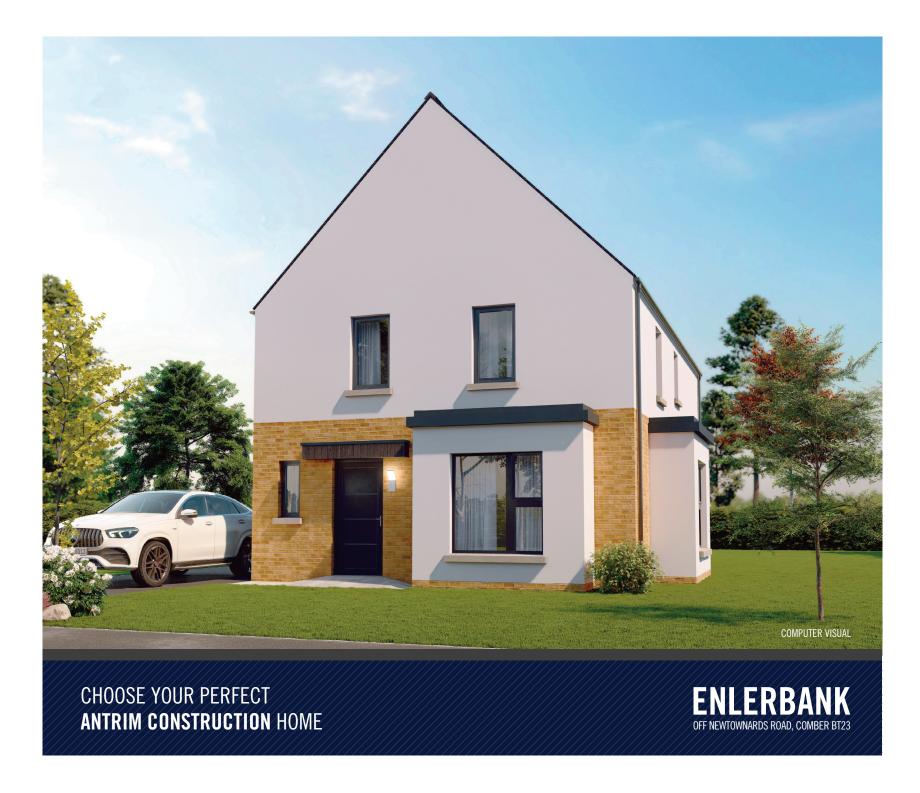

## THE EDMUND S4.2b



Ref: 20241201









## THE EDMUND S4.2b





## **GROUND FLOOR**

LOUNGE 6.22 x 4.63M 20'4" x 15'2" MAX 4.66 x 4.04M 15'3" x 13'3" MAX GARDEN ROOM 4.74 x 3.05M 15'6" x 10'0" 2.44 x 2.35M 8'0" x 7'8" MAX WC 1.96 x 1.00M 6'5" x 3'3"

## **FIRST FLOOR**



TOTAL FLOOR AREA: 146m<sup>2</sup> OR 1,581 SQ FT APPROX.

WHILST EVERY CARE IS TAKEN IN PREPARING THIS INFORMATION, NO REPRESENTATION IS GIVEN, AND IT DOES NOT FORM ANY PART OF A CONTRACT. ANY INTENDING PURCHASER MUST SATISFY HIMSELF/HERSELF AS TO THE CORRECTNESS OF EACH OF THE STATEMENTS CONTAINED IN THESE PARTICULARS. WE RESERVE THE RIGHT TO ALTER SPECIFICATIONS WITHOUT DUE NOTICE.