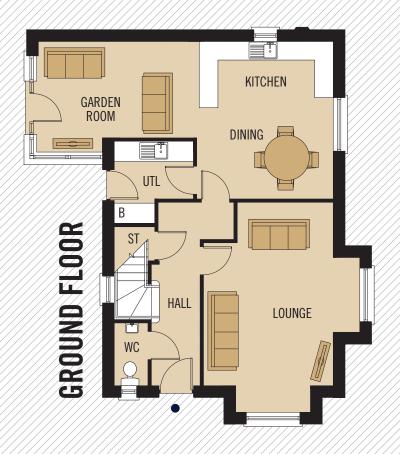

## **GROUND FLOOR**

LOUNGE 6.22 x 4.63M 20'4" x 15'2" MAX 4.66 x 4.04M 15'3" x 13'3" MAX GARDEN ROOM 4.74 x 3.05M 15'6" x 10'0" 2.44 x 2.35M 8'0" x 7'8" MAX WC 1.96 x 1.00M 6'5" x 3'3"