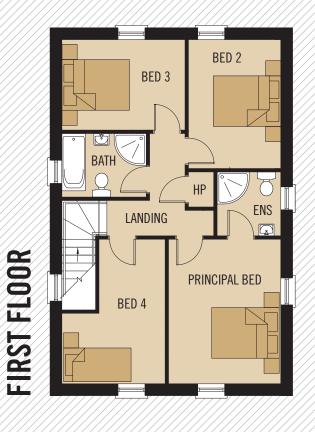

## **FIRST FLOOR**

TOTAL FLOOR AREA: 146m<sup>2</sup> OR 1,581 SQ FT APPROX.

WHILST EVERY CARE IS TAKEN IN PREPARING THIS INFORMATION, NO REPRESENTATION IS GIVEN, AND IT DOES NOT FORM ANY PART OF A CONTRACT. ANY INTENDING PURCHASER MUST SATISFY HIMSELF/HERSELF AS TO THE CORRECTNESS OF EACH OF THE STATEMENTS CONTAINED IN THESE PARTICULARS. WE RESERVE THE RIGHT TO ALTER SPECIFICATIONS WITHOUT DUE NOTICE.