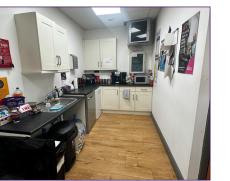

#### **Description**

The first floor unit is made up of an open plan office space, meeting room, private offices varying in size, and WCs. The unit consists of wood flooring, suspended ceilings, LED lights, and carpeted reception, lift access and stairs. Car parking facilities are available on site.