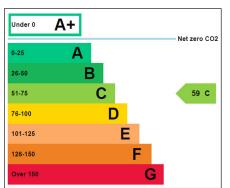

Instinctive Excellence in Property.

# **To Let** (By Way of A Sublease)

Office Suite c. 1,808 sq ft (168 sq m)

Unit 24 40 Montgomery Road Castlereagh Belfast BT6 9HL

OFFICE





OFFICE

#### Location Map



#### EPC



## Location

40 Montgomery Road is located adjacent to Cregagh Road and Castlereagh Road. The unit is situated within a gated and secure retail/commercial park. The busy area consists of retail, offices, cafes, and residential. Neighbouring occupiers include Lisnasharragh Police Station, Lisnasharragh Leisure Centre, Podium 4 Sport, Sports Medicine NI Ltd, and Beattie Flanigan.

#### **Description**

The first floor unit is made up of an open plan office space, meeting room, private offices varying in size, and WCs. The unit consists of wood flooring, suspended ceilings, LED lights, and carpeted reception, lift access and stairs. Car parking facilities are available on site.

### Accommodation

The property has been measured in accordance with the RICS Code of Measuring Practice, Sixth E