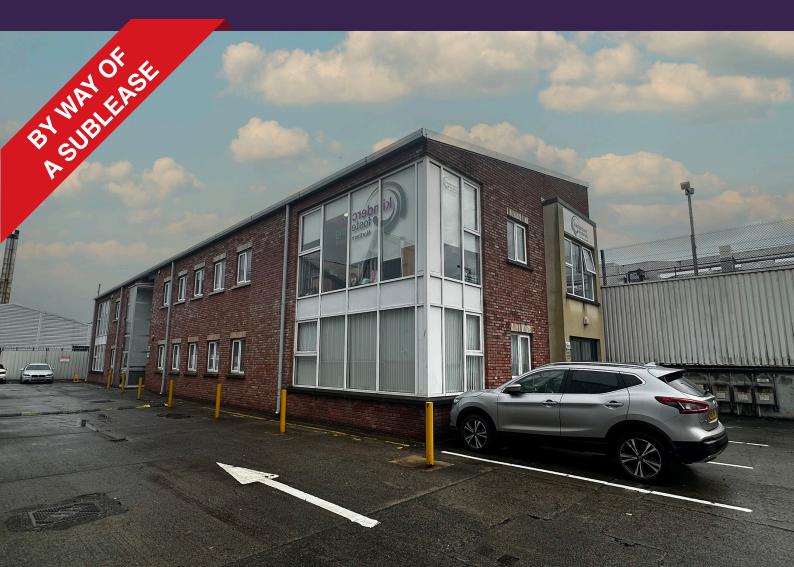

# **To Let** (By Way of A Sublease)

Office Suite c. 1,808 sq ft (168 sq m)

Unit 24 40 Montgomery Road Castlereagh Belfast BT6 9HL

OFFICE

OFFICE

#### **Description**

The first floor unit is made up of an open plan office space, meeting room, private offices varying in size, and WCs. The unit consists of wood flooring, suspended ceilings, LED lights, and carpeted reception, lift access and stairs. Car parking facilities are available on site.