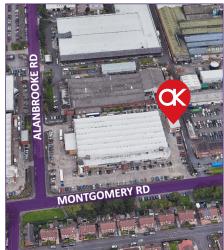

#### Location Map

## Location

40 Montgomery Road is located adjacent to Cregagh Road and Castlereagh Road. The unit is situated within a gated and secure retail/commercial park. The busy area consists of retail, offices, cafes, and residential. Neighbouring occupiers include Lisnasharragh Police Station, Lisnasharragh Leisure Centre, Podium 4 Sport, Sports Medicine NI Ltd, and Beattie Flanigan.