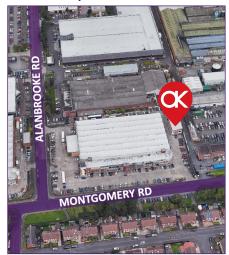

#### **Location Map**

# Location

40 Montgomery Road is located adjacent to Cregagh Road and Castlereagh Road. The unit is situated within a gated and secure retail/commercial park. The busy area consists of retail, offices, cafes, and residential. Neighbouring occupiers include Lisnasharragh Police Station, Lisnasharragh Leisure Centre, Podium 4 Sport, Sports Medicine NI Ltd, and Beattie Flanigan.