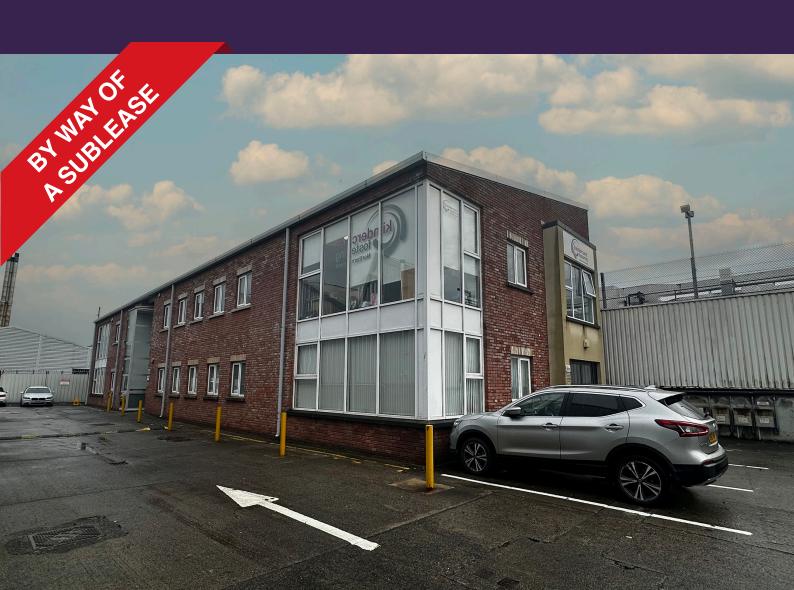

# To Let (By Way of A Sublease)

Office Suite c. 1,808 sq ft (168 sq m)

Unit 24 40 Montgomery Road Castlereagh Belfast BT6 9HL

**OFFICE** 

# **Description**

The first floor unit is made up of an open plan office space, meeting room, private offices varying in size, and WCs. The unit consists of wood flooring, suspended ceilings, LED lights, and carpeted reception, lift access and stairs. Car parking facilities are available on site.