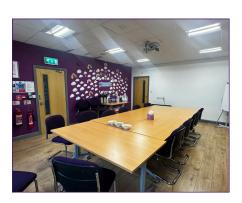

# **Description**

The first floor unit is made up of an open plan office space, meeting room, private offices varying in size, and WCs. The unit consists of wood flooring, suspended ceilings, LED lights, and carpeted reception, lift access and stairs. Car parking facilities are available on site.