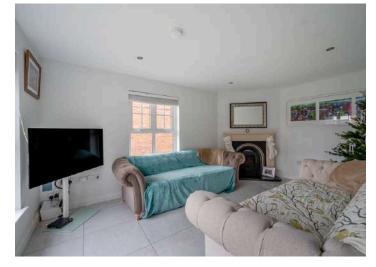

# KEY FEATURES

- Detached Home Located in Small Popular Development
- Beautifully Presented Throughout
- Living Room with Feature Marble Fireplace
- Modern Fitted Kitchen Open Plan to Dining/Family Area with tiled floor throughout and Double Doors Leading to Rear Garden
- First Floor Landing with Access to Roofspace
- Three Well Proportioned Bedrooms
- Primary with En Suite Shower Room and Walk in Wardrobe
- Large Family Bathroom with White Suite
- Additional Downstairs Shower Room
- Utility Room
- Phoenix Gas Heating
- uPVC Double Glazed Windows
- Driveway to Front
- Fully Enclosed Large Rear Garden in Lawns
- Ultrafast Broadband Available

#### Ground Floor

- Reception Hall
- Lounge 15'10" x 11'4"
- Kitchen/Dining 24'1" x 12'9"
- Rear Hallway
- Shower Room
- Utility Room 8'3" x 7'2"