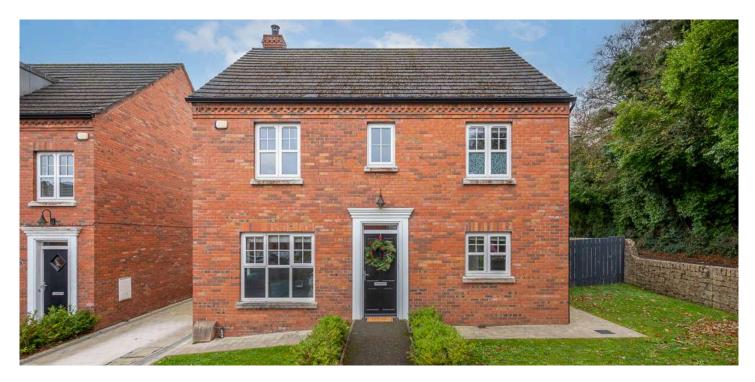

# 25 WOODGATE

Bangor, BT19 1WL

Asking price £249,950

# DETACHED | 3 ⊨ | 2 ≒ | 1 ⊟

Located in this desirable area of Bangor, located off the Rathmore Road 25 Woodgate is a charming, detached house built only 10 years ago, offering a perfect blend of comfort and practicality.

# KEY FEATURES

- Detached Home Located in Small Popular Development
- Beautifully Presented Throughout
- Living Room with Feature Marble Fireplace
- Modern Fitted Kitchen Open Plan to Dining/Family Area with tiled floor throughout and Double Doors Leading to Rear Garden
- First Floor Landing with Access to Roofspace
- Three Well Proportioned Bedrooms
- Primary with En Suite Shower Room and Walk in Wardrobe
- Large Family Bathroom with White Suite
- Additional Downstairs Shower Room
- Utility Room
- Phoenix Gas Heating
- uPVC Double Glazed Windows
- Driveway to Front
- Fully Enclosed Large Rear Garden in Lawns
- Ultrafast Broadband Available