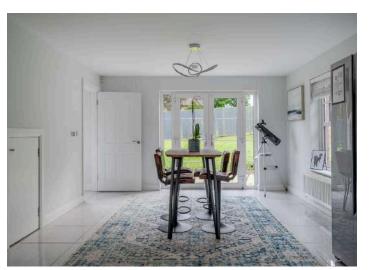

#### Ground Floor

- Reception Hall
- Lounge 15'10" x 11'4"
- Kitchen/Dining 24'1" x 12'9"
- Rear Hallway
- Shower Room
- Utility Room 8'3" x 7'2"