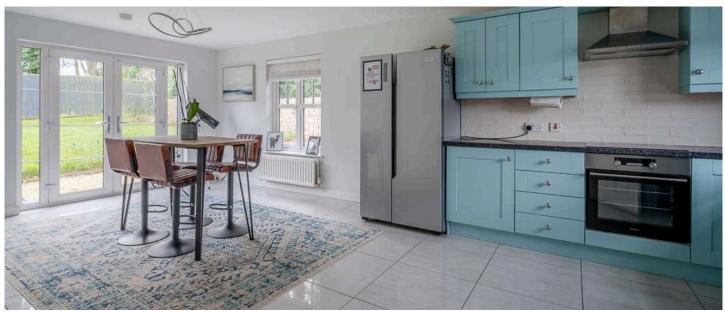

# KEY FEATURES

- Detached Home Located in Small Popular Development
- Beautifully Presented Throughout
- Living Room with Feature Marble Fireplace
- Modern Fitted Kitchen Open Plan to Dining/Family Area with tiled floor throughout and Double Doors Leading to Rear Garden
- First Floor Landing with Access to Roofspace
- Three Well Proportioned Bedrooms
- Primary with En Suite Shower Room and Walk in Wardrobe
- Large Family Bathroom with White Suite
- Additional Downstairs Shower Room
- Utility Room
- Phoenix Gas Heating
- uPVC Double Glazed Windows
- Driveway to Front
- Fully Enclosed Large Rear Garden in Lawns
- Ultrafast Broadband Available

#### Ground Floor

- Reception Hall
- Lounge 15'10" x 11'4"
- Kitchen/Dining 24'1" x 12'9"
- Rear Hallway
- Shower Room
- Utility Room 8'3" x 7'2"