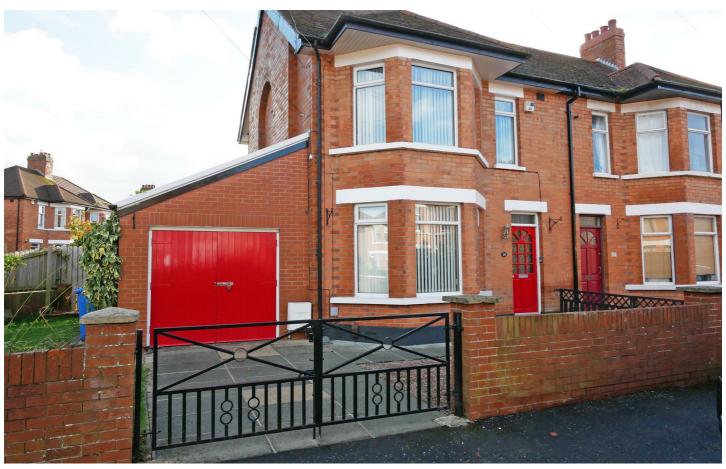

## £1,400 Per Month

This semi detached home represents an excellent opportunity for those hoping to rent a property within the Rosetta area and capitalise on the convenience to the cafés restaurants of the Ormeau Road, Cherryvale playing fields and superb transport links into and out of Belfast. Internally, the property comprises spacious lounge to the front, living room, home office, utility room and downstairs w/c and fitted kitchen to the rear. Upstairs there are three good sized bedrooms and white bathroom suite with the roof space converted to a fourth bedroom. The property is positioned on a corner site with good gardens to the side and rear and off street parking to the front. An excellent home in a popular residential location.

- \*\* Pictures shown are historic and subject to slight change \*\*
- Extended Semi Detached Home
- Four Bedrooms
- Two Reception Plus Home Office / StudyFitted Kitchen

Downstairs w/c

- Utility Area
- White Bathroom Suite With Separate Gas Heating/Double Glazing **Shower Cubicle**
- Driveway With Ample Parking
- Side & Rear Gardens