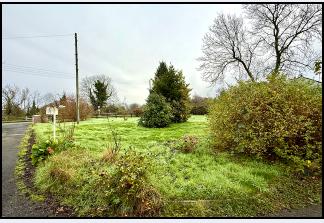

# On A Spacious Site Of Approx 0.6 Acres In Need Of Some Modernisation

**Detached Three Bedroom Bungalow** 



## 89 Old Lurgan Road, Portadown, Co Armagh BT63 5SQ

- Entrance hall
- Lounge with fireplace
- Kitchen with dining area
- Utility room
- Three bedrooms

- Bathroom with white suite
- PVC double glazed windows
- Oil fired heating
- Gardens in grass
- Tarmac driveway















Detached Three Bedroom Bungalow

On A Spacious Site Of Approx 0.6 Acres

In Need Of Some Modernisation

#### **Entrance Hall**

13' 3" x 5' 9" (4.04m x 1.75m) ½ glazed front door with single glazed side screens, Hot press

#### Lounge

14' 6" x 13' 9" (4.42m x 4.19m) Marble fireplace with mahogany surround

#### Kitchen

15' 7" x 9' 7" (4.75m x 2.92m) High & low level units, built-in gas hob, oven