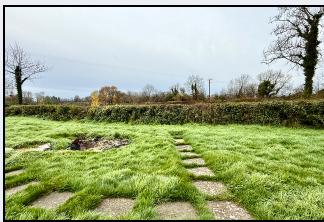

# On A Spacious Site Of Approx 0.6 Acres In Need Of Some Modernisation

**Detached Three Bedroom Bungalow** 



## 89 Old Lurgan Road, Portadown, Co Armagh BT63 5SQ

- Entrance hall
- Lounge with fireplace
- Kitchen with dining area
- Utility room
- Three bedrooms

- Bathroom with white suite
- PVC double glazed windows
- Oil fired heating
- Gardens in grass
- Tarmac driveway















Detached Three Bedroom Bungalow

On A Spacious Site Of Approx 0.6 Acres

In Need Of Some Modernisation

#### **Entrance Hall**

13' 3" x 5' 9" (4.04m x 1.75m) ½ glazed front door with single glazed side screens, Hot press

#### Lounge

14' 6" x 13' 9" (4.42m x 4.19m) Marble fireplace with mahogany surround

#### Kitchen

15' 7" x 9' 7" (4.75m x 2.92m) High & low level units, built-in gas hob, oven, ex