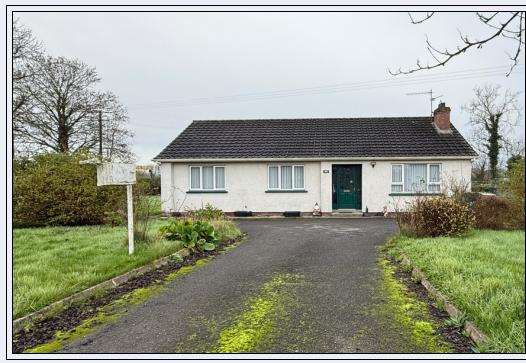

# On A Spacious Site Of Approx 0.6 Acres In Need Of Some Modernisation

**Detached Three Bedroom Bungalow** 

## 89 Old Lurgan Road, Portadown, Co Armagh BT63 5SQ

- Entrance hall
- Lounge with fireplace
- Kitchen with dining area
- Utility room
- Three bedrooms

- Bathroom with white suite
- PVC double glazed windows
- Oil fired heating
- Gardens in grass
- Tarmac driveway

Detached Three Bedroom Bungalow

On A Spacious Site Of Approx 0.6 Acres

In Need Of Some Modernisation