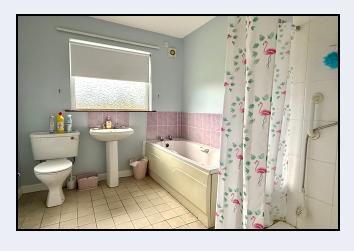

#### **Bathroom**

9' 5" x 7' 9" (2.87m x 2.36m) White suite comprising panelled bath, wash hand basin, w.c., corner shower with tiled walls, tiled floor