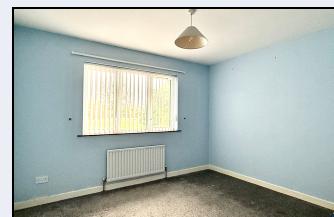

### Bedroom 1

13' 2" x 9' 7" (4.01m x 2.92m) Built-in wardrobe

## Bedroom 2

11' 9" x 10' 3" (3.58m x 3.12m)

### Bedroom 3

11' 10" x 10' 3" (3.61m x 3.12m)