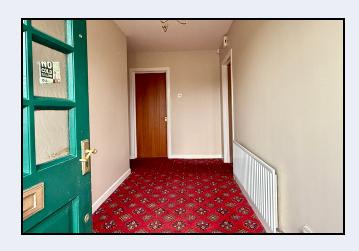

#### **Entrance Hall**

13' 3" x 5' 9" (4.04m x 1.75m) ½ glazed front door with single glazed side screens, Hot press