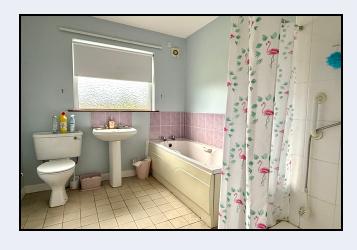

#### **Bathroom**

9' 5" x 7' 9" (2.87m x 2.36m) White suite comprising panelled bath, wash hand basin, w.c., corner shower with tiled walls, tiled floor