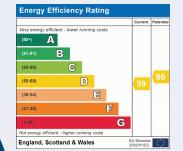

# On A Spacious Site Of Approx 0.6 Acres In Need Of Some Modernisation

**Detached Three Bedroom Bungalow** 



## 89 Old Lurgan Road, Portadown, Co Armagh BT63 5SQ

- Entrance hall
- Lounge with fireplace
- Kitchen with dining area
- Utility room
- Three bedrooms

- · Bathroom with white suite
- PVC double glazed windows
- Oil fired heating
- Gardens in grass
- Tarmac driveway















Detached Three Bedroom Bungalow

On A Spacious Site Of Approx 0.6 Acres

In Need Of Some Modernisation

#### **Entrance Hall**

13' 3" x 5' 9" (4.04m x 1.75m) ½ glazed front door with single glazed side screens, Hot press

#### Lounge

14' 6" x 13' 9" (4.42m x 4.19m) Marble fireplace with mahogany surround

#### Kitchen

15' 7" x 9' 7" (4.75m x 2.92m) High & low level units, built-in gas hob, oven, extractor fan, stainless steel sink, partially tiled walls, tiled floor, dining area

#### **Utility Room**

9' 7" x 6' 6" (2.92m x 1.98m) Low level unit, stainless steel sink, plumbed for washing machine, tiled splash back, tiled floor

### Bedroom 1

13' 2" x 9' 7" (4.01m x 2.92m) Built-in wardrobe

## Bedroom 2

11' 9" x 10' 3" (3.58m x 3.12m)

### Bedroom 3

11' 10" x 10' 3" (3.6