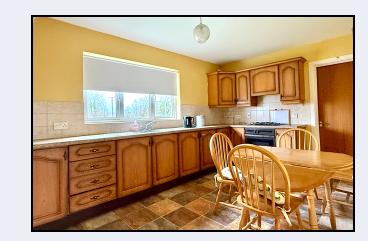

#### Kitchen

15' 7" x 9' 7" (4.75m x 2.92m) High & low level units, built-in gas hob, oven, extractor fan, stainless steel sink, partially tiled walls, tiled floor, dining area