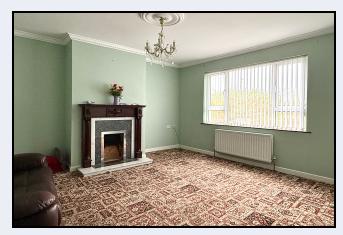

#### Lounge

14' 6" x 13' 9" (4.42m x 4.19m) Marble fireplace with mahogany surround