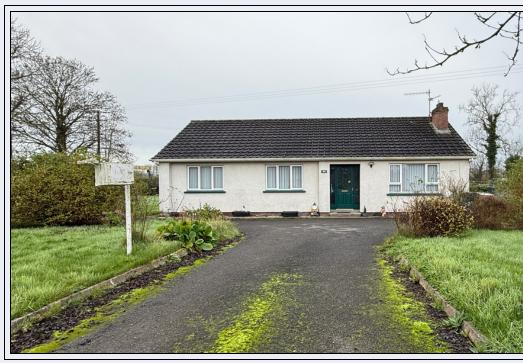

# On A Spacious Site Of Approx 0.6 Acres In Need Of Some Modernisation

**Detached Three Bedroom Bungalow** 

## 89 Old Lurgan Road, Portadown, Co Armagh BT63 5SQ

- Entrance hall
- Lounge with fireplace
- Kitchen with dining area
- Utility room
- Three bedrooms

- · Bathroom with white suite
- PVC double glazed windows
- Oil fired heating
- Gardens in grass
- Tarmac driveway

Detached Three Bedroom Bungalow

On A Spacious Site Of Approx 0.6 Acres

In Need Of Some Modernisation