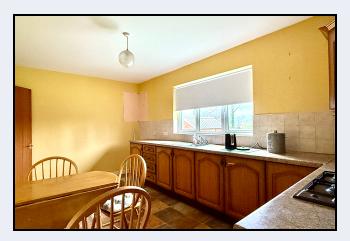

#### Kitchen

15' 7" x 9' 7" (4.75m x 2.92m) High & low level units, built-in gas hob, oven, extractor fan, stainless steel sink, partially tiled walls, tiled floor, dining area