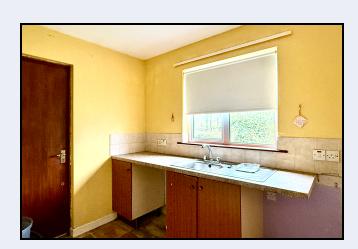

#### Kitchen

15' 7" x 9' 7" (4.75m x 2.92m) High & low level units, built-in gas hob, oven, extractor fan, stainless steel sink, partially tiled walls, tiled floor, dining area