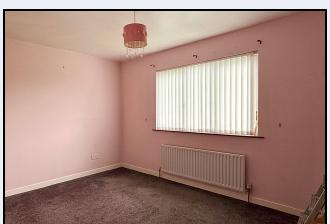

### Bedroom 1

13' 2" x 9' 7" (4.01m x 2.92m) Built-in wardrobe

## Bedroom 2

11' 9" x 10' 3" (3.58m x 3.12m)

### Bedroom 3

11' 10" x 10' 3" (3.61m x 3.12m)