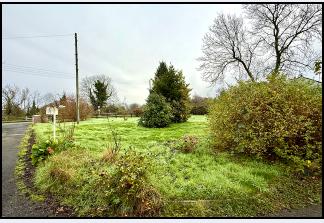

# On A Spacious Site Of Approx 0.6 Acres In Need Of Some Modernisation

**Detached Three Bedroom Bungalow** 



## 89 Old Lurgan Road, Portadown, Co Armagh BT63 5SQ

- Entrance hall
- Lounge with fireplace
- Kitchen with dining area
- Utility room
- Three bedrooms

- · Bathroom with white suite
- PVC double glazed windows
- Oil fired heating
- Gardens in grass
- Tarmac driveway















Detached Three Bedroom Bungalow

On A Spacious Site Of Approx 0.6 Acres

In Need Of Some Modernisation

#### **Entrance Hall**

13' 3" x 5' 9" (4.04m x 1.75m) ½ glazed front door with single glazed side screens, Hot press

#### Lounge

14' 6" x 13' 9" (4.42m x 4.19m) Marble fireplace with mahogany surround

#### Kitchen

15' 7" x 9' 7" (4.75m x 2.92m) High & low level units, built-in gas hob, ov