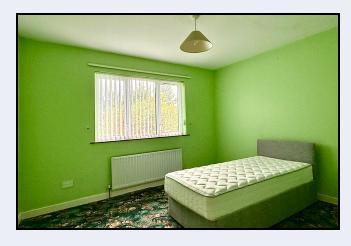

### Bedroom 1

13' 2" x 9' 7" (4.01m x 2.92m) Built-in wardrobe

## Bedroom 2

11' 9" x 10' 3" (3.58m x 3.12m)

### Bedroom 3

11' 10" x 10' 3" (3.61m x 3.12m)