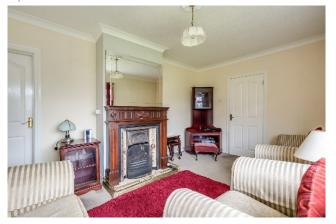

#### Ground Floor

Composite front door with leaded glass insets (installed November 2023).

ENCLOSED ENTRANCE PORCH: Internal door to: RECEPTION HALL:

LIVING ROOM: 15' 3"  $\times$  10' 8" (4.66m  $\times$  3.26m) (at widest points). Attractive cast iron fireplace with tiled inset and hearth with wood surround, cornice ceiling. Door to: