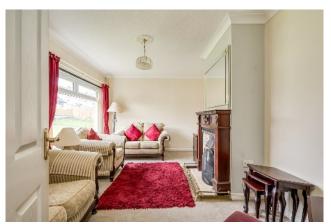

#### Ground Floor

Composite front door with leaded glass insets (installed November 2023).

ENCLOSED ENTRANCE PORCH: Internal door to: RECEPTION HALL:

LIVING ROOM: 15' 3"  $\times$  10' 8" (4.66m  $\times$  3.26m) (at widest points). Attractive cast iron fireplace with tiled inset and hearth with wood surround, cornice ceiling. Door to: