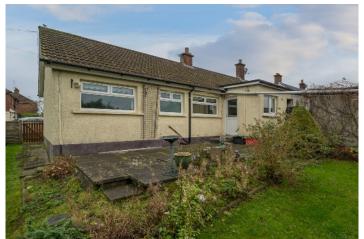

SIDE AND REAR GARDENS: Good-sized with a south-westerly orientation.

Lawns interspersed with well-stocked flowerbeds featuring a variety of plants, shrubs and trees.

Flagged patio area. Excellent degree of privacy.

Outside tap. Two outhouses, one with oil fired boiler.