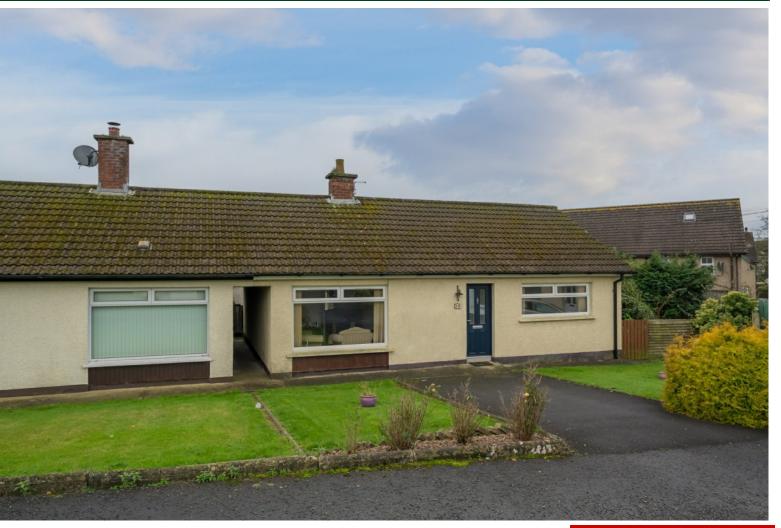

## TEMPLETON ROBINSON

Enjoying a generous, corner site in a cul-de-sac in the heart of Moneyreagh, this semi-detached bungalow would be ideal for a range of purchasers.

The layout offers considerable versatility with the option of either two or three bedrooms.

# Offers Over £155,000

10 Mourne Crescent, Moneyreagh, NEWTOWNARDS, BT23 6BG

Viewing by appointment with & through agent 028 9065 0000

- Semi-detached bungalow on generous, corner site
- Three bedrooms
- Good sized living room with fireplace
- Kitchen
- Shower room
- Oil fired central heating
- Recently installed double glazing (November 2023)
- Off-street, driveway parking
- Gardens to front, side and rear
- Two outhouses
- Quiet yet convenient, cul-de-sac location
- Walking distance to local shops and bus stops
- No onward chain
- Priced to allow for some updating