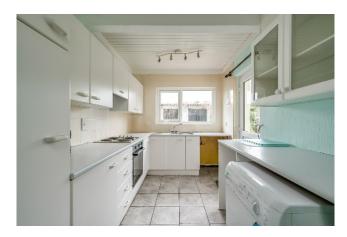

KITCHEN: 15' 3" x 7' 6" (4.65m x 2.29m) Range of high and low level units. Integrated four ring Belling hob and underbench Beko oven. Single drainer one and a half bowl stainless steel sink unit. Plumbed for washing machine, uPVC double glazed back door to garden (installed November 2023).