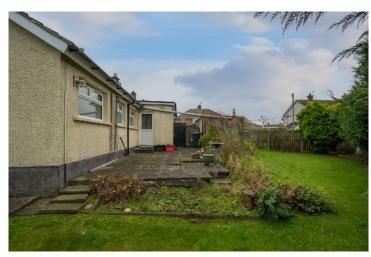

SIDE AND REAR GARDENS: Good-sized with a south-westerly orientation.

Lawns interspersed with well-stocked flowerbeds featuring a variety of plants, shrubs and trees.

Flagged patio area. Excellent degree of privacy.

Outside tap. Two outhouses, one with oil fired boiler.