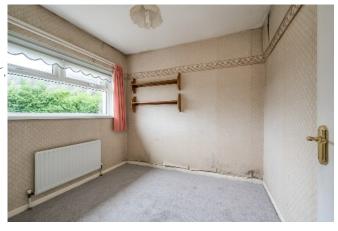

BEDROOM (2): 8' 10"  $\times$  8' 9" (2.7m  $\times$  2.67m) (at widest points). Shelved hotpress.

BEDROOM (3): 8' 11" x 8' 5" (2.72m x 2.57m)

FRONT: Gardens in lawns with plants and shrubs.

Tarmac driveway with off-street/lay-by parking.