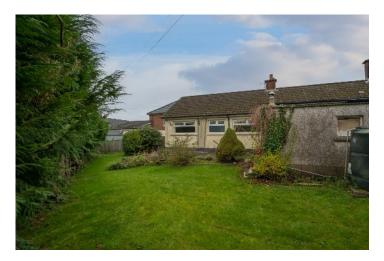

SIDE AND REAR GARDENS: Good-sized with a south-westerly orientation.

Lawns interspersed with well-stocked flowerbeds featuring a variety of plants, shrubs and trees.

Flagged patio area. Excellent degree of privacy.

Outside tap. Two outhouses, one with oil fired boiler.