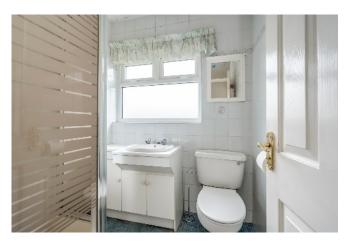

BEDROOM (1): 12' 8" x 10' 6" (3.85m x 3.2m) (at widest points).

SHOWER ROOM: Corner shower cubicle with Mira Jump electric shower. Vanity unit with wash hand basin and storage underneath. Low flush wc, fully tiled walls.