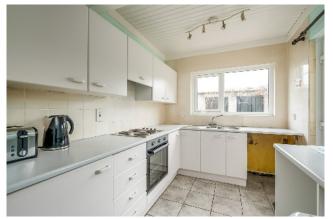

KITCHEN: 15' 3" x 7' 6" (4.65m x 2.29m) Range of high and low level units. Integrated four ring Belling hob and underbench Beko oven. Single drainer one and a half bowl stainless steel sink unit. Plumbed for washing machine, uPVC double glazed back door to garden (installed November 2023).