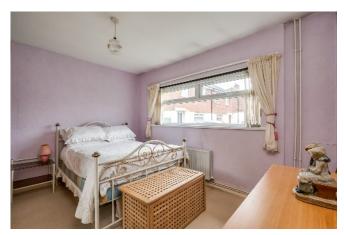

BEDROOM (1): 12' 8" x 10' 6" (3.85m x 3.2m) (at widest points).

SHOWER ROOM: Corner shower cubicle with Mira Jump electric shower. Vanity unit with wash hand basin and storage underneath. Low flush wc, fully tiled walls.

BEDROOM (2): 8' 10"  $\times$  8' 9" (2.7m  $\times$  2.67m) (at widest points). Shelved hotpress.

BEDROOM (3): 8' 11" x 8' 5" (2.72m x 2.57m)

FRONT: Gardens in lawns with plants and shrubs.

Tarmac driveway with off-street/lay-by parking.