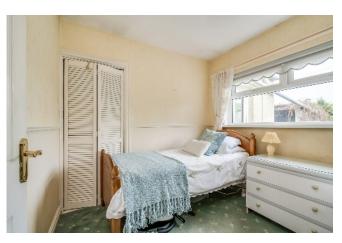

BEDROOM (1): 12' 8" x 10' 6" (3.85m x 3.2m) (at widest points).

SHOWER ROOM: Corner shower cubicle with Mira Jump electric shower. Vanity unit with wash hand basin and storage underneath. Low flush wc, fully tiled walls.