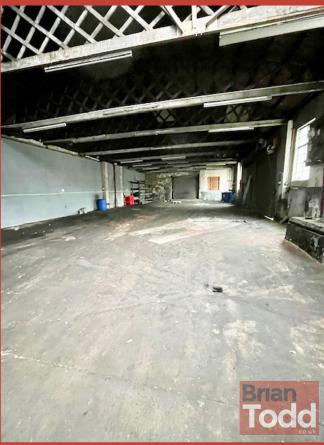

## THE PROPERTY COMPRISES:

**Ground Floor** 

**WORKSHOP:** 

37' 0" x 33' 0" (11.28m x 10.06m)

**WORKSHOP:** 

80' 0" x 36' 0" (24.38m x 10.97m)

These particulars are given on the understanding that they will not be construed as part of a contract, conveyance or lease. Whilst due care and diligence is taken in compiling this information, we can give no guarantee as to the accuracy thereof and enquirers are recommended to make further enquiries which they think necessary. Neither the vendor, Brian A.Todd & Co., nor any person employed by Brian A. Todd & Co. has any authority to make or give any representation or warranty whatsoeverin relation to this property. All measurements are given in feet and inches and are approximate. We have not tested nor inspected any appliances, services or fixtures and fittings in relation to this property.