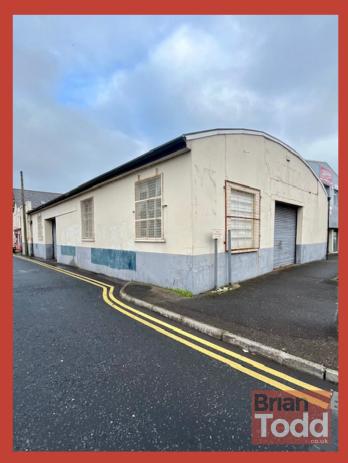

This is an exciting opportunity for one to acquire this long standing commercial property situated in a prominent, central location in the heart of Larne Town.

Formerly "The Central Garage", the property has operated in the past as a garage, however, would lend itself to a number of uses, subject to all relevant and statutory approvals.

Within easy reach of Larne Harbour and the main A8, Larne to Belfast Road, this excellent commercial property will no doubt attract much attention.

All enquiries and viewings are through Agents.