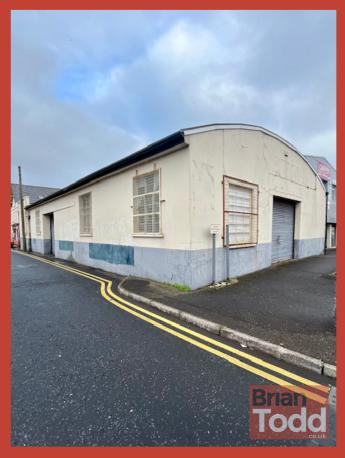

4 Narrow Guage Road, Larne, BT40 1XB Guide Price £124,950

80' 0" x 36' 0" (24.38m x 10.97m)

This is an exciting opportunity for one to acquire this long standing commercial property situated in a prominent, central location in the heart of Larne Town.

Formerly "The Central Garage", the property has operated in the past as a garage, however, would lend itself to a number of uses, subject to all relevant and statutory approvals.

Within easy reach of Larne Harbour and the main A8, Larne to Belfast Road, this excellent commercial property will no doubt attract much attention.

All enquiries and viewings are through Agents.

These particulars are given on the understanding that they will not be construed as part of a contract, conveyance or lease. Whilst due care and diligence is taken in compiling this information, we can give no guarantee as to the accuracy thereof and enquirers are recommended to make further enquiries which they think necessary. Neither the vendor, Brian A.Todd & Co., nor any person employed by Brian A. Todd & Co. has any authority to make or give any representation or warranty whatsoeverin relation to this property. All measurements are given in feet and inches and are approximate. We have not tested nor inspected any appliances, services or fixtures and fittings in relation to this property.