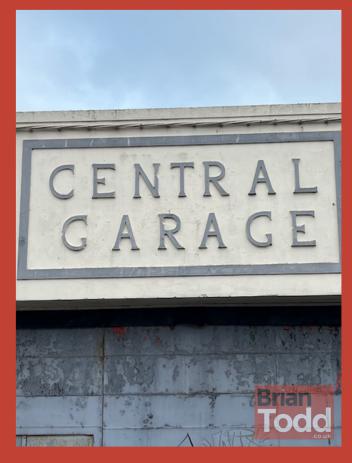

80' 0" x 36' 0" (24.38m x 10.97m)

This is an exciting opportunity for one to acquire this long standing commercial property situated in a prominent, central location in the heart of Larne Town.

Formerly "The Central Garage", the property has operated in the past as a garage, however, would lend itself to a number of uses, subject to all relevant and statutory approvals.