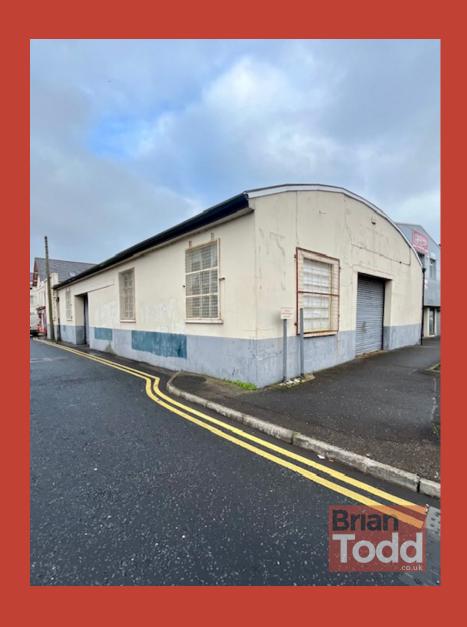

4 Narrow Guage Road, Larne, BT40 1XB Guide Price £124,950

80' 0" x 36' 0" (24.38m x 10.97m)

This is an exciting opportunity for one to acquire this long standing commercial property situated in a prominent, central location in the heart of Larne Town.

Formerly "The Central Garage", the property has operated in the past as a garage, however, would lend itself to a number of uses, subject to all relevant and statutory approvals.

Within easy reach of Larne Harbour and the main A8, Larne to Belfast Road, this excellent commercial property will no doubt attract much attention.

All enquiries and viewings are through Agents.

These particulars are given on the understanding that they will not be construed as part of a contract, conveyance or lease. Whilst due care and diligence is taken in compiling this information, we can give no guarantee as to the accuracy thereof and enquirers are recommended to make further enquiries which they think necessary. Neither the vendor, Brian A.Todd & Co., nor any person employed by Brian A. Todd & Co. has any authority to make or give any representation or warranty whatsoeverin relation to this property. All measurements are given in feet and inches and are approximate. We have not tested nor inspected any appliances, services or fixtures and fittings in relation to this property.