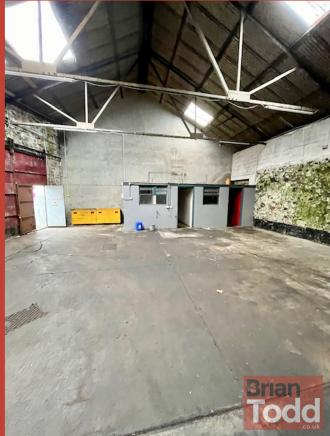

## **KEY FEATURES**

- FORMER CENTRAL GARAGE
- PROMINENT AND CENTRAL LOCATION
- C.4,100 SQ FT
- COMMERCIAL UNIT / WORKSHOP / STORAGE SPACE - TWIN ROLLER DOORS
- WITHIN EASY REACH OF LARNE HARBOUR AND MAIN A8 LARNE TO BELFAST ROAD
- IDEALLY SUITED TO A

  NUMBER OF USES (SUBJECT

  TO ALL RELEVANT AND

  STATUTORY APPROVALS)

THE PROPERTY COMPRISES:

**Ground Floor** 

**WORKSHOP:** 

37' 0" x 33' 0" (11.28m x 10.06m)

**WORKSHOP:** 

80' 0" x 36' 0" (24.38m x 10.97m)

This is an exciting opportunity for one to acquire this long standing commercial property situated in a prominent, central location in the heart of Larne Town.

Formerly "The Central Garage", the property has operated in the past as a garage, however, would lend itself to a number of uses, subject to all relevant and statutory approvals.