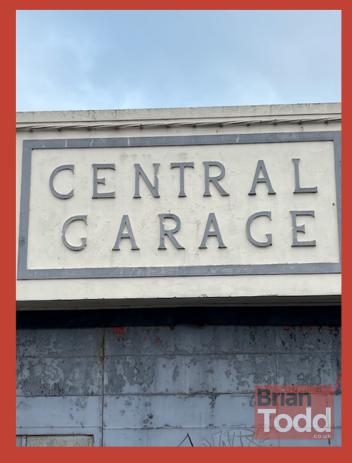

## **KEY FEATURES**

- FORMER CENTRAL GARAGE
- PROMINENT AND CENTRAL LOCATION
- C.4,100 SQ FT
- COMMERCIAL UNIT / WORKSHOP / STORAGE SPACE - TWIN ROLLER DOORS
- WITHIN EASY REACH OF LARNE HARBOUR AND MAIN A8 LARNE TO BELFAST ROAD
- IDEALLY SUITED TO A

80' 0" x 36' 0" (24.38m x 10.97m)

This is an exciting opportunity for one to acquire this long standing commercial property situated in a prominent, central location in the heart of Larne Town.

Formerly "The Central Garage", the property has operated in the past as a garage, however, would lend itself to a number of uses, subject to all relevant and statutory approvals.