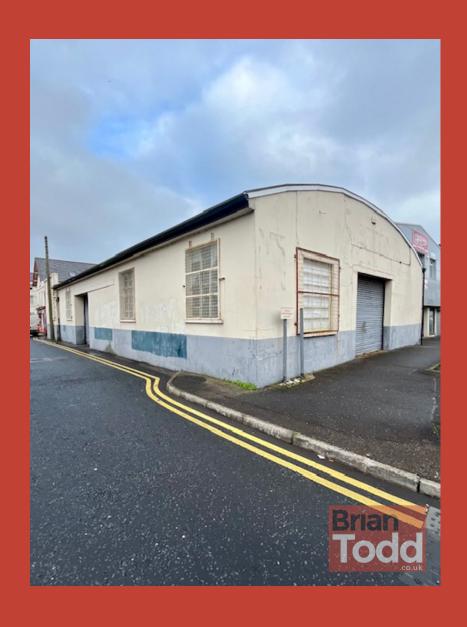

4 Narrow Guage Road, Larne, BT40 1XB
Offers Around £150,000

80' 0" x 36' 0" (24.38m x 10.97m)

This is an exciting opportunity for one to acquire this long standing commercial property situated in a prominent, central location in the heart of Larne Town.

Formerly "The Central Garage", the property has operated in the past as a garage, however, would lend itself to a number of uses, subject to all relevant and statutory approvals.

Within easy reach of Larne Harbour and the main A8, Larne to Belfast Road, this excellent commercial property will no doubt attract much attention.

All enquiries and viewings are through Agents.

These particulars are given on the understanding that they will not be construed as part of a contract, conveyance or lease. Whilst due care and diligence is taken in compiling this information, we can give no guarantee as to the accuracy thereof and enquirers are recommended to make further enquiries which they think necessary. Neither the vendor, Brian A.Todd & Co., nor any person employed by Brian A. Todd & Co. has any authority to make or give any representation or warranty whatsoeverin relation to this property. All measurements are given in feet and inches and are approximate. We have not tested nor inspected any appliances, services or fixtures and fittings in relation to this property.