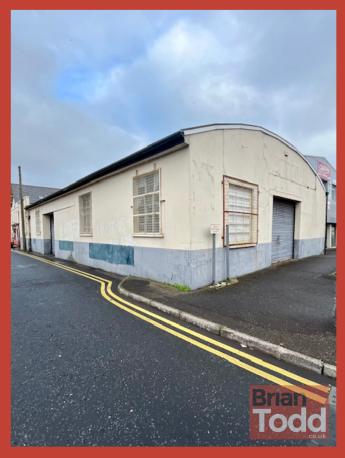

80' 0" x 36' 0" (24.38m x 10.97m)

This is an exciting opportunity for one to acquire this long standing commercial property situated in a prominent, central location in the heart of Larne Town.

Formerly "The Central Garage", the property has operated in the past as a garage, however, would lend itself to a number of uses, subject to all relevant and statutory approvals.

Within easy reach of Larne Harbour and the main A8, Larne to Belfast Road, this excellent commercial property will no doubt attract much attention.

All enquiries and viewings are through Agents.

These particulars are given on the understanding that they will not be construed as part of a contract, conveyance or lease. Whilst due care and diligence is taken in compiling this information, we can give no guarantee as to the accuracy thereof and enquirers are recommended to make further enquiries which they think necessary. Neither the vendor, Brian A.Todd & Co., nor any person employed by Brian A. Todd & Co. has any authority to make or give any representation or warranty whatsoeverin relation to this property. All measurements are given in feet and inches and are approximate. We have not tested nor inspected any appliances, services or fixtures and fittings in relation to this property.