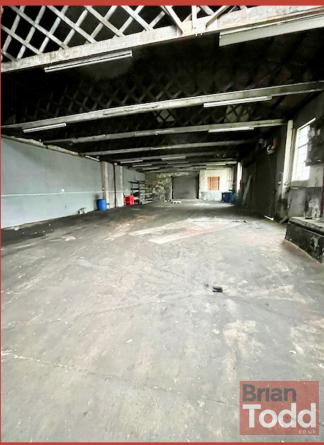

  NUMBER OF USES (SUBJECT

  TO ALL RELEVANT AND

  STATUTORY APPROVALS)

THE PROPERTY COMPRISES:

**Ground Floor** 

**WORKSHOP:** 

37' 0" x 33' 0" (11.28m x 10.06m)

**WORKSHOP:** 

80' 0" x 36' 0" (24.38m x 10.97m)

This is an exciting opportunity for one to acquire this long standing commercial property situated in a prominent, central location in the heart of Larne Town.

Formerly "The Central Garage", the property has operated in the past as a garage, however, would lend itself to a number of uses, subject to all relevant and statutory approvals.