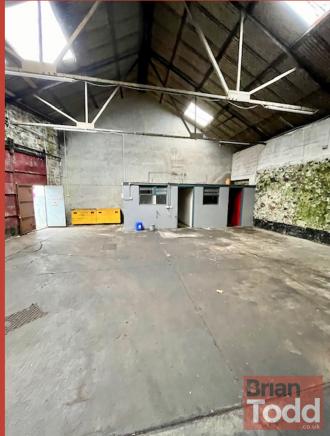

  NUMBER OF USES (SUBJECT

  TO ALL RELEVANT AND

  STATUTORY APPROVALS)

THE PROPERTY COMPRISES:

**Ground Floor** 

**WORKSHOP:** 

37' 0" x 33' 0" (11.28m x 10.06m)

**WORKSHOP:** 

80' 0" x 36' 0" (24.38m x 10.97m)

This is an exciting opportunity for one to acquire this long standing commercial property situated in a prominent, central location in the heart of Larne Town.

Formerly "The Central Garage", the property has operated in the past as a garage, however, would lend itself to a number of uses, subject to all relevant and statutory approvals.