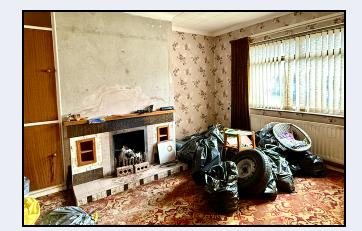

### Lounge

13' 4" x 12' 10" (4.06m x 3.91m) Tiled fireplace, shelved hotpress, under-stairs storage cupboard