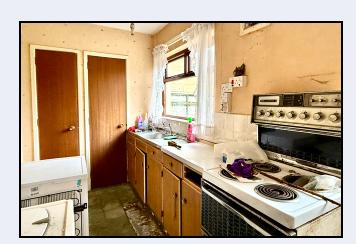

### Kitchen

10' 8"  $\times$  5' 11" (3.25m  $\times$  1.80m) Fitted units with stainless steel double drainer sink, space for cooker, two built-in storage cupboards, partially tiled walls