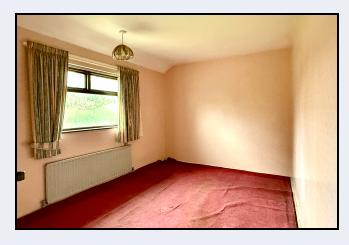

### Lounge

13' 4" x 12' 10" (4.06m x 3.91m) Tiled fireplace, shelved hotpress, under-stairs storage cupboard