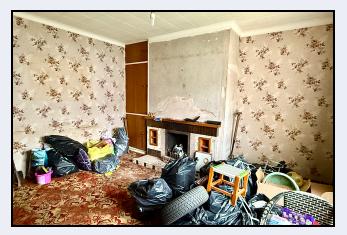

### Lounge

13' 4" x 12' 10" (4.06m x 3.91m) Tiled fireplace, shelved hotpress, under-stairs storage cupboard