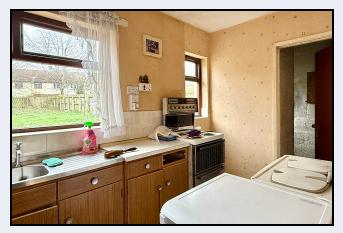

### Kitchen

10' 8"  $\times$  5' 11" (3.25m  $\times$  1.80m) Fitted units with stainless steel double drainer sink, space for cooker, two built-in storage cupboards, partially tiled walls