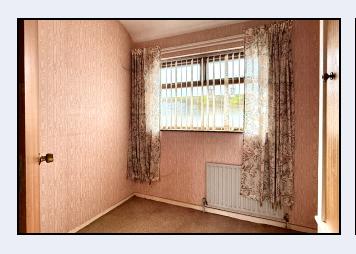

## Bedroom 3

9' 11" x 6' 6" (3.02m x 1.98m) (L-shaped, at widest) Built-in storage cupboard