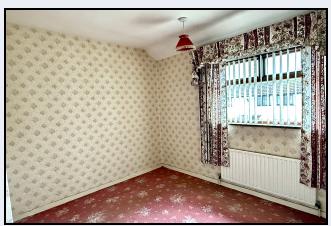

### Bedroom 1

12' 9" x 9' 2" (3.89m x 2.79m)

## Bedroom 2

9' 9" x 9' 8" (2.97m x 2.95m)