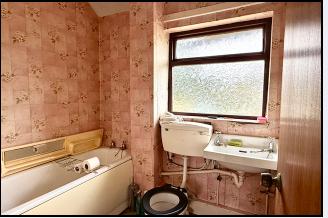

#### **Bathroom**

6' 10" x 5' 7" (2.08m x 1.70m) White suite comprising panelled bath, wash nhand basin & w.c.