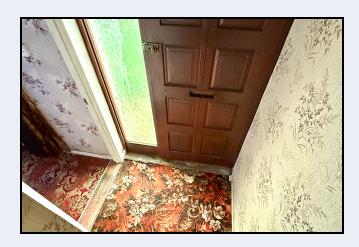

#### Entrance hall

4' 5" x 3' 5" (1.35m x 1.04m) Mahogany front door with glazed side panel