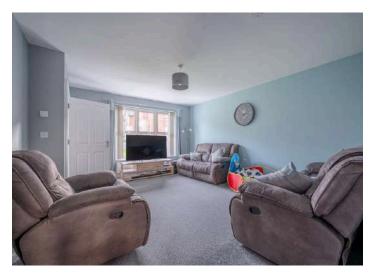

#### Ground Floor

- Reception Porch
- Lounge 16'3" x 13'11" •
- Kitchen/Dining Space 17'3" x 13'3" •
- Utility Room 5'4" x 4'3" •
- WC •