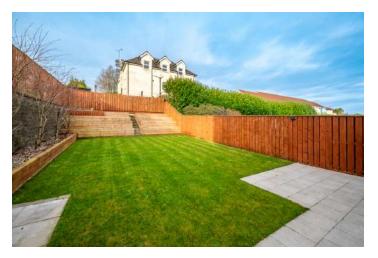

#### Outside

- Tarmac driveway with ample parking
- Mature front garden laid in lawns
- Paved pathways to front door
- Enclosed good sized rear gardens laid in lawns with paved patio areas
- Garden shed
- Tiered to rear with raised decking
- Excellent privacy to rear garden