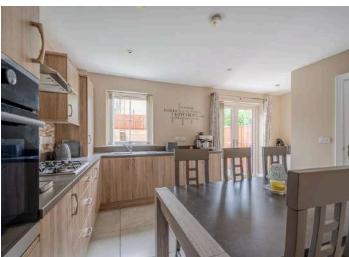

#### Ground Floor

- Reception Porch
- Lounge 16'3" x 13'11" •
- Kitchen/Dining Space 17'3" x 13'3" •
- Utility Room 5'4" x 4'3" •
- WC •