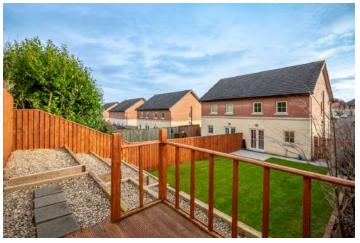

#### Outside

- Tarmac driveway with ample parking
- Mature front garden laid in lawns
- Paved pathways to front door
- Enclosed good sized rear gardens laid in lawns with paved patio areas
- Garden shed
- Tiered to rear with raised decking
- Excellent privacy to rear garden