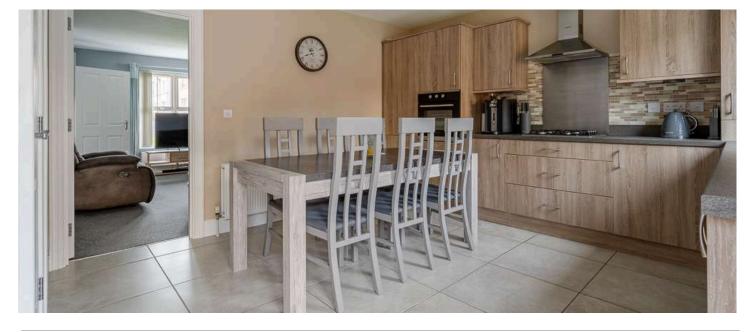

#### Ground Floor

- Reception Porch
- Lounge 16'3" x 13'11" •
- Kitchen/Dining Space 17'3" x 13'3" •
- Utility Room 5'4" x 4'3" •
- WC •