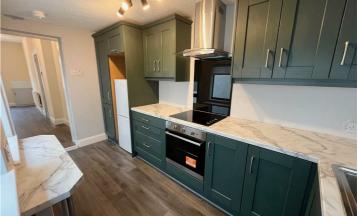

The property has a fantastic modern finish throughout, the downstairs comprising of living room open plan to dining room with bay window and a recently fitted and stylish kitchen with built-in oven, hob and a free-standing fridge freezer. The property also offers two good size bedrooms and modern new shower-room suite with a spacious walk-in shower unit. Further benefits included, newly fitted gas fired central heating and fully double glazed windows throughout.

## **Key Features**

- · 2 Bed Mid-Terraced Property
- · Part-Furnished with Appliances
- · New Stylish Modern Fitted Kitchen
- New Modern White Walk-In Shower Suite
- Popular Location Close to Various Amenities and Transport Links
- · Walking Distance to Connswater
- · Gas Fired Central Heating
- · Double Glazing Throughout
- · View Now To Avoid Dissapointment!