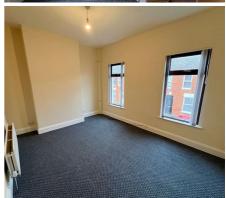

The property has a fantastic modern finish throughout, the downstairs comprising of living room open plan to dining room with bay window and a recently fitted and stylish kitchen with built-in oven, hob and a free-standing fridge freezer. The property also offers two good size bedrooms and modern new shower-room suite with a spacious walk-in shower unit. Further benefits included, newly fitted gas fired central heating and fully double glazed windows throughout.