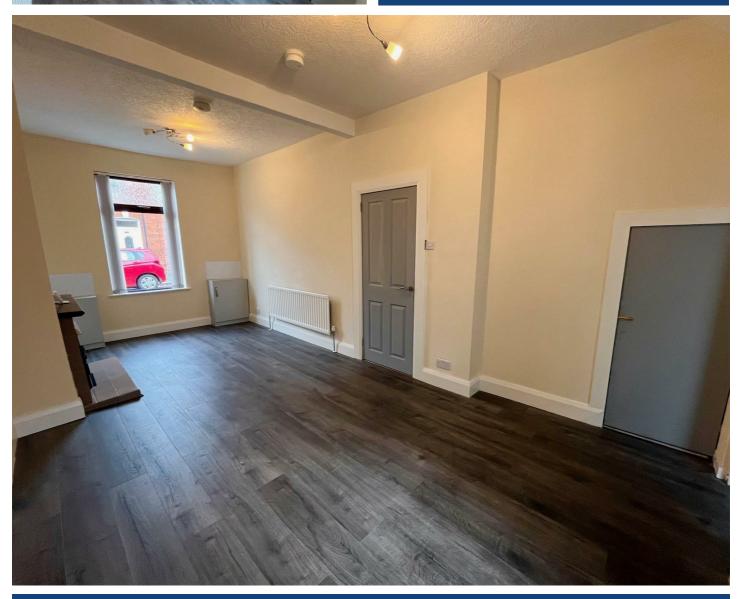

The property has a fantastic modern finish throughout, the downstairs comprising of living room open plan to dining room with bay window and a recently fitted and stylish kitchen with built-in oven, hob and a free-standing fridge freezer. The property also offers two good size bedrooms and modern new shower-room suite with a spacious walk-in shower unit. Further benefits included, newly fitted gas fired central heating and fully double glazed windows throughout.