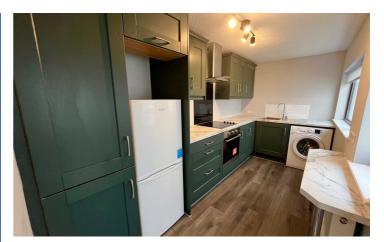

The property has a fantastic modern finish throughout, the downstairs comprising of living room open plan to dining room with bay window and a recently fitted and stylish kitchen with built-in oven, hob and a free-standing fridge freezer. The property also offers two good size bedrooms and modern new shower-room suite with a spacious walk-in shower unit. Further benefits included, newly fitted gas fired central heating and fully double glazed windows throughout.

## **Key Features**

- · 2 Bed Mid-Terraced Property
- · Part-Furnished with Appliances
- · New Stylish Modern Fitted Kitchen
- New Modern White Walk-In Shower Suite
- Popular Location Close to Various Amenities and Transport Links
- · Walking Distance to Connswater
- · Gas Fired Central Heating
- · Double Glazing Throughout
- · View Now To Avoid Dissapointment!