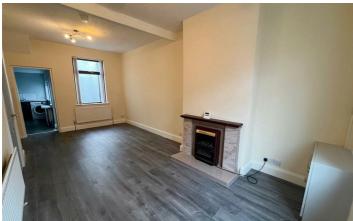

The property has a fantastic modern finish throughout, the downstairs comprising of living room open plan to dining room with bay window and a recently fitted and stylish kitchen with built-in oven, hob and a free-standing fridge freezer. The property also offers two good size bedrooms and modern new shower-room suite with a spacious walk-in shower unit. Further benefits included, newly fitted gas fired central heating and fully double glazed windows throughout.