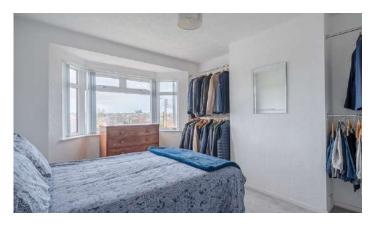

#### First Floor

- Landing
- Bedroom One 14'0" x 11'4"
- Bedroom Two 13'1" x 11'4"
- Bedroom Three 8'5" x 8'5"
- Shower Room 5'10" x 5'8"
- Separate WC