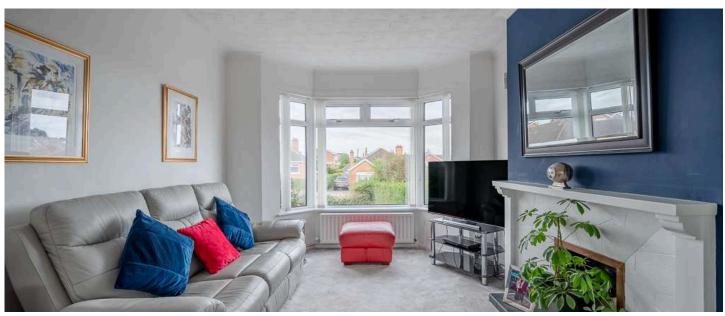

#### Ground Floor

- Reception Hall
- Lounge 27'1" x 11'4"
- Kitchen 15'3" x 8'5"
- Hobby Room/Play Room 15'3" x 8'6"
- WC