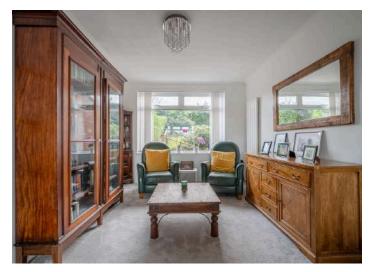

#### Ground Floor

- Reception Hall
- Lounge 27'1" x 11'4"
- Kitchen 15'3" x 8'5"
- Hobby Room/Play Room 15'3" x 8'6"
- WC