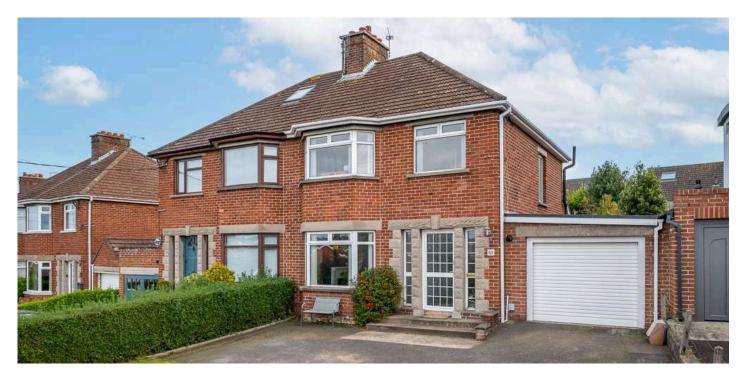

# 55 SPRINGHILL ROAD

Bangor, BT20 3PD

Offers around £239,950

## SEMI-DETACHED | 3 ⊨ | 1 ≒ | 2 ⊟

55 Springhill Road is a superb semi-detached property ideal for a range of purchasers from first time buyers to young families, downsizers and investors alike. This location has a proven track record for strong demand which continues to grow and early viewing of this beautiful home is advised.

### KEY FEATURES

- Red Brick Semi Detached Property
- Spacious Reception Hall
- Lounge with Feature Fireplace Open to Dining Room with Outlook to Rear Garden
- Newly Fitted Kitchen with Range of Integrated Appliances
- Hobby Room/Playroom
- Newly Fitted Kitchen with Excellent Range of Integrated Appliances
- Downstairs WC
- Three Bedrooms to the First Floor
- Family Shower Room
- Separate WC
- Roofspace
- Gas Fired Central Heating
- uPVC Double Glazing, Soffits, Fascia and Guttering
- Ample Driveway Parking