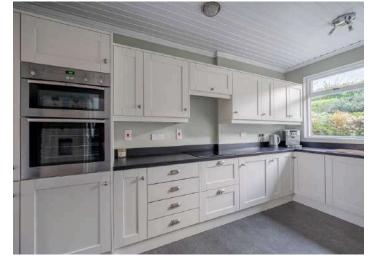

#### Ground Floor

- Reception Hall
- Lounge 27'1" x 11'4"
- Kitchen 15'3" x 8'5"
- Hobby Room/Play Room 15'3" x 8'6"
- WC