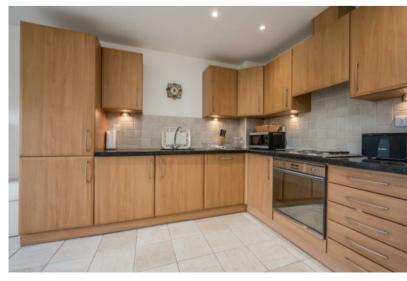

The apartment comprises of a bright spacious lounge, separate modern kitchen with space for dining and even a small snug area, two generous double bedrooms, master with ensuite shower room, and stylish main bathroom too.

Modern Well Equipped Kitchen With Dining Area, And Space For Additional Snug Area If Desired

Two Generous Well Proportioned Bedrooms, Master With Ensuite Shower Room

Stylish Main Bathroom, With Shower Over Bath