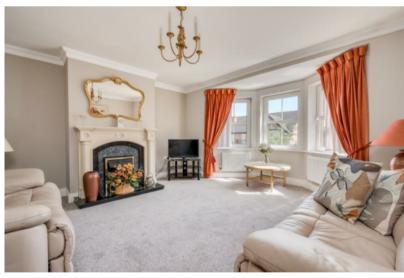

The apartment comprises of a bright spacious lounge, separate modern kitchen with space for dining and even a small snug area, two generous double bedrooms, master with ensuite shower room, and stylish main bathroom too.

# Property Features

Superb, First Floor Apartment In Sought After Rosetta Area

Close To Amenities Of Popular Ormeau Road And Rosetta

Entrance Porch Through To Welcoming Hallway

Bright & Spacious Lounge With Decorative Fireplace