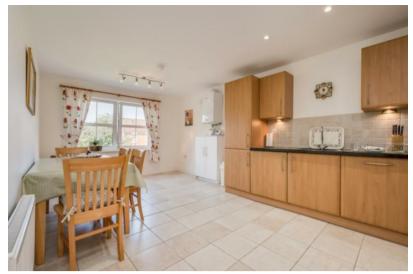

The apartment comprises of a bright spacious lounge, separate modern kitchen with space for dining and even a small snug area, two generous double bedrooms, master with ensuite shower room, and stylish main bathroom too.

Modern Well Equipped Kitchen With Dining Area, And Space For Additional Snug Area If Desired

Two Generous Well Proportioned Bedrooms, Master With Ensuite Shower Room

Stylish Main Bathroom, With Shower Over Bath