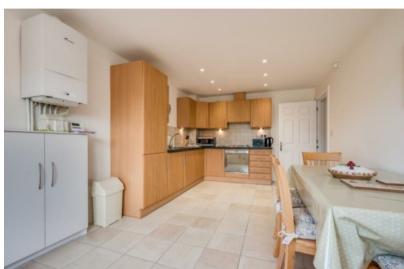

The apartment comprises of a bright spacious lounge, separate modern kitchen with space for dining and even a small snug area, two generous double bedrooms, master with ensuite shower room, and stylish main bathroom too.

Modern Well Equipped Kitchen With Dining Area, And Space For Additional Snug Area If Desired

Two Generous Well Proportioned Bedrooms, Master With Ensuite Shower Room

Stylish Main Bathroom, With Shower Over Bath