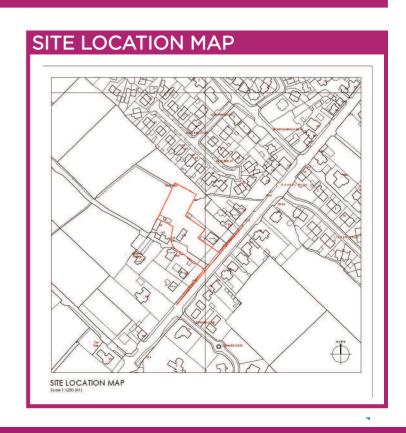

### **LOCATION**

The site occupies a prime location within Annalong and is accessed directly from Kilkeel Road