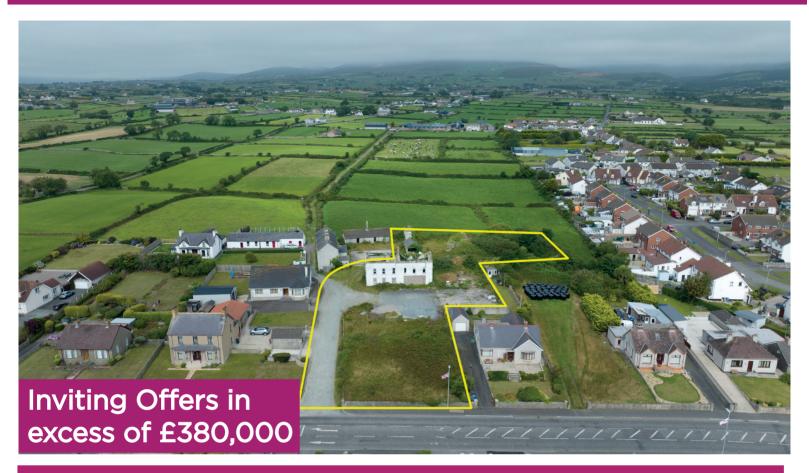

# **FOR SALE**

147 KILKEEL ROAD, ANNALONG, BT34 4TL

## **EXCEPTIONAL DEVELOPMENT SITE WITH FULL PLANNING PERMISSION**

- Unique Opportunity to acquire a prime residential development site within the heart of Annalong town centre
- Full planning permission for 7 dwellings (LA07/2022/0128/F)
- Superb elevated site with both sea views to the front and mountain views to the rear
- Within walking distance to all local amenities

#### SITE

The site is approximately 1.0 acre (site boundaries to be verified by purchasers solicitors)