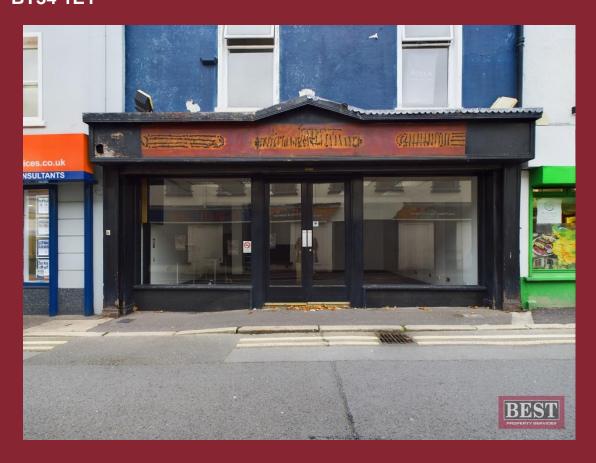

G/24/100

FOR SALE / TO LET

27 Mill Street Newry BT34 1EY

COMMERCIAL PREMISES LOCATED IN THE CITY CENTRE (1,123 SQFT NIA)

www.bestpropertyservices.com

## **LOCATION**

- •Located on Mill Street in Newry City Centre.
- •Newry is situated approx. 34 miles from Belfast and 66 miles from Dublin.
- •Ground floor retail and first floor storage/ office.
- Car parking located in close proximity to the property
- •Other nearby occupiers include JV Kelly Menswear, Café Krem and Bennets Jewellers.