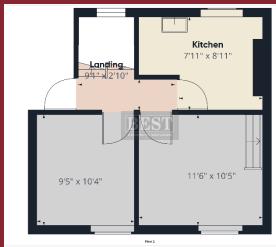

# **FLOORPLAN**

## **FIRST FLOOR**

## **SECOND FLOOR**

BEST PROPERTY SERVICES (N.I.) LTD 108 HILL STREET, NEWRY, CO. DOWN, N. IRELAND BT34 1BT

TEL: (028) 3026 6811 : FAX: (028) 3026 5607 www.bestpropertyservices.com

These particulars are given on the understanding that they will not be construed as part of a Contract, Conveyance or Lease and are subject to the Property remaining unsold or unlet. Whilst every care is taken in compiling information, we can give no guarantee as to accuracy thereof and Enquirers must satisfy themselves regarding the description and measurements formulated here.