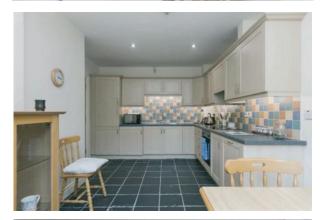

#### **Ground Floor**

COMMUNAL ENTRANCE TO APARTMENT BLOCK:

APARTMENT NO. 3: Front door to:

RECEPTION HALL: Laminate wooden floor, builtin storage cupboard. Additional built-in storage cupboard.

KITCHEN/DINING AREA: 17' 8" x 9' 0" (5.38m x 2.74m) Range of high and low level units, laminate work surfaces, built-in oven, four ring ceramic hob, extractor fan above, integrated fridge and freezer, integrated washing machine, stainless steel single drainer sink and a half sink unit, mixer taps, ceramic tiled floor, part tiled walls, concealed light. Integrated Bosh dishwasher. Open to casual dining area. Mature outlook over communal gardens. Built-in Vaillant gas fired boiler, low voltage spotlights.