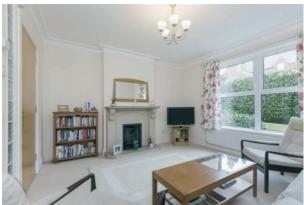

LIVING ROOM: 13' 7" x 12' 7" (4.14m x 3.84m)

Timber surround fireplace with gas coal effect
fire, tiled hearth, mature outlook. Cornice ceiling.

BEDROOM (1): 11' 1" x 10' 0" (3.38m x 3.05m)
ENSUITE SHOWER ROOM: White suite
comprising low flush wc, pedestal wash hand
basin, built-in shower cubicle with PVC panelled
splashback, chrome shower unit, fully tiled walls,
ceramic tiled floor, extractor fan.