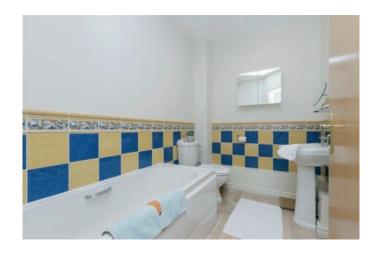

BEDROOM (2): 11' 7" x 8' 9" (3.53m x 2.67m) Laminate wooden floor.

BATHROOM: White suite comprising low flush wc, pedestal wash hand basin, panelled bath, built-in Aqua Stream shower unit, part tiled walls, low voltage spotlights, extractor fan.