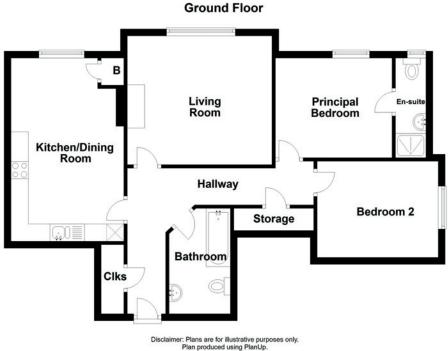

## The Property Comprises:

#### **Ground Floor**

COMMUNAL ENTRANCE TO APARTMENT BLOCK:

APARTMENT NO. 3: Front door to:

RECEPTION HALL: Laminate wooden floor, builtin storage cupboard. Additional built-in storage cupboard.

KITCHEN/DINING AREA: 17' 8" x 9' 0" (5.38m x 2.74m) Range of high and low level units, laminate work surfaces, built-in oven, four ring ceramic hob, extractor fan above, integrated fridge and freezer, integrated washing machine, stainless steel single drainer sink and a half sink unit, mixer taps, ceramic tiled floor, part tiled walls, concealed light. Integrated Bosh dishwasher. Open to casual dining area. Mature outlook over communal gardens. Built-in Vaillant gas fired boiler, low voltage spotlights.

LIVING ROOM: 13' 7" x 12' 7" (4.14m x 3.84m)

Timber surround fireplace with gas coal effect
fire, tiled hearth, mature outlook. Cornice ceiling.

BEDROOM (1): 11' 1" x 10' 0" (3.38m x 3.05m)
ENSUITE SHOWER ROOM: White suite
comprising low flush wc, pedestal wash hand
basin, built-in shower cubicle with PVC panelled
splashback, chrome shower unit, fully tiled walls,
ceramic tiled floor, extractor fan.

BEDROOM (2): 11' 7" x 8' 9" (3.53m x 2.67m) Laminate wooden floor.

BATHROOM: White suite comprising low flush wc, pedestal wash hand basin, panelled bath, built-in Aqua Stream shower unit, part tiled walls, low voltage spotlights, extractor fan.