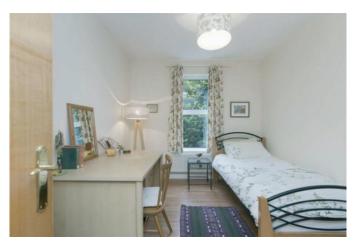

BEDROOM (2): 11' 7" x 8' 9" (3.53m x 2.67m) Laminate wooden floor.

BATHROOM: White suite comprising low flush wc, pedestal wash hand basin, panelled bath, built-in Aqua Stream shower unit, part tiled walls, low voltage spotlights, extractor fan.