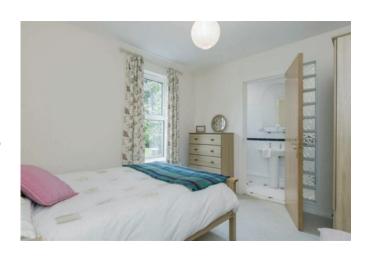

LIVING ROOM: 13' 7" x 12' 7" (4.14m x 3.84m)

Timber surround fireplace with gas coal effect
fire, tiled hearth, mature outlook. Cornice ceiling.

BEDROOM (1): 11' 1" x 10' 0" (3.38m x 3.05m)
ENSUITE SHOWER ROOM: White suite
comprising low flush wc, pedestal wash hand
basin, built-in shower cubicle with PVC panelled
splashback, chrome shower unit, fully tiled walls,
ceramic tiled floor, extractor fan.