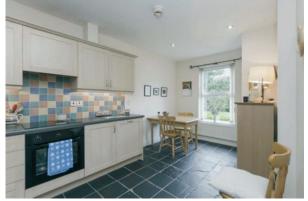

#### **Ground Floor**

COMMUNAL ENTRANCE TO APARTMENT BLOCK:

APARTMENT NO. 3: Front door to:

RECEPTION HALL: Laminate wooden floor, builtin storage cupboard. Additional built-in storage cupboard.

KITCHEN/DINING AREA: 17' 8" x 9' 0" (5.38m x 2.74m) Range of high and low level units, laminate work surfaces, built-in oven, four ring ceramic hob, extractor fan above, integrated fridge and freezer, integrated washing machine, stainless steel single drainer sink and a half sink unit, mixer taps, ceramic tiled floor, part tiled walls, concealed light. Integrated Bosh dishwasher. Open to casual dining area. Mature outlook over communal gardens. Built-in Vaillant gas fired boiler, low voltage spotlights.