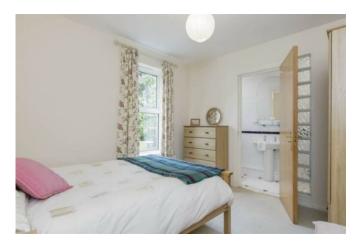

BEDROOM (1): 11' 1" x 10' 0" (3.38m x 3.05m) ENSUITE SHOWER ROOM: White suite comprising low flush wc, pedestal wash hand basin, built-in shower cubicle with PVC panelled splashback, chrome shower unit, fully tiled walls, ceramic tiled floor, extractor fan.