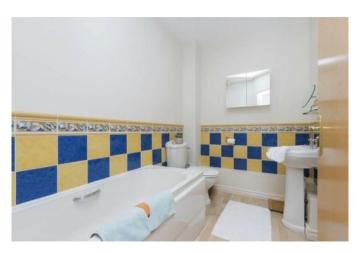

BEDROOM (2): 11' 7" x 8' 9" (3.53m x 2.67m) Laminate wooden floor.

BATHROOM: White suite comprising low flush wc, pedestal wash hand basin, panelled bath, built-in Aqua Stream shower unit, part tiled walls, low voltage spotlights, extractor fan.