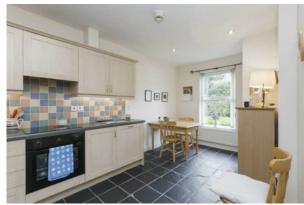

## Ground Floor

COMMUNAL ENTRANCE TO APARTMENT BLOCK:

APARTMENT NO. 3: Front door to:

RECEPTION HALL: Laminate wooden floor, builtin storage cupboard. Additional built-in storage cupboard.

KITCHEN/DINING AREA: 17' 8" x 9' 0" (5.38m x 2.74m) Range of high and low level units, laminate work surfaces, built-in oven, four ring ceramic hob, extractor fan above, integrated fridge and freezer, integrated washing machine, stainless steel single drainer sink and a half sink unit, mixer taps, ceramic tiled floor, part tiled walls, concealed light. Integrated Bosh dishwasher. Open to casual dining area. Mature outlook over communal gardens. Built-in Vaillant gas fired boiler, low voltage spotlights. LIVING ROOM: 13' 7" x 12' 7" (4.14m x 3.84m) Timber surround fireplace with gas coal effect fire, tiled hearth, mature outlook. Cornice ceiling.