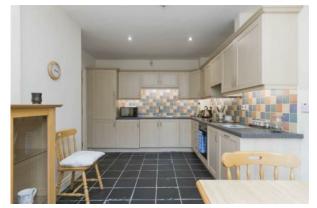

## Ground Floor

COMMUNAL ENTRANCE TO APARTMENT BLOCK:

APARTMENT NO. 3: Front door to:

RECEPTION HALL: Laminate wooden floor, builtin storage cupboard. Additional built-in storage cupboard.

KITCHEN/DINING AREA: 17' 8" x 9' 0" (5.38m x 2.74m) Range of high and low level units, laminate work surfaces, built-in oven, four ring ceramic hob, extractor fan above, integrated fridge and freezer, integrated washing machine, stainless steel single drainer sink and a half sink unit, mixer taps, ceramic tiled floor, part tiled walls, concealed light. Integrated Bosh dishwasher. Open to casual dining area. Mature outlook over communal gardens. Built-in Vaillant gas fired boiler, low voltage spotlights. LIVING ROOM: 13' 7" x 12' 7" (4.14m x 3.84m) Timber surround fireplace with gas coal effect fire, tiled hearth, mature outlook. Cornice ceiling.