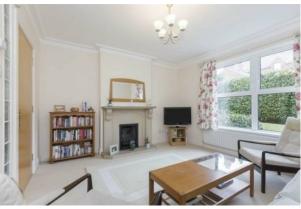

## Ground Floor

COMMUNAL ENTRANCE TO APARTMENT BLOCK:

APARTMENT NO. 3: Front door to:

RECEPTION HALL: Laminate wooden floor, builtin storage cupboard. Additional built-in storage cupboard.

KITCHEN/DINING AREA: 17' 8" x 9' 0" (5.38m x 2.74m) Range of high and low level units, laminate work surfaces, built-in oven, four ring ceramic hob, extractor fan above, integrated fridge and freezer, integrated washing machine, stainless steel single drainer sink and a half sink unit, mixer taps, ceramic tiled floor, part tiled walls, concealed light. Integrated Bosh dishwasher. Open to casual dining area. Mature outlook over communal gardens. Built-in Vaillant gas fired boiler, low voltage spotlights. LIVING ROOM: 13' 7" x 12' 7" (4.14m x 3.84m) Timber surround fireplace with gas coal effect fire, tiled hearth, mature outlook. Cornice ceiling.