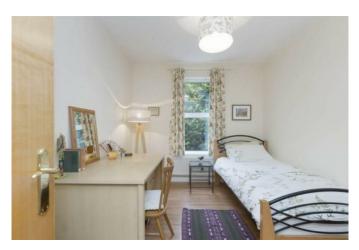

BEDROOM (2): 11' 7" x 8' 9" (3.53m x 2.67m) Laminate wooden floor.

BATHROOM: White suite comprising low flush wc, pedestal wash hand basin, panelled bath, built-in Aqua Stream shower unit, part tiled walls, low voltage spotlights, extractor fan.