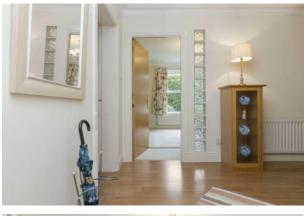

## Ground Floor

COMMUNAL ENTRANCE TO APARTMENT BLOCK:

APARTMENT NO. 3: Front door to:

RECEPTION HALL: Laminate wooden floor, builtin storage cupboard. Additional built-in storage cupboard.

KITCHEN/DINING AREA: 17' 8" x 9' 0" (5.38m x 2.74m) Range of high and low level units, laminate work surfaces, built-in oven, four ring ceramic hob, extractor fan above, integrated fridge and freezer, integrated washing machine, stainless steel single drainer sink and a half sink unit, mixer taps, ceramic tiled floor, part tiled walls, concealed light. Integrated Bosh dishwasher. Open to casual dining area. Mature outlook over communal gardens. Built-in Vaillant gas fired boiler, low voltage spotlights. LIVING ROOM: 13' 7" x 12' 7" (4.14m x 3.84m) Timber surround fireplace with gas coal effect fire, tiled hearth, mature outlook. Cornice ceiling.