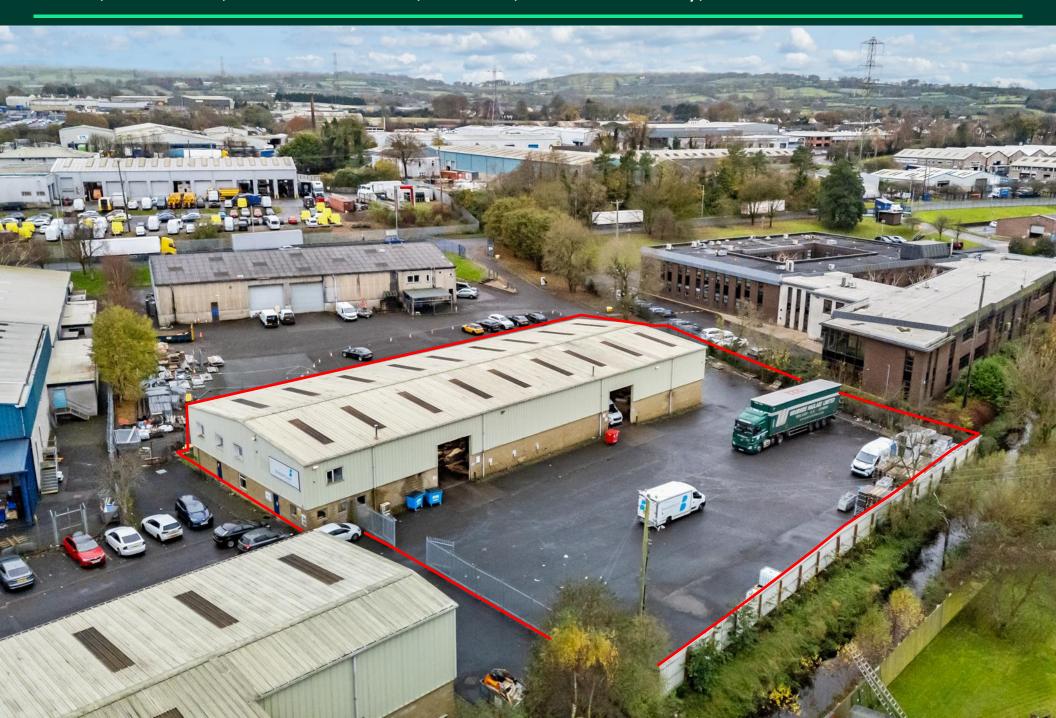

# Key Benefits

- Unit extends to 11,226 sq ft
- Secure standalone site of 0.8 acres
- 2no Electric roller shutter doors

# Location

The subject property is located on Blackwater Road, just off Mallusk Road and approximately 9 miles from Belfast City Centre. Mallusk has ease of access to the M2 via Sandyknowes roundabout, providing access to Belfast City Centre, Belfast International and City Airports and Belfast and Larne Ports. Mallusk is one of Northern Ireland's premier commercial and industrial locations.

# **Description**

The warehouse unit is situated on a secure standalone site. The building is of steel portal frame construction with blockwork to the lower end and composite profile cladding sheets to the upper elevation. The pitched roof is of composite cladding with integrated translucent roof lights. The unit is accessed via 2no. roller shutters doors and benefits LED lighting to the warehouse, office accommodation on ground and first floors, eaves height of 5.5meters, an alarm and system and WC's.