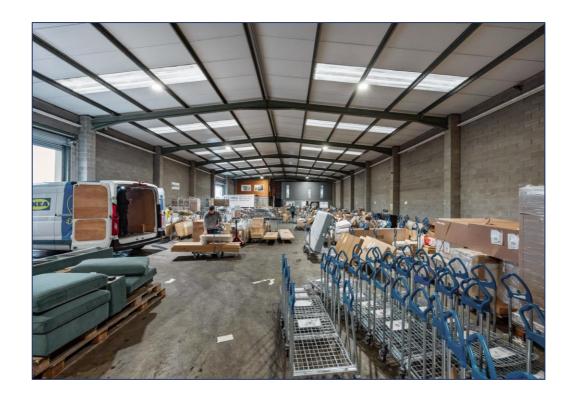

# **Description**

The warehouse unit is situated on a secure standalone site. The building is of steel portal frame construction with blockwork to the lower end and composite profile cladding sheets to the upper elevation. The pitched roof is of composite cladding with integrated translucent roof lights. The unit is accessed via 2no. roller shutters doors and benefits LED lighting to the warehouse, office accommodation on ground and first floors, eaves height of 5.5meters, an alarm and system and WC's.

# Accommodation

| Area      | Sq Ft  | Sq M     |
|-----------|--------|----------|
| Warehouse | 9,583  | 890.28   |
| Office    | 1,643  | 152.64   |
| Total     | 11,226 | 1,042.92 |