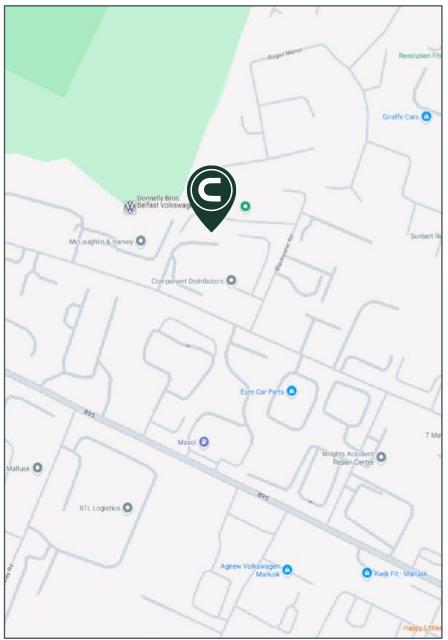

# Location

The subject property is located on Blackwater Road, just off Mallusk Road and approximately 9 miles from Belfast City Centre. Mallusk has ease of access to the M2 via Sandyknowes roundabout, providing access to Belfast City Centre, Belfast International and City Airports and Belfast and Larne Ports. Mallusk is one of Northern Ireland's premier commercial and industrial locations.