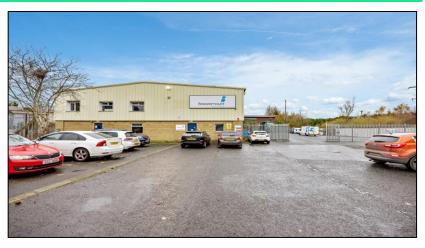

# **Description**

The warehouse unit is situated on a secure standalone site. The building is of steel portal frame construction with blockwork to the lower end and composite profile cladding sheets to the upper elevation. The pitched roof is of composite cladding with integrated translucent roof lights. The unit is accessed via 2no. roller shutters doors and benefits LED lighting to the warehouse, office accommodation on ground and first floors, eaves height of 5.5meters, an alarm and system and WC's.

# Accommodation

| Area      | Sq Ft  | Sq M     |
|-----------|--------|----------|
| Warehouse | 9,583  | 890.28   |
| Office    | 1,643  | 152.64   |
| Total     | 11,226 | 1,042.92 |