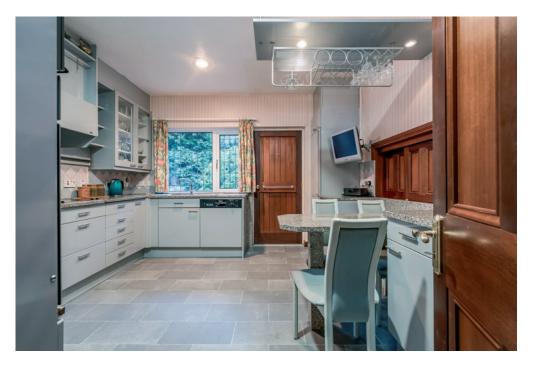

The Property Comprises:

Ground Floor

Front door to . . .

ENTRANCE HALL:

CLOAKROOM: Low flush wc, pedestal wash hand basin.

KITCHEN: 15' 0" x 14' 2" (4.57m x 4.32m) Excellent range of modern high and low level units, single drainer 1.5 bowl stainless steel sink unit, granite work surfaces,m Gaggeneau hob, Bosh oven, built-in microwave, ceramic tiled floor, integrated fridge and freezer, integrated dishwasher, serving hatch.