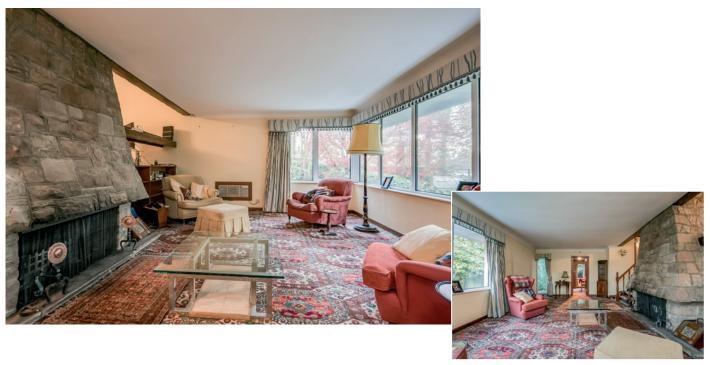

DRAWING ROOM: 25' 6"  $\times$  17' 0" (7.77m  $\times$  5.18m) Feature stone chimney breast with open fire with dog grate, window overlooking private garden area.

STUDY: 15' 0" x 10' 3" (4.57m x 3.12m) Range of built-in bookshelves.