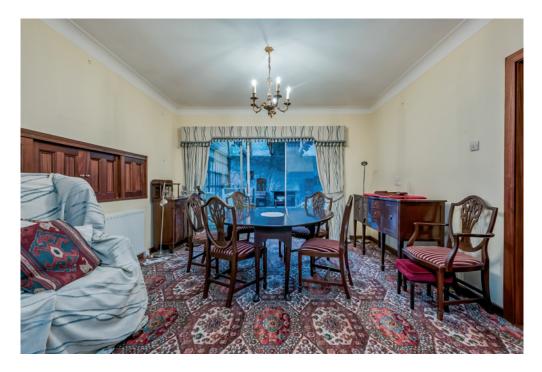

DINING ROOM: 21' 3"  $\times$  15' 0" (6.48m  $\times$  4.57m) Glazed sliding door to gallery/garden room, magnificent full wall in granite with open fire and granite chimney breast, range of built-in bookshelves.