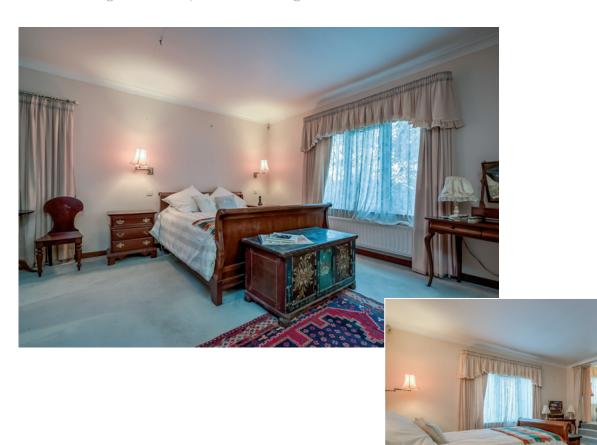

PRINCIPAL BEDROOM: 10' 8"  $\times$  18' 11" (3.25m  $\times$  5.77m) Upper entrance level to sitting room and dressing area. Steps down to large double bedroom.

ENSUITE BATHROOM: Tiled surround bath, low flush wc, bidet, pedestal wash hand basin, shower cubicle, part tiled walls, ceramic tiled floor.