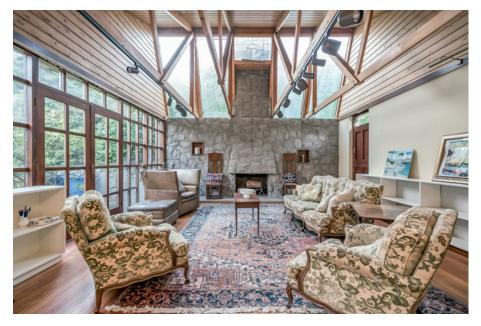

DRAWING ROOM: 25' 6"  $\times$  17' 0" (7.77m  $\times$  5.18m) Feature stone chimney breast with open fire with dog grate, window overlooking private garden area.

STUDY: 15' 0" x 10' 3" (4.57m x 3.12m) Range of built-in bookshelves.