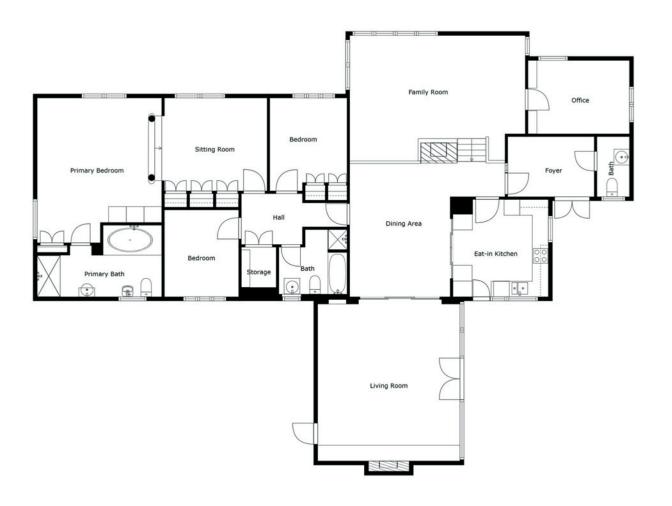

The accommodation comprises; a spacious entrance hallway with adjoining wc facility, a well fitted modern kitchen, drawing room, dining room, garden room and study. Three well proportioned bedrooms, the principal benefits from a large dressing room area (potential space for a fourth bedroom) and an ensuite bathroom.

The Property Comprises:

Ground Floor

Front door to . . .

ENTRANCE HALL:

CLOAKROOM: Low flush wc, pedestal wash hand basin.

KITCHEN: 15' 0" x 14' 2" (4.57m x 4.32m) Excellent range of modern high and low level units, single drainer 1.5 bowl stainless steel sink unit, granite work surfaces,m Gaggeneau hob, Bosh oven, built-in microwave, ceramic tiled floor, integrated fridge and freezer, integrated dishwasher, serving hatch.

DINING ROOM: 21' 3"  $\times$  15' 0" (6.48m  $\times$  4.57m) Glazed sliding door to gallery/garden room, magnificent full wall in granite with open fire and granite chimney breast, range of built-in bookshelves.

DRAWING ROOM: 25' 6"  $\times$  17' 0" (7.77m  $\times$  5.18m) Feature stone chimney breast with open fire with dog grate, window overlooking private garden area.

STUDY: 15' 0" x 10' 3" (4.57m x 3.12m) Range of built-in bookshelves.

PRINCIPAL BEDROOM: 10' 8"  $\times$  18' 11" (3.25m  $\times$  5.77m) Upper entrance level to sitting room and dressing area. Steps down to large double bedroom.

ENSUITE BATHROOM: Tiled surround bath, low flush wc, bidet, pedestal wash hand basin, shower cubicle, part tiled walls, ceramic tiled floor.

BEDROOM (2): 14' 8" x 13' 9" (4.47m x 4.19m) BEDROOM (3): 12' 5" x 10' 7" (3.78m x 3.23m)

FAMILY BATHROOM: Panelled bath, low flush wc, pedestal wash hand basin, shower cubicle, fully tiled walls.