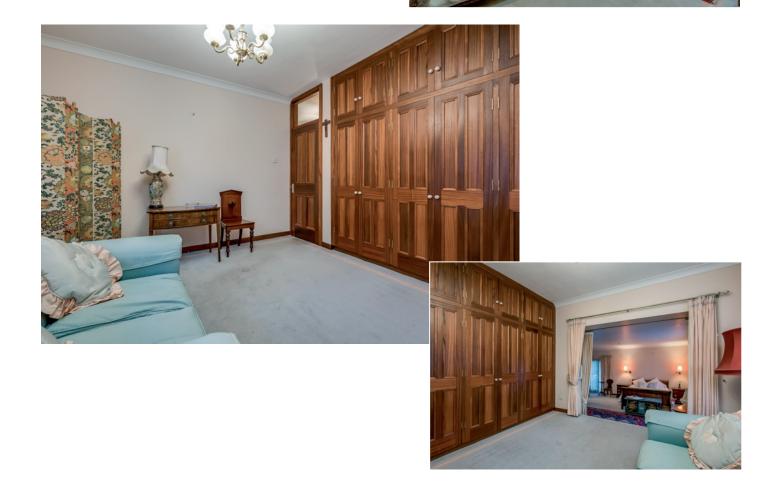

PRINCIPAL BEDROOM: 10' 8"  $\times$  18' 11" (3.25m  $\times$  5.77m) Upper entrance level to sitting room and dressing area. Steps down to large double bedroom.

ENSUITE BATHROOM: Tiled surround bath, low flush wc, bidet, pedestal wash hand basin, shower cubicle, part tiled walls, ceramic tiled floor.