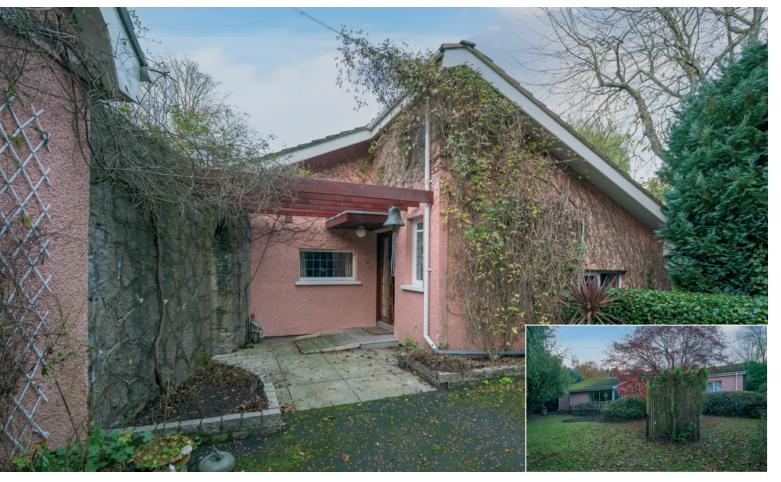

### TEMPLETON ROBINSON

An excellent and unique detached bungalow in a prime location close to Newcastle and the Mourne Mountains on a private site with mature surrounding gardens.

This special bungalow is of a 'mid century' 1960's design and will have a specific appeal to a wide range of potential purchasers.

# Offers Over £385,000

87C Bryansford Road, Newcastle, BT33 OLF

Viewing by appointment through agent 028 9066 3030

- A Unique Detached Bungalow with Mature Surrounding Gardens
- Prime Residential Location on the Bryansford Road, Newcastle
- 'Mid Century' Design with a Range of Individual Appeal
- Modern Fitted Kitchen with Extensive Range of Built-in Units
- Drawing Room, Dining Room, Garden Room & Study
- 3 Very Well Proportioned Bedrooms
- Double Glazed Windows
- Oil Fired Central Heating
- Family Bathroom & Ensuite Bathroom off Principal Bedroom
- Surrounding Gardens in Lawns, Shrubberies & Mature Trees
- Close Proximity to Newcastle Centre

#### Outside

Surrounding mature gardens with paved courtyard area, lawns, mature range of shrubs and trees. DETACHED DOUBLE GARAGE: Metal up and over door, light and power. Spacious loft area accessed via fixed staircase.