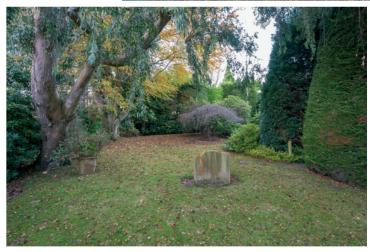

The surrounding gardens and overall ambiance of the property requires an internal inspection to fully appreciate.

#### Outside

Surrounding mature gardens with paved courtyard area, lawns, mature range of shrubs and trees. DETACHED DOUBLE GARAGE: Metal up and over door, light and power. Spacious loft area accessed via fixed staircase.