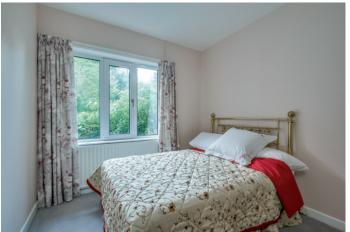

PRINCIPAL BEDROOM: 10' 8"  $\times$  18' 11" (3.25m  $\times$  5.77m) Upper entrance level to sitting room and dressing area. Steps down to large double bedroom.

ENSUITE BATHROOM: Tiled surround bath, low flush wc, bidet, pedestal wash hand basin, shower cubicle, part tiled walls, ceramic tiled floor.

BEDROOM (2): 14' 8" x 13' 9" (4.47m x 4.19m) BEDROOM (3): 12' 5" x 10' 7" (3.78m x 3.23m)

FAMILY BATHROOM: Panelled bath, low flush wc, pedestal wash hand basin, shower cubicle, fully tiled walls.