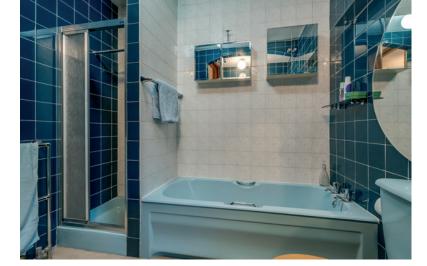

PRINCIPAL BEDROOM: 10' 8"  $\times$  18' 11" (3.25m  $\times$  5.77m) Upper entrance level to sitting room and dressing area. Steps down to large double bedroom.

ENSUITE BATHROOM: Tiled surround bath, low flush wc, bidet, pedestal wash hand basin, shower cubicle, part tiled walls, ceramic tiled floor.

BEDROOM (2): 14' 8" x 13' 9" (4.47m x 4.19m) BEDROOM (3): 12' 5" x 10' 7" (3.78m x 3.23m)

FAMILY BATHROOM: Panelled bath, low flush wc, pedestal wash hand basin, shower cubicle, fully tiled walls.