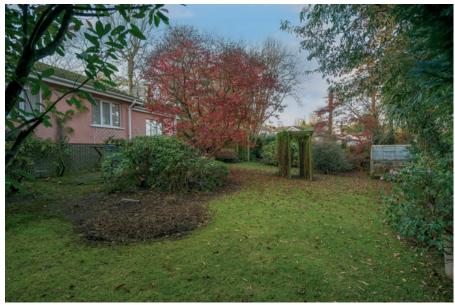

The surrounding gardens and overall ambiance of the property requires an internal inspection to fully appreciate.

#### Outside

Surrounding mature gardens with paved courtyard area, lawns, mature range of shrubs and trees. DETACHED DOUBLE GARAGE: Metal up and over door, light and power. Spacious loft area accessed via fixed staircase.