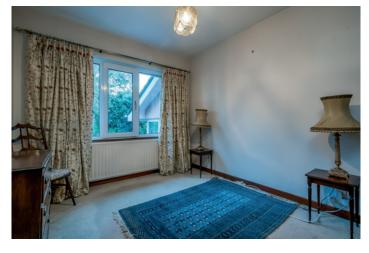

BEDROOM (2): 14' 8" x 13' 9" (4.47m x 4.19m) BEDROOM (3): 12' 5" x 10' 7" (3.78m x 3.23m)

FAMILY BATHROOM: Panelled bath, low flush wc, pedestal wash hand basin, shower cubicle, fully tiled walls.