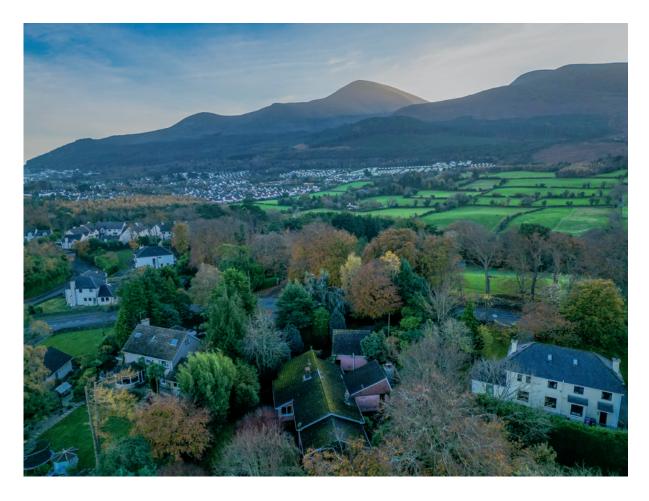

### TEMPLETON ROBINSON

An excellent and unique detached bungalow in a prime location close to Newcastle and the Mourne Mountains on a private site with mature surrounding gardens.

This special bungalow is of a 'mid century' 1960's design and will have a specific appeal to a wide range of potential purchasers.

The surrounding gardens and overall ambiance of the property requires an internal inspection to fully appreciate.

#### Outside

Surrounding mature gardens with paved courtyard area, lawns, mature range of shrubs and trees. DETACHED DOUBLE GARAGE: Metal up and over door, light and power. Spacious loft area accessed via fixed staircase.

#### Location:

Take Bryansford Avenue from Shimna Road, continue to Bryansford Road.

Telephone 028 9066 3030 www.templetonrobinson.com