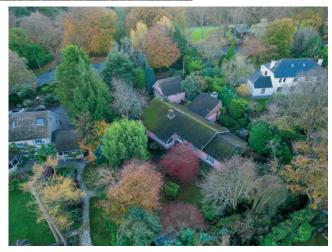

### TEMPLETON ROBINSON

An excellent and unique detached bungalow in a prime location close to Newcastle and the Mourne Mountains on a private site with mature surrounding gardens.

This special bungalow is of a 'mid century' 1960's design and will have a specific appeal to a wide range of potential purchasers.

The surrounding gardens and overall ambiance of the property requires an internal inspection to fully appreciate.

#### Outside

Surrounding mature gardens with paved courtyard area, lawns, mature range of shrubs and trees. DETACHED DOUBLE GARAGE: Metal up and over door, light and power. Spacious loft area accessed via fixed staircase.