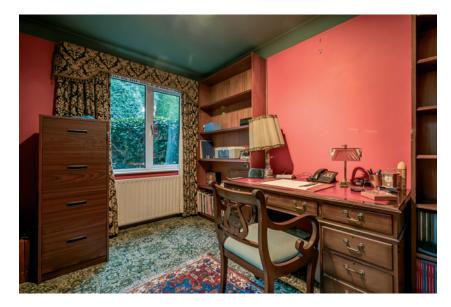

DRAWING ROOM: 25' 6"  $\times$  17' 0" (7.77m  $\times$  5.18m) Feature stone chimney breast with open fire with dog grate, window overlooking private garden area.

STUDY: 15' 0" x 10' 3" (4.57m x 3.12m) Range of built-in bookshelves.