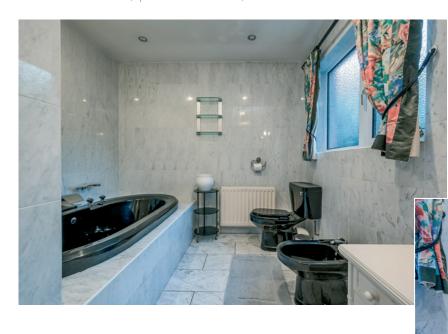

PRINCIPAL BEDROOM: 10' 8"  $\times$  18' 11" (3.25m  $\times$  5.77m) Upper entrance level to sitting room and dressing area. Steps down to large double bedroom.

ENSUITE BATHROOM: Tiled surround bath, low flush wc, bidet, pedestal wash hand basin, shower cubicle, part tiled walls, ceramic tiled floor.

BEDROOM (2): 14' 8" x 13' 9" (4.47m x 4.19m) BEDROOM (3): 12' 5" x 10' 7" (3.78m x 3.23m)

FAMILY BATHROOM: Panelled bath, low flush wc, pedestal wash hand basin, shower cubicle, fully tiled walls.