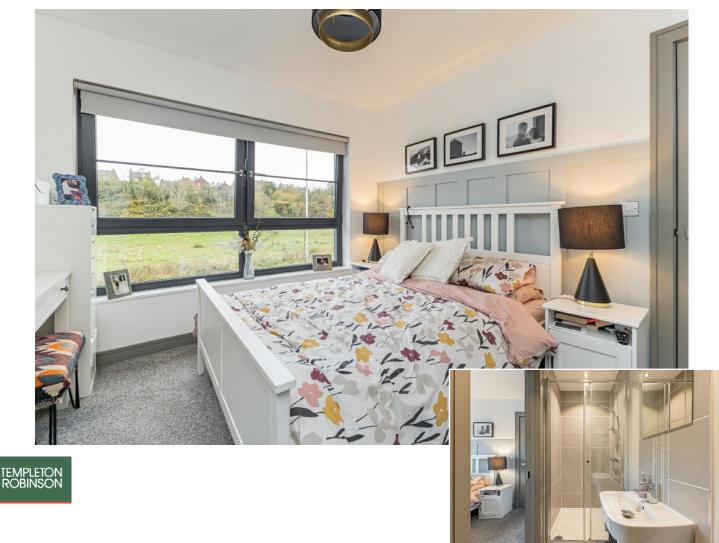

#### First Floor

LANDING: Storage, access to roofspace.

PRINCIPAL BEDROOM: 10' 4" x 10' 4" (3.15m x 3.15m)

ENSUITE SHOWER ROOM: Shower, wash hand basin, low flush wc, chrome heated towel rail, extractor fan.