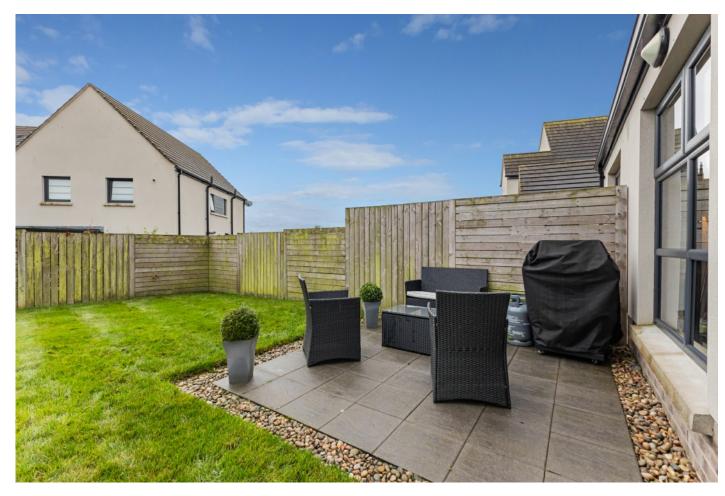

## Outside

Driveway parking. Gardens to front and rear in lawn with paved patio area.

Telephone 028 9266 1700 www.templetonrobinson.com

Location:

From Kirkwoods Road turn left onto Magheralave Road and No. 48 is on the right hand side past Magheralave Meadows entrance.