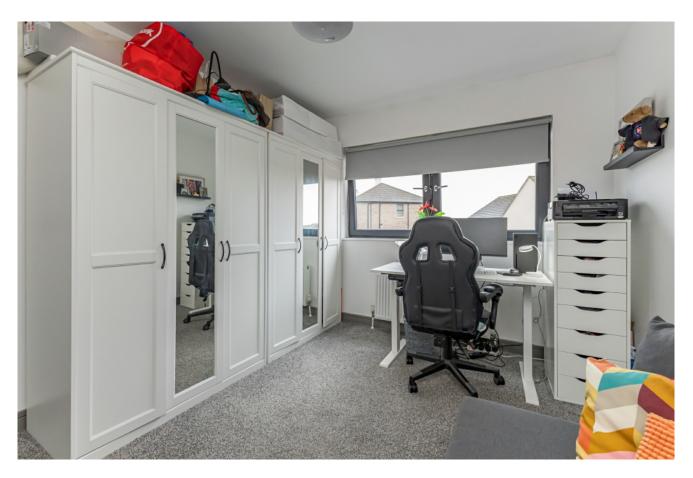

### BEDROOM (2): 12' 6" x 9' 5" (3.81m x 2.87m)

BEDROOM (3): 8' 10" x 8' 8" (2.69m x 2.64m)

Telephone 028 9266 1700 www.templetonrobinson.com BATHROOM: Bath, shower over, low flush wc, wash hand basin, part tiled walls, spotlights, ceramic tiled floor.