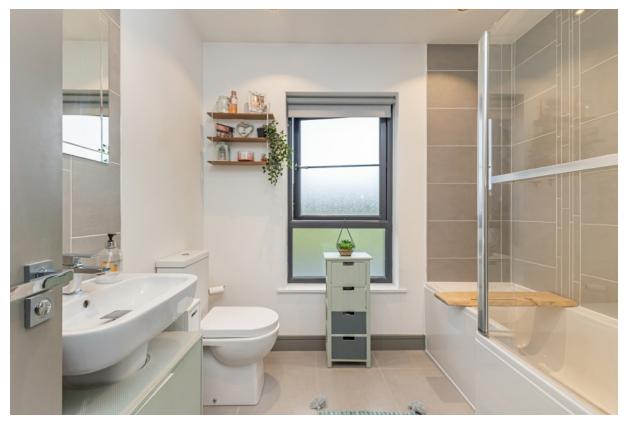

### BEDROOM (2): 12' 6" x 9' 5" (3.81m x 2.87m)

BEDROOM (3): 8' 10" x 8' 8" (2.69m x 2.64m)

Telephone 028 9266 1700 www.templetonrobinson.com BATHROOM: Bath, shower over, low flush wc, wash hand basin, part tiled walls, spotlights, ceramic tiled floor.