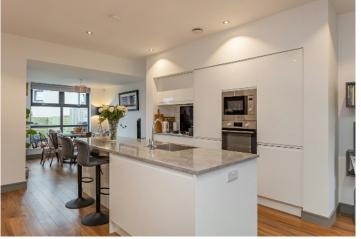

The Property Comprises:

Ground Floor

ENTRANCE HALL:

LIVING ROOM: 15' 5" x 15' 2" (4.7m x 4.62m) Under stairs storage. Open plan to:

KITCHEN: 12' 10" x 11' 6" (3.91m x 3.51m) Excellent range of high and low level high gloss units, island unit with breakfast bar. Single drainer stainless steel sink unit, four ring gas hob, splashback, combi microwave oven and oven, integrated fridge and freezer, storage cupboard, integrated dishwasher.