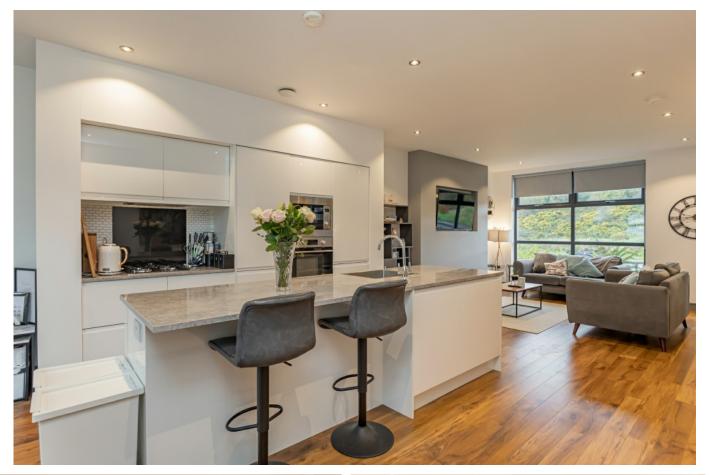

The Property Comprises:

Ground Floor

ENTRANCE HALL:

LIVING ROOM: 15' 5" x 15' 2" (4.7m x 4.62m) Under stairs storage. Open plan to:

KITCHEN: 12' 10" x 11' 6" (3.91m x 3.51m) Excellent range of high and low level high gloss units, island unit with breakfast bar. Single drainer stainless steel sink unit, four ring gas hob, splashback, combi microwave oven and oven, integrated fridge and freezer, storage cupboard, integrated dishwasher.

# DINING AREA: 9' 9" x 8' 11" (2.97m x 2.72m)

UTILITY ROOM: 6' 9" x 5' 5" (2.06m x 1.65m) Plumbed for washing machine, gas boiler.

DOWNSTAIRS W.C.: Low flush wc, wash hand basin, splashback.