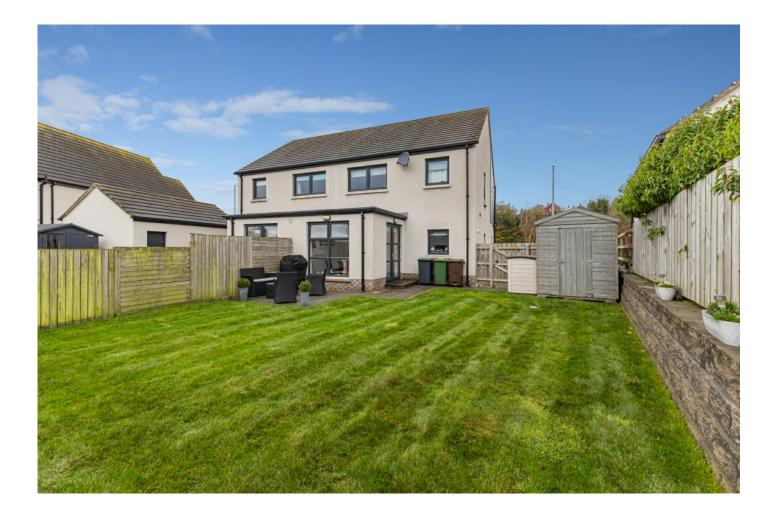

## Outside

Driveway parking. Gardens to front and rear in lawn with paved patio area.

Telephone 028 9266 1700 www.templetonrobinson.com

Location:

From Kirkwoods Road turn left onto Magheralave Road and No. 48 is on the right hand side past Magheralave Meadows entrance.