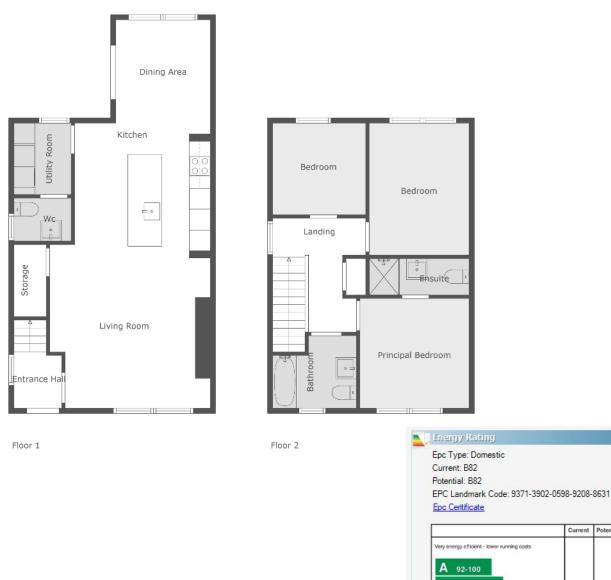

The Property Comprises:

Ground Floor

ENTRANCE HALL:

LIVING ROOM: 15' 5" x 15' 2" (4.7m x 4.62m) Under stairs storage. Open plan to:

KITCHEN: 12' 10" x 11' 6" (3.91m x 3.51m) Excellent range of high and low level high gloss units, island unit with breakfast bar. Single drainer stainless steel sink unit, four ring gas hob, splashback, combi microwave oven and oven, integrated fridge and freezer, storage cupboard, integrated dishwasher.

# DINING AREA: 9' 9" x 8' 11" (2.97m x 2.72m)

UTILITY ROOM: 6' 9" x 5' 5" (2.06m x 1.65m) Plumbed for washing machine, gas boiler.

DOWNSTAIRS W.C.: Low flush wc, wash hand basin, splashback.

#### First Floor

LANDING: Storage, access to roofspace.

PRINCIPAL BEDROOM: 10' 4" x 10' 4" (3.15m x 3.15m)

ENSUITE SHOWER ROOM: Shower, wash hand basin, low flush wc, chrome heated towel rail, extractor fan.

### BEDROOM (2): 12' 6" x 9' 5" (3.81m x 2.87m)

BEDROOM (3): 8' 10" x 8' 8" (2.69m x 2.64m)

Telephone 028 9266 1700 www.templetonrobinson.com BATHROOM: Bath, shower over, low flush wc, wash hand basin, part tiled walls, spotlights, ceramic tiled floor.

 Current
 Potential

 Very energy efficient - lower running costs
 4

 A
 92-100

 B
 81-91

 C
 69-80

 D
 53-66

 E
 39-54

 F
 21-38