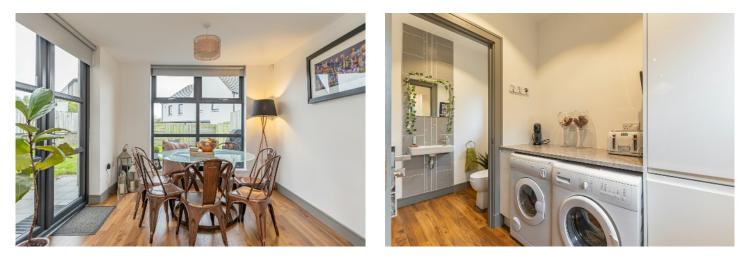

The Property Comprises:

Ground Floor

ENTRANCE HALL:

LIVING ROOM: 15' 5" x 15' 2" (4.7m x 4.62m) Under stairs storage. Open plan to:

KITCHEN: 12' 10" x 11' 6" (3.91m x 3.51m) Excellent range of high and low level high gloss units, island unit with breakfast bar. Single drainer stainless steel sink unit, four ring gas hob, splashback, combi microwave oven and oven, integrated fridge and freezer, storage cupboard, integrated dishwasher.

# DINING AREA: 9' 9" x 8' 11" (2.97m x 2.72m)

UTILITY ROOM: 6' 9" x 5' 5" (2.06m x 1.65m) Plumbed for washing machine, gas boiler.

DOWNSTAIRS W.C.: Low flush wc, wash hand basin, splashback.