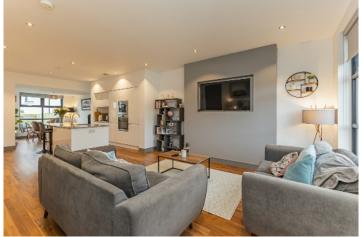

The Property Comprises:

Ground Floor

ENTRANCE HALL:

LIVING ROOM: 15' 5" x 15' 2" (4.7m x 4.62m) Under stairs storage. Open plan to:

KITCHEN: 12' 10" x 11' 6" (3.91m x 3.51m) Excellent range of high and low level high gloss units, island unit with breakfast bar. Single drainer stainless steel sink unit, four ring gas hob, splashback, combi microwave oven and oven, integrated fridge and freezer, storage cupboard, integrated dishwasher.