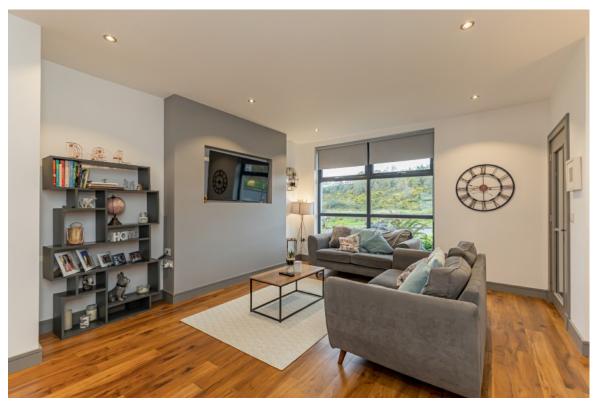

The Property Comprises:

Ground Floor

ENTRANCE HALL:

LIVING ROOM: 15' 5" x 15' 2" (4.7m x 4.62m) Under stairs storage. Open plan to:

KITCHEN: 12' 10" x 11' 6" (3.91m x 3.51m) Excellent range of high and low level high gloss units, island unit with breakfast bar. Single drainer stainless steel sink unit, four ring gas hob, splashback, combi microwave oven and oven, integrated fridge and freezer, storage cupboard, integrated dishwasher.