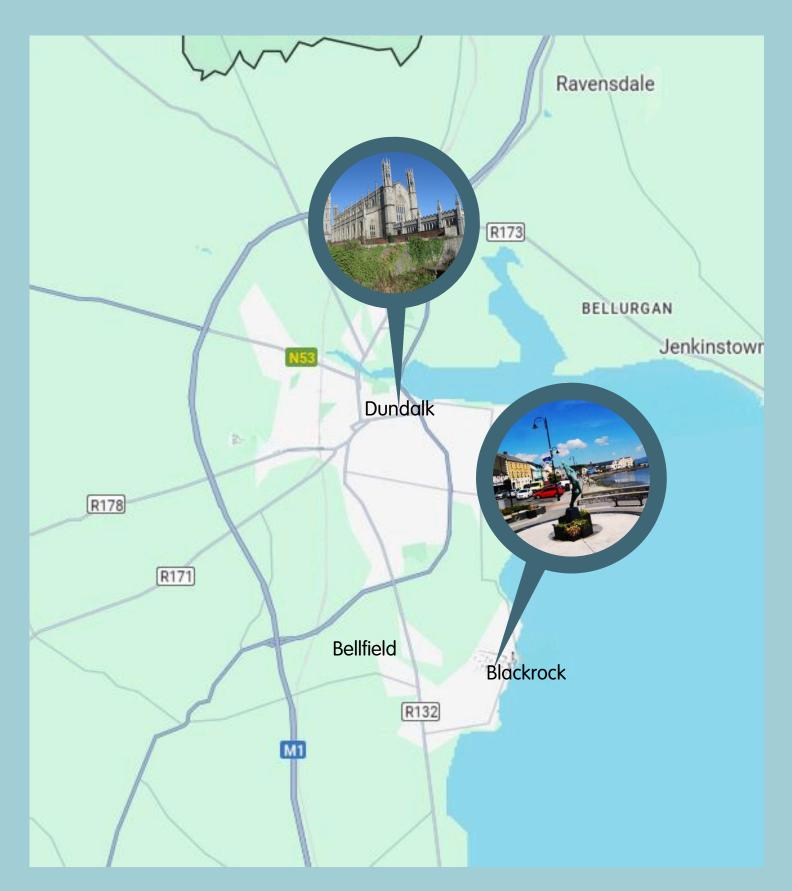

#### LIVING ROOM

- Laminate timber flooring (3 choices made available)
- Plaster coving and ceiling rose
- Electric Fire and Fireplace surround

#### HALL/KITCHEN DINING/UTILITY

- Tiled Flooring throughout (3 choices made available)
- High quality Shaker Style Kitchen (oven, hob, integrated fridge/freezer and integrated dishwasher)
- High quality Shaker Style utility (with space provided for Washing Machine & Tumble Dryer – appliances not supplied by McParland Bros)
- Hob and Sink locations partially tiled
- Kitchen / Dining / Utility LED spotlights in ceiling

#### **BATHROOMS/EN-SUITE/WC**

- White Classic sanitaryware
- Tiled floors
- Bath and Shower locations tiled walls
- Heated towel rail to Bathroom and En-Suite

#### STAIRS/LANDING/BEDROOMS

Carpet Floors



# **Location Map**