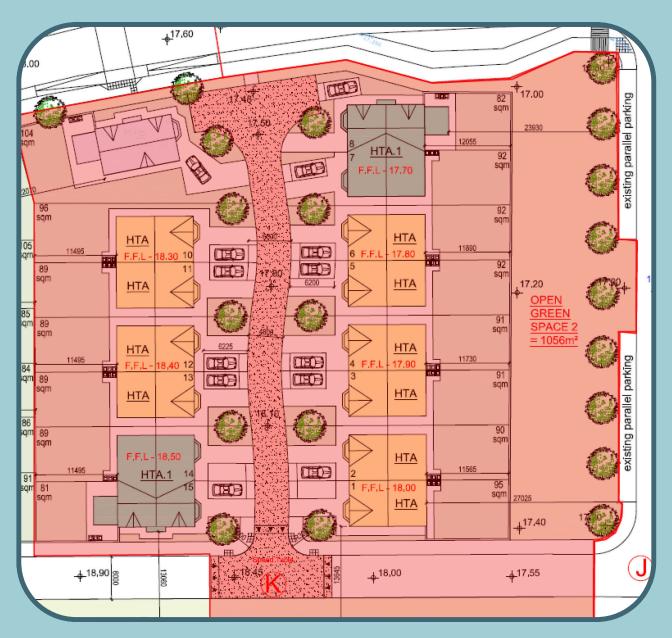

Live the best of both worlds

# Introducing the next phase of Bellfield, Dublin Road, Dundalk, Co. Louth.



REA Gunne Property, Dundalk are delighted to introduce to market the next phase of BellIfield a prestigious development on the Dublin Road, Dundalk, Co. Louth. Built by McParland Bros Builders Ltd., a construction company renowned for its commitment to quality and excellence.

Architecturally designed homes to meet the needs of both modern & future families. A mix of semi detached homes comprises 3 bed, 2 storey semi detached and 4 bed, 3 storey semi detached homes, which like any McParland Built home will be completed to their usual exceptional 'A' Rating as standard.

A community in the making.





## Site Map Bellfield Close, Bellfield Dublin Road, Dundalk, Co Louth.



## **General Specification**

- · All walls painted finish
- Stairs Oak handrail, with white painted balustrades & Newel Posts (threads carpet finish)
- Internal woodwork, skirting / architrave painted white
- Doors white oak finish doors
- · Air Source heat pump heating system with high output radiators
- Smoke and Carbon monoxide detectors
- · Wired for intruder alarm
- uPVC Windows (Grey external / white internal)
- GRP Front Door (colour TBC)

## **House Type A**

### 3 Bed Semi Detached homes measuring c. 119 Sq M





### **Specifications**

#### LIVING ROOM

- Laminate timber flooring (3 choices made available)
- Plaster coving and ceiling rose
- Electric Fire and Fireplace surround

#### HALL/KITCHEN DINING/UTILITY

- Tiled Flooring throughout (3 choices made available)
- High qu