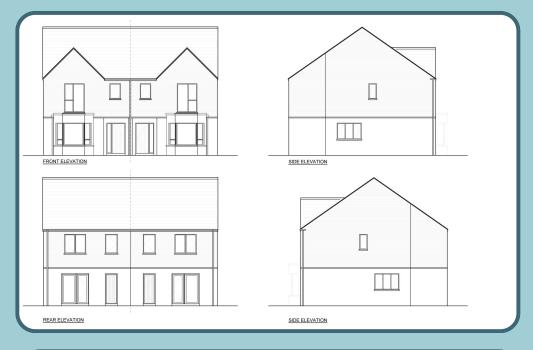

storey semi detached and 4 bed, 3 storey semi detached homes, which like any McParland Built home will be completed to their usual exceptional 'A' Rating as standard.

A community in the making.





## Site Map Bellfield Close, Bellfield Dublin Road, Dundalk, Co Louth.



## **General Specification**

- · All walls painted finish
- Stairs Oak handrail, with white painted balustrades & Newel Posts (threads carpet finish)
- Internal woodwork, skirting / architrave painted white
- Doors white oak finish doors
- · Air Source heat pump heating system with high output radiators
- Smoke and Carbon monoxide detectors
- · Wired for intruder alarm
- uPVC Windows (Grey external / white internal)
- GRP Front Door (colour TBC)

## **House Type A**

### 3 Bed Semi Detached homes measuring c. 119 Sq M





### **Specifications**

#### LIVING ROOM

- Laminate timber flooring (3 choices made available)
- Plaster coving and ceiling rose
- Electric Fire and Fireplace surround

#### HALL/KITCHEN DINING/UTILITY

- Tiled Flooring throughout (3 choices made available)
- High quality Shaker Style Kitchen (oven, hob, integrated fridge/freezer and integrated dishwasher)
- High quality Shaker Style utility (with space provided for Washing Machine & Tumble Dryer – appliances not supplied by McParland Bros)
- Hob and Sink locations partially tiled
- Kitchen / Dining / Utility LED spotlights in ceiling

#### **BATHROOMS/EN-SUITE/WC**

- White Classic sanitaryware
- Tiled floors
- Bath and Shower locations tiled walls
- Heated towel rail to Bathroom and En-Suite

#### STAIRS/LANDING/BEDROOMS

Carpet Flo