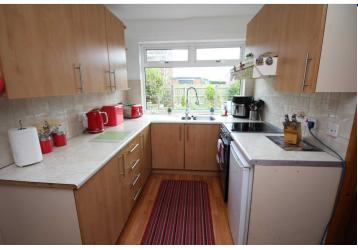

### Kitchen

14'6" x 6'9" (4.42m x 2.06m)
Range of high and low level units. One and a half bowl stainless steel sink unit. Part tiled

walls. Access to office / study.