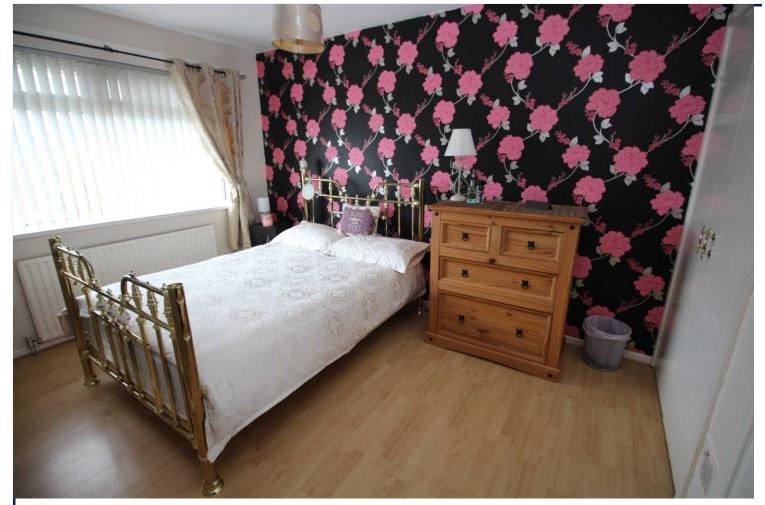

#### Bedroom 1

13' x 10'1" (3.96m x 3.07m)

Laminate wooden floor. Double built in robe.

### Bedroom 2

12'2" x 9'7" (3.7m x 2.92m)
Built in double robes and hotpress. Laminate wooden floor.

#### Bedroom 3

9'2" x 6'9" (2.8m x 2.06m) Laminate wooden floor.