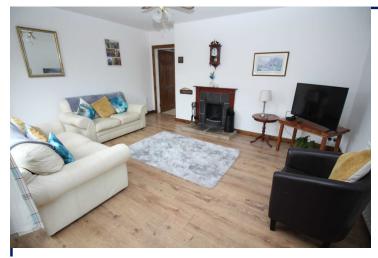

## Lounge

15'9" x 12'4" (4.8m x 3.76m) Fireplace with open fire. Laminate wooden floor.