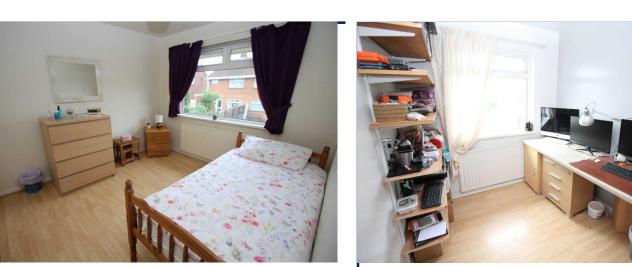

#### Bedroom 1

13' x 10'1" (3.96m x 3.07m)

Laminate wooden floor. Double built in robe.

### Bedroom 2

12'2" x 9'7" (3.7m x 2.92m)
Built in double robes and hotpress. Laminate wooden floor.

#### Bedroom 3

9'2" x 6'9" (2.8m x 2.06m) Laminate wooden floor.