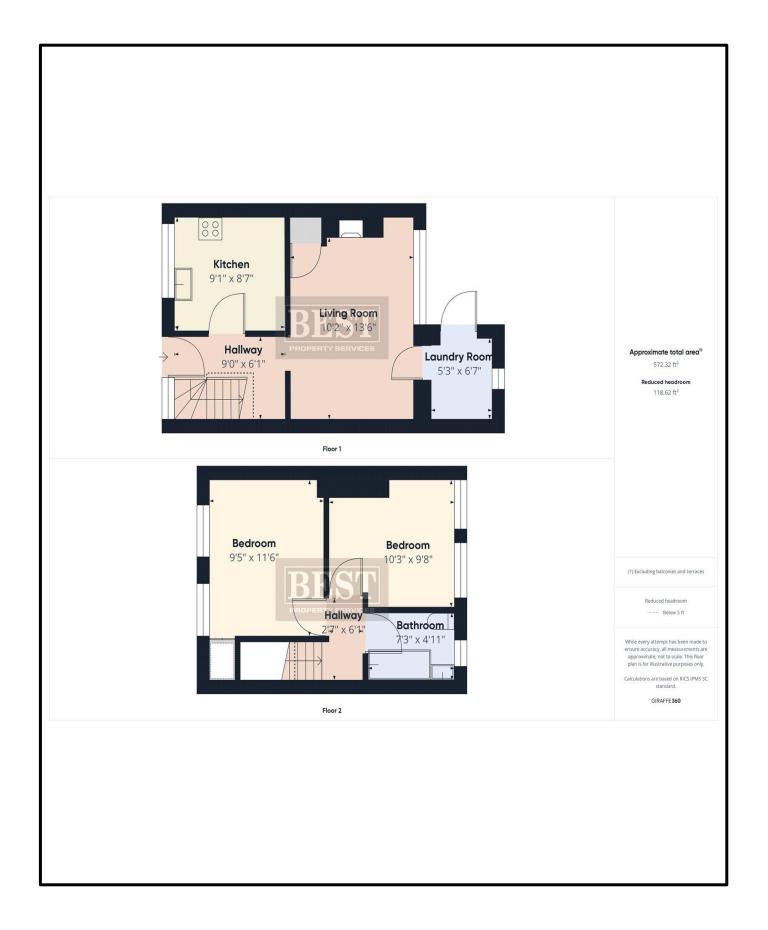

## 12 Priory Crescent, Newry, BT34 2DR

Guide Price £89,000

Introducing to the market this two bedroom mid terrace home in Priory Crescent, Newry

Walkable to all local amenities this property consists of an entrance hall leading to the kitchen at the front of the house with storage room accessible off the living room. The kitchen to the rear has a range of upper and lower kitchen units, built in appliances, space for a family sized dining table and access to utility room and downstairs w/c.

Upstairs there are two double bedrooms both with built in storage along with an additional single bedroom with storage and main house bathroom

Externally to the rear there is a patio garden with hedged boundary, to the front there is gated access and lawn. This property would make the perfect purchase for a first time buyer or buy to let investor

- MID TERRACE TWO BEDROOM PROPERTY
- Entrance Hall, Lounge, Kitchen, Utility Space, Two Bedrooms, Bathroom
- Dual Central Heating. Single Glazing.
- Garden to the rear.

# Floorplan