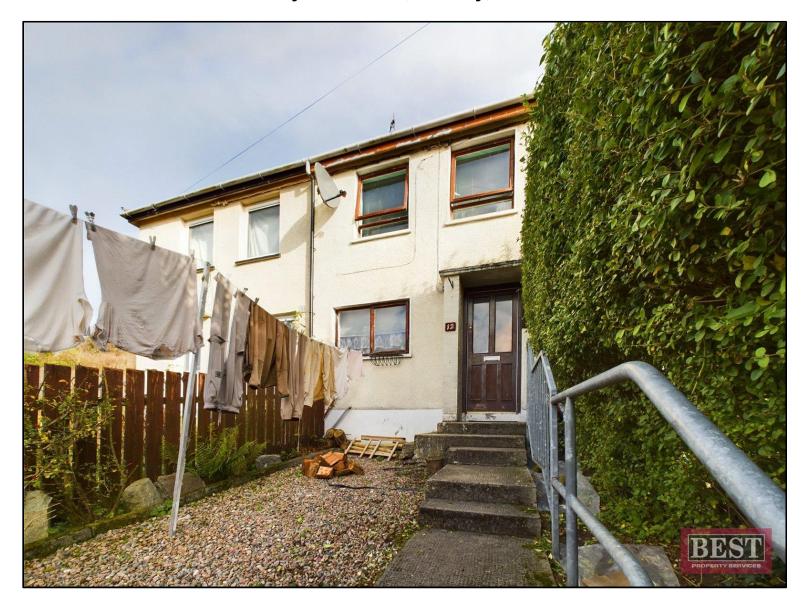

## 12 Priory Crescent, Newry, BT34 2DR

Guide Price £89,000

Introducing to the market this two bedroom mid terrace home in Priory Crescent, Newry

Walkable to all local amenities this property consists of an entrance hall leading to the kitchen at the front of the house with storage room accessible off the living room. The kitchen to the rear has a range of upper and lower kitchen units, built in appliances, space for a family sized dining table and access to utility room and downstairs w/c.

Upstairs there are two double bedrooms both with built in storage along with an additional single bedroom with storage and main house bathroom

Externally to the rear there is a patio garden with hedged boundary, to the front there is gated access and lawn. This property would make the perfect purchase for a first time buyer or buy to let investor

- MID TERRACE TWO BEDROOM PROPERTY
- Entrance Hall, Lounge, Kitchen, Utility Space, Two Bedrooms, Bathroom
- Dual Central Heating. Single Glazing.
- Garden to the rear.