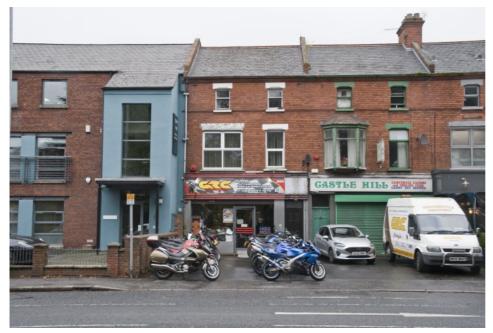

## **FOR SALE**

CHARTERED VALUATION SURVEYORS

First and Second Floor Offices plus One Car Park Space (with residential potential, subject to planning)
222 Upper Newtownards Road, Belfast BT4 3ET

This small upper floor office is situated in an extremely visual location fronting the main arterial road and in close proximity to the North Road junction. It is within a short walk of all the amenities in thriving Ballyhackamore. It is also ideally located on the main Glider bus route, near the city airport and close to Comber Greenway.

## **DESCRIPTION**

This is a small own door office arranged over first and second floors, plus one car park space to the front. It is priced to allow for some modernisation or conversion into residential (subject to planning change of use).