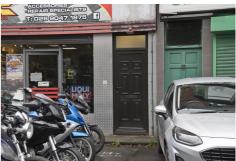

## **DESCRIPTION**

This is a small own door office arranged over first and second floors, plus one car park space to the front. It is priced to allow for some modernisation or conversion into residential (subject to planning change of use).

It is currently finished with wooden floors overlaid with carpet, plastered and painted walls and electric heating.