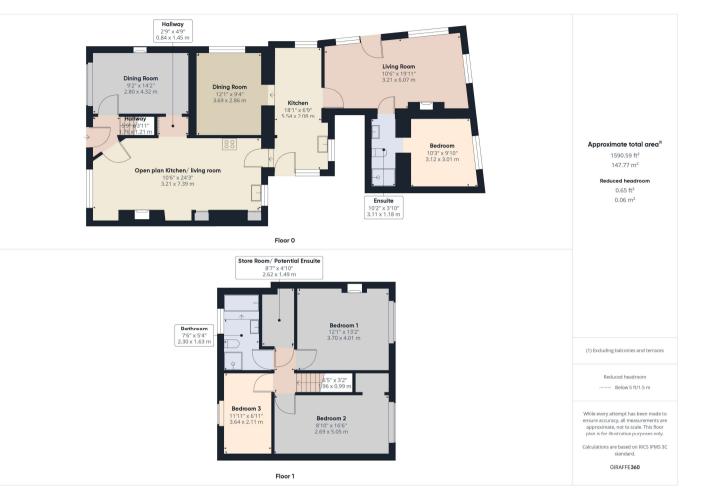

# Floorplan

We have the facility to refer purchasers and vendors to conveyancing, mortgage advisors and Surveyors. It is your decision if you choose to deal with any of these companies however should you choose to use them we would receive a referral fee from them for recommending you. We will receive a referral fee between £50 - £300 depending on the company & individual circumstances. We have carefully selected these associates for the quality of their work and customer service levels.