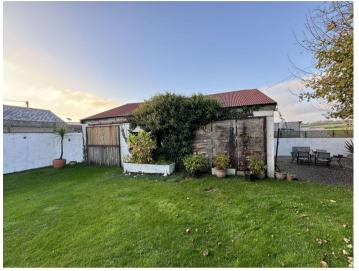

#### **The Barn** - 33' x 26' (10.06m x 7.92m)

The Barn is located at the bottom of the garden and has development potential considered subject to gaining the necessary consents. The Barn is currently used as a workshop/ store with 2 rooms and a mezzanine level.

#### **Store** - 16'7" x 9'2" (5.05m x 2.8m)

**Outside** - Entrance off the parish lane via a 5 bar gate giving access to a gravel laid area with a courtyard adjoining the rear of the property. The rear gardens are principally laid to lawn with a variety of attractive planting and shrubs. A raised gravelled seating area provides the ideal spot for alfresco dining. A further loose stone area is located to the side of the barn.