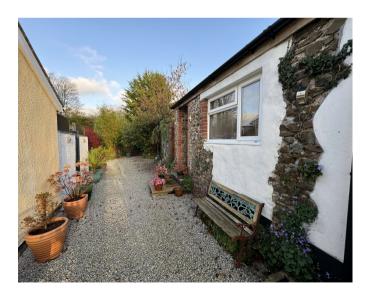

#### **Store** - 16'7" x 9'2" (5.05m x 2.8m)

**Outside** - Entrance off the parish lane via a 5 bar gate giving access to a gravel laid area with a courtyard adjoining the rear of the property. The rear gardens are principally laid to lawn with a variety of attractive planting and shrubs. A raised gravelled seating area provides the ideal spot for alfresco dining. A further loose stone area is located to the side of the barn.