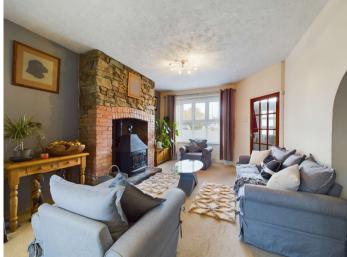

### **Open plan Kitchen/ Living area** - 24'3" x 10'6" (7.4m x 3.2m)

A superb, light and airy, dual aspect room with windows to front and rear elevations. A fitted kitchen comprises a range of base and wall mounted units with solid wood work surfaces over, incorporating a 1 1/2 sink drainer unit with mixer taps. Built in oven with 4 ring ceramic hob with extractor system over. Plumbing and recess for washing machine and dishwasher. Space for tall fridge/ freezer. The living space has a stone and brick feature fireplace which houses a wood burning stove.

#### **Living Room** - 19'11" x 10'6" (6.07m x 3.2m)

A most characterful room with vaulted ceilings and exposed beams. A stone and brick feature fireplace houses a wood burning stove. Windows to rear and side. Door to side.