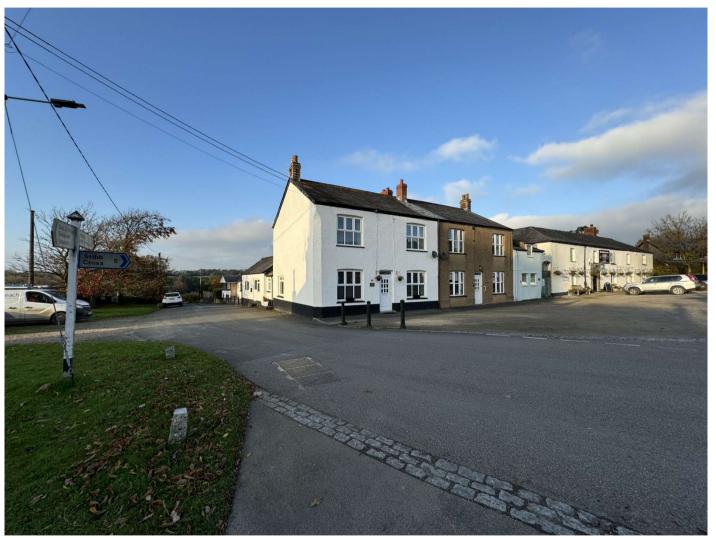

### Directions

From Holsworthy proceed on the A3072 Hatherleigh road and after 4 miles, upon reaching Brandis Corner, turn left signed Shebbear. Follow this road until reaching Battledown Cross (janoring previous turnings to Shebbear), and turn left towards Shebbear. Proceed into the centre of the village, and with the Devils Stone Inn on you right, the property on the end of the row on the left.

### **Overview:**

The friendly village of Shebbear lies amidst glorious Situated in the heart of this highly desirable Village unspoilt countryside, and offers a traditional range of with a useful range of amenities all within a short walk, village amenities including the well respected primary is this superbly presented and characterful residence school, general stores, popular pub, place of worship, **arranged as a 3 bedroom family home with a spacious** daily mobile Post Office etc. In addition the well known 1 bedroom annexe to the rear. Generous sized, public school of Shebbear College is situated on the landscaped rear gardens, with a substantial barn edge of the village. The busy market town of offering development potential subject to gaining the Holsworthy with its Waitrose supermarket is some 10 necessary consents. The property would suit those miles. Bude on the North Cornish Coast with its safe looking for dual occupation whilst equally offering