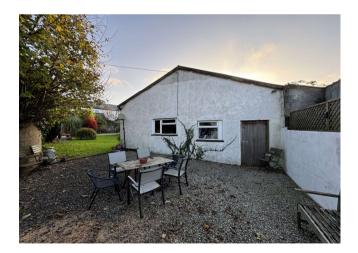

#### **The Barn** - 33' x 26' (10.06m x 7.92m)

The Barn is located at the bottom of the garden and has development potential considered subject to gaining the necessary consents. The Barn is currently used as a workshop/ store with 2 rooms and a mezzanine level.

#### **Store** - 16'7" x 9'2" (5.05m x 2.8m)

**Outside** - Entrance off the parish lane via a 5 bar gate giving access to a gravel laid area with a courtyard adjoining the rear of the property. The rear gardens are principally laid to lawn with a variety of attractive planting and shrubs. A raised gravelled seating area provides the ideal spot for alfresco dining. A further loose stone area is located to the side of the barn.