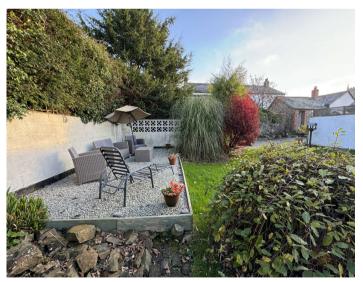

#### **Store** - 16'7" x 9'2" (5.05m x 2.8m)

**Outside** - Entrance off the parish lane via a 5 bar gate giving access to a gravel laid area with a courtyard adjoining the rear of the property. The rear gardens are principally laid to lawn with a variety of attractive planting and shrubs. A raised gravelled seating area provides the ideal spot for alfresco dining. A further loose stone area is located to the side of the barn.