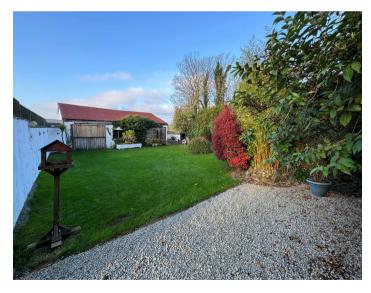

#### **Store** - 16'7" x 9'2" (5.05m x 2.8m)

**Outside** - Entrance off the parish lane via a 5 bar gate giving access to a gravel laid area with a courtyard adjoining the rear of the property. The rear gardens are principally laid to lawn with a variety of attractive planting and shrubs. A raised gravelled seating area provides the ideal spot for alfresco dining. A further loose stone area is located to the side of the barn.