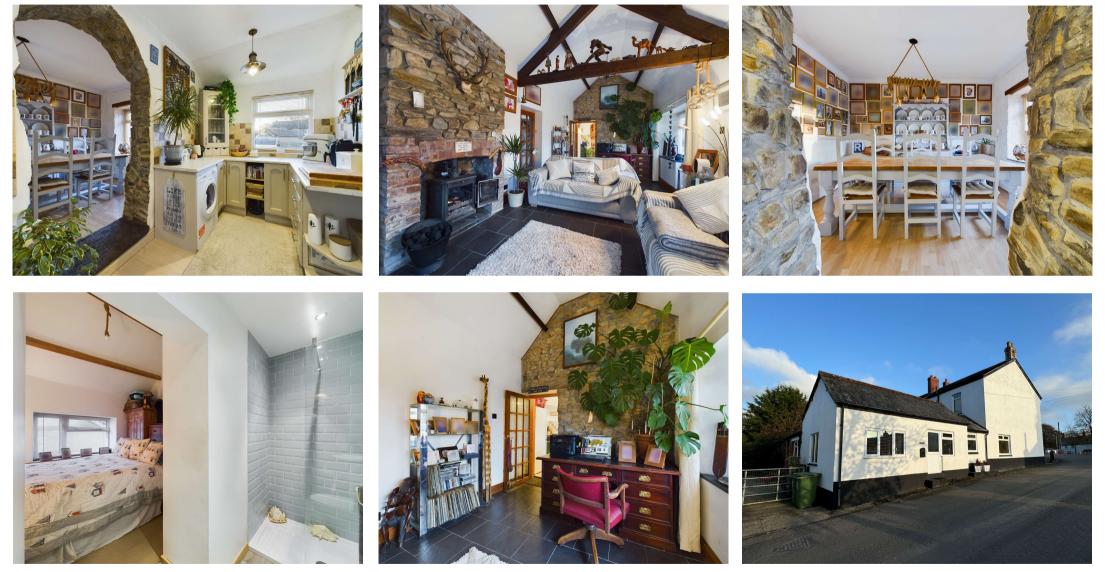

### **Open plan Kitchen/ Living area** - 24'3" x 10'6" (7.4m x 3.2m)

A superb, light and airy, dual aspect room with windows to front and rear elevations. A fitted kitchen comprises a range of base and wall mounted units with solid wood work surfaces over, incorporating a 1 1/2 sink drainer unit with mixer taps. Built in oven with 4 ring ceramic hob with extractor system over. Plumbing and recess for washing machine and dishwasher. Space for tall fridge/ freezer. The living space has a stone and brick feature fireplace which houses a wood burning stove.

#### Dining Room - 14'2" x 9'2" (4.32m x 2.8m)

Ample space for a dining room table and chairs, stone feature wall with a brick fireplace. Window to front elevation.

#### **Bedroom 1** - 13'2" x 12'1" (4.01m x 3.68m)

A spacious double bedroom with a brick feature fireplace. Window to front elevation, enjoying views over the square and the Devon countryside beyond.

#### **Bathroom** - 12'1" x 5'4" (3.68m x 1.63m)

An impressive fitted suite comprises a double ended bath with tiled surround and central taps. A fitted shower cubicle with mains fed shower connected, vanity unit with inset wash hand basin, close coupled WC. Window to rear elevation.

#### **Dining Room** - 12'1" x 9'4" (3.68m x 2.84m)

An exposed stone archway leads through from the kitchen. Space for dining room table and chairs.

#### **Living Room** - 19'11" x 10'6" (6.07m x 3.2m)

A most characterful room with vaulted ceilings and exposed beams. A stone and brick feature fireplace houses a wood burning stove. Windows to rear and side. Door to side.

#### **Kitchen** - 18'1" x 6'9" (5.5m x 2.06m)

A fitted kitchen comprises a range of base and wall mounted units with work surfaces over incorporating a double stainless steel sink unit with pull out hose mixer tap. Space for range style cooker and tall fridge/ freezer. Plumbing and recess for washing machine and dishwasher. Windows to side and rear elevations. Door to side.