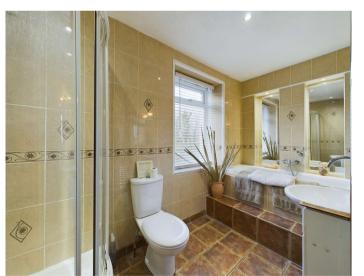

#### **Bathroom** - 12'1" x 5'4" (3.68m x 1.63m)

An impressive fitted suite comprises a double ended bath with tiled surround and central taps. A fitted shower cubicle with mains fed shower connected, vanity unit with inset wash hand basin, close coupled WC. Window to rear elevation.

#### **Ensuite** - 10'2" x 3'10" (3.1m x 1.17m)

A fitted suite comprises a walk in shower cubicle with a power shower connected, close coupled WC and wash hand basin.