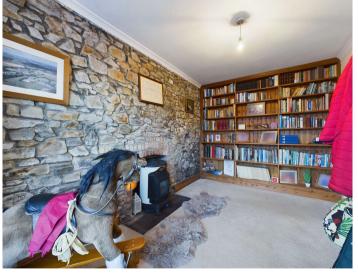

#### **Living Room** - 19'11" x 10'6" (6.07m x 3.2m)

A most characterful room with vaulted ceilings and exposed beams. A stone and brick feature fireplace houses a wood burning stove. Windows to rear and side. Door to side.