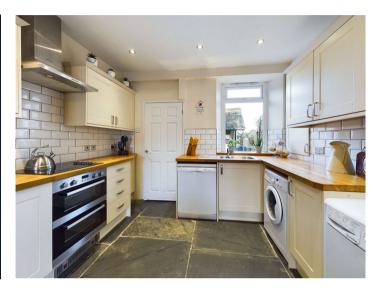

### **Open plan Kitchen/ Living area** - 24'3" x 10'6" (7.4m x 3.2m)

A superb, light and airy, dual aspect room with windows to front and rear elevations. A fitted kitchen comprises a range of base and wall mounted units with solid wood work surfaces over, incorporating a 1 1/2 sink drainer unit with mixer taps. Built in oven with 4 ring ceramic hob with extractor system over. Plumbing and recess for washing machine and dishwasher. Space for tall fridge/ freezer. The living space has a stone and brick feature fireplace which houses a wood burning stove.

#### **Kitchen** - 18'1" x 6'9" (5.5m x 2.06m)

A fitted kitchen comprises a range of base and wall mounted units with work surfaces over incorporating a double stainless steel sink unit with pull out hose mixer tap. Space for range style cooker and tall fridge/ freezer. Plumbing and recess for washing machine and dishwasher. Windows to side and rear elevations. Door to side.