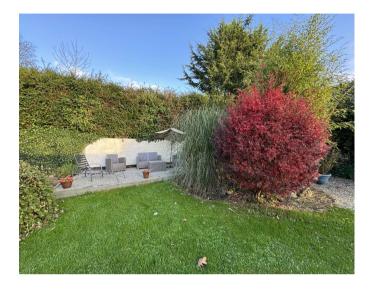

#### **Store** - 16'7" x 9'2" (5.05m x 2.8m)

**Outside** - Entrance off the parish lane via a 5 bar gate giving access to a gravel laid area with a courtyard adjoining the rear of the property. The rear gardens are principally laid to lawn with a variety of attractive planting and shrubs. A raised gravelled seating area provides the ideal spot for alfresco dining. A further loose stone area is located to the side of the barn.