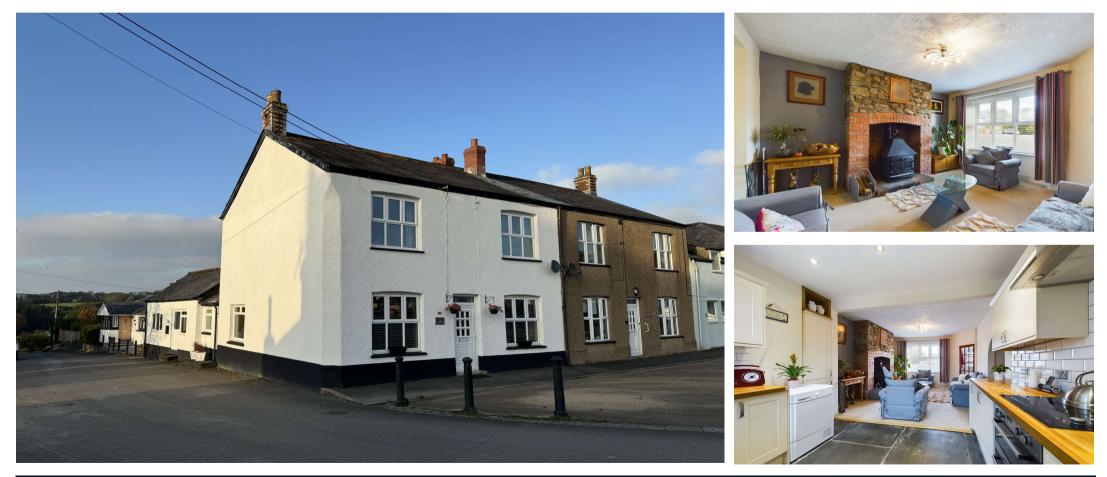

1 Korna Houses Shebbear Beaworthy Devon EX21 5RU

### Changing Lifestyles

SUBSTANTIAL PERIOD PROPERTY
3 BEDROOM MAIN HOUSE
1 BEDROOM SPACIOUS ANNEXE
ENCLOSED GARDENS
BARN WITH DEVELOPMENT POTENTIAL
SOUGHT AFTER VILLAGE LOCATION
WELL PRESENTED THROUGHOUT
EPC: G

### **Overview:**

The friendly village of Shebbear lies amidst glorious Situated in the heart of this highly desirable Village unspoilt countryside, and offers a traditional range of with a useful range of amenities all within a short walk, village amenities including the well respected primary is this superbly presented and characterful residence school, general stores, popular pub, place of worship, **arranged as a 3 bedroom family home with a spacious** daily mobile Post Office etc. In addition the well known 1 bedroom annexe to the rear. Generous sized, public school of Shebbear College is situated on the landscaped rear gardens, with a substantial barn edge of the village. The busy market town of offering development potential subject to gaining the Holsworthy with its Waitrose supermarket is some 10 necessary consents. The property would suit those miles. Bude on the North Cornish Coast with its safe looking for dual occupation whilst equally offering

### **Open plan Kitchen/ Living area** - 24'3" x 10'6" (7.4m x 3.2m)

A superb, light and airy, dual aspect room with windows to front and rear elevations. A fitted kitchen comprises a range of base and wall mounted units with solid wood work surfaces over, incorporating a 1 1/2 sink drainer unit with mixer taps. Built in oven with 4 ring ceramic hob with extractor system over. Plumbing and recess for washing machine and dishwasher. Space for tall fridge/ freezer. The living space has a stone and brick feature fireplace which houses a wood burning stove.

#### Dining Room - 14'2" x 9'2" (4.32m x 2.8m)

Ample space for a dining room table and chairs, stone feature wall with a brick fireplace. Window to front elevation.