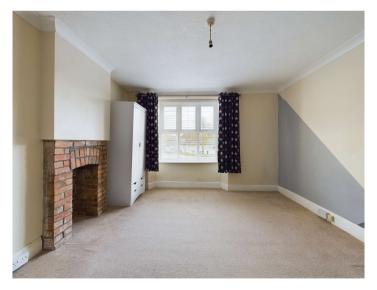

#### **Bedroom 1** - 13'2" x 12'1" (4.01m x 3.68m)

A spacious double bedroom with a brick feature fireplace. Window to front elevation, enjoying views over the square and the Devon countryside beyond.

#### Bedroom 2 - 16'6" x 8'10" (5.03m x 2.7m)

A generous size double bedroom with window to front elevation. Built in wardrobe.