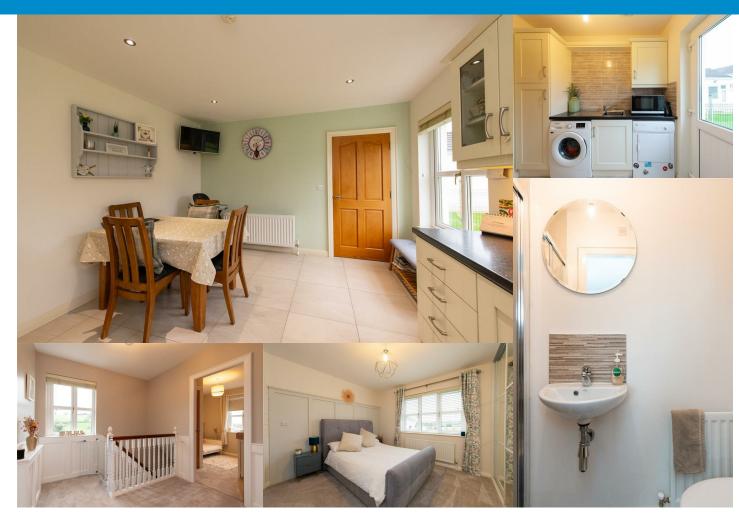

### GROUND FLOOR

Stunning tiled entrance hallway with under stair storage leading into the cosy inviting lounge with hard wood flooring & multi fuel stove fitted with oak mantel above. There is a modern fitted kitchen with integrated hob, oven, fridge freezer & dishwasher with tiled flooring throughout and recessed lighting. Separate utility room with tiled flooring, fitted units with space for appliances & stainless steel sink unit. Ground floor W.C again with tiled flooring and comprising corner wash hand basin & W.C.

# **FIRST FLOOR**

Bright spacious landing area with carpet laid with access to the three bedrooms. Master bedroom with carpet laid and ensuite. Ensuite with tiled floor, fully tiled shower cubicle, wash hand basin and W.C. Bedroom two with built in slide robes and striking wall panelling with carpet laid. Bedroom three a single bedroom with built in wardrobe. Family bathroom fully tiled & comprising bath, corner shower cubicle. wash hand basin with vanity beneath, W.C and recessed ceiling lighting.