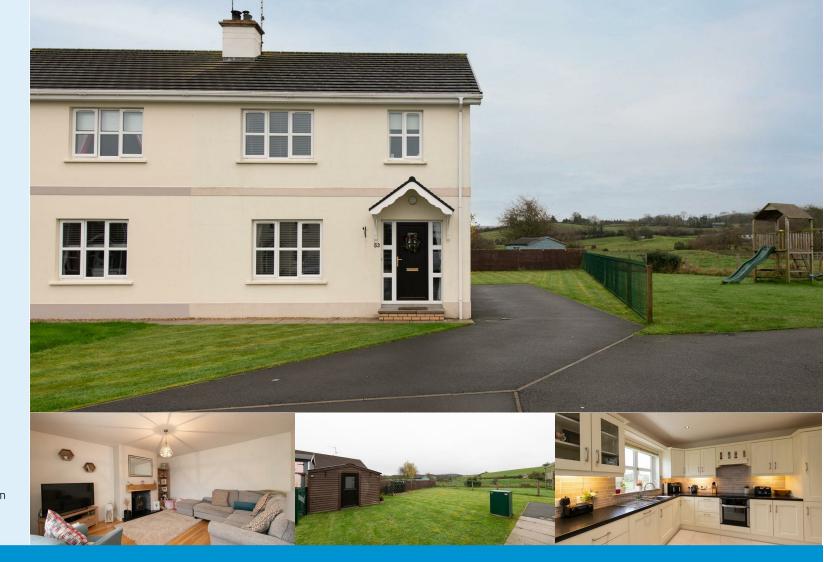

# 53 Old Railway Close

Leitrim, BT31 9PL

Welcome to 53 Old Railway Close, Leitrim - a charming semi-detached house that could be your next dream home! This lovely property boasts a spacious 1,150 sq ft of living space, perfect for a growing family or those who love to entertain. Upon entering, you are greeted by a cosy reception room, ideal for relaxing after a long day. The house features three inviting bedrooms, offering plenty of space for a peaceful night's sleep. With two bathrooms, morning routines will be a breeze for everyone in the household.

# **OUTSIDE**

Well maintained & manageable front lawn with tarmac driveway to front and side allowing room for a few cars. Leading round to the rear you have a great sized south facing garden with grass lawn.