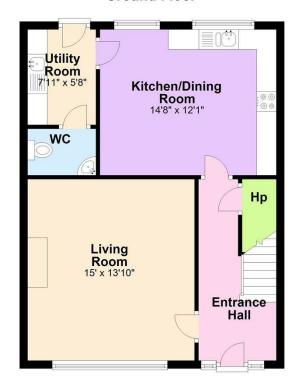

### GROUND FLOOR

Stunning tiled entrance hallway with under stair storage leading into the cosy inviting lounge with hard wood flooring & multi fuel stove fitted with oak mantel above. There is a modern fitted kitchen with integrated hob, oven, fridge freezer & dishwasher with tiled flooring throughout and recessed lighting. Separate utility room with tiled flooring, fitted units with space for appliances & stainless steel sink unit. Ground floor W.C again with tiled flooring and comprising corner wash hand basin & W.C.

# **Ground Floor**