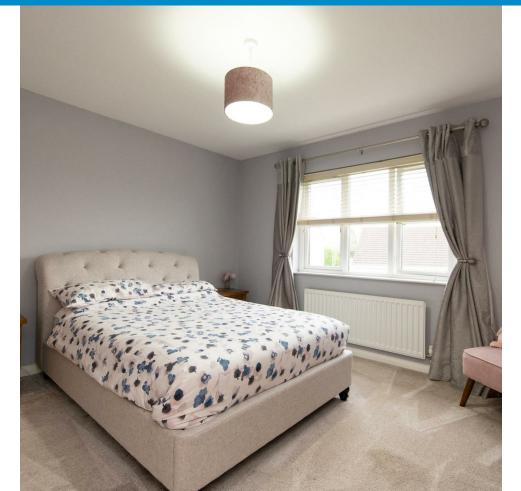

# **FIRST FLOOR**

Bright spacious landing area with carpet laid with access to the three bedrooms. Master bedroom with carpet laid and ensuite. Ensuite with tiled floor, fully tiled shower cubicle, wash hand basin and W.C. Bedroom two with built in slide robes and striking wall panelling with carpet laid. Bedroom three a single bedroom with built in wardrobe. Family bathroom fully tiled & comprising bath, corner shower cubicle. wash hand basin with vanity beneath, W.C and recessed ceiling lighting.