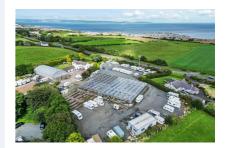

## £950 Per Month

\*\* Unique Opportunity to rent a Nursery and Garden Centre \*\*

Nestled in the picturesque village of Groomsport, resides a delightful nursery and garden centre. The property is conveniently situated just off the Donaghadee Road, offering easy access from main arterial routes.

There are three sets of glass houses. Imagine the possibilities - cultivating your own plants, growing beautiful flowers. The area in beds is perfect for nurturing shrubs, while the front parking ensures convenience for you and your