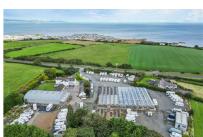

## £950 Per Month

\*\* Unique Opportunity to rent a Nursery and Garden Centre \*\*

Nestled in the picturesque village of Groomsport, resides a delightful nursery and garden centre. The property is conveniently situated just off the Donaghadee Road, offering easy access from main arterial routes.

There are three sets of glass houses. Imagine the possibilities - cultivating your own plants, growing beautiful flowers. The area in beds is perfect for nurturing shrubs, while the front parking ensures convenience for you and your