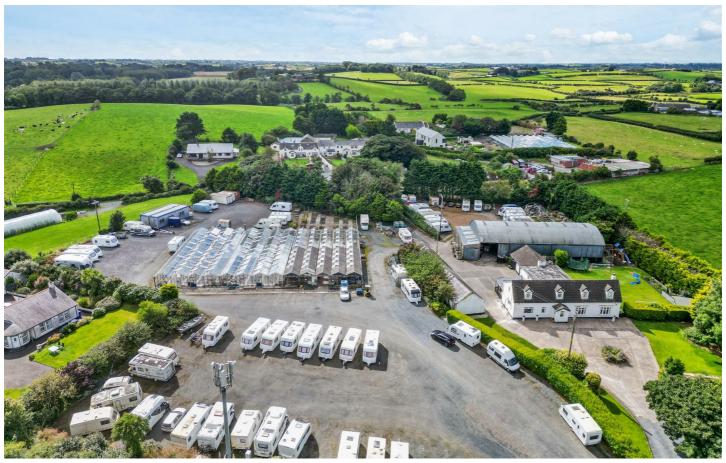

## £950 Per Month

\*\* Unique Opportunity to rent a Nursery and Garden Centre \*\*

Nestled in the picturesque village of Groomsport, resides a delightful nursery and garden centre. The property is conveniently situated just off the Donaghadee Road, offering easy access from main arterial routes.

There are three sets of glass houses. Imagine the possibilities - cultivating your own plants, growing beautiful flowers. The area in beds is perfect for nurturing shrubs, while the front parking ensures convenience for you and your

 $This well-respected \ business \ comes \ with \ a \ loyal \ customer \ base, providing \ a \ fantastic \ opportunity \ for \ those \ with \ a$ 

- Spacious Nursery/Garden Centre
- Three Sets Of Glass Houses