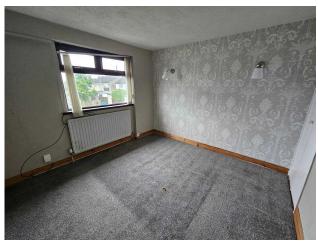

#### Bedroom 1

10'6" x 10'3" (3.2m x 3.12m) Double built in robe.

double glazed door to rear.

#### **Bedroom 2**

12'4" x 8'7" (3.76m x 2.62m) Double built in robe.

#### **Bedroom 3**

9'4" x 8'1" (2.84m x 2.46m) Laminate wooden floor, built in cupboard.