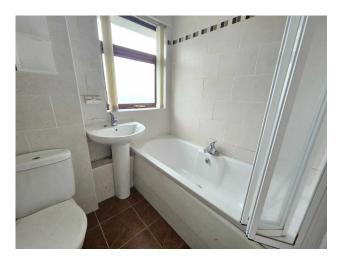

#### Bathroom

Panelled bath , pedestal wash hand basin, dual flush WC, fully tiled walls, ceramic tiled floor.