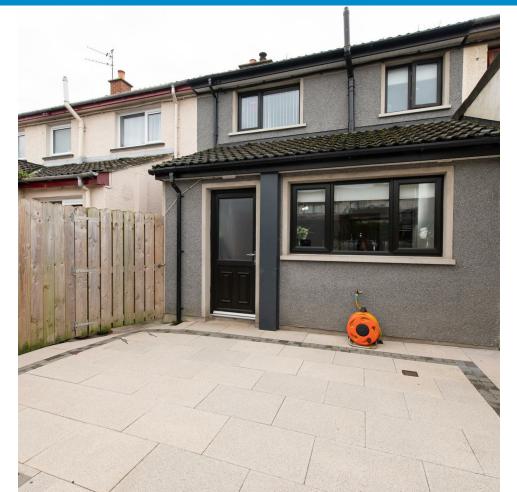

#### OUTSIDE

Modern private garden to the rear with stunning paved patio laid as well as a small well maintained . Garden offers plenty of space for lounging as well as room for a shed. Fenced garden to the front of the house with grass lawn also.