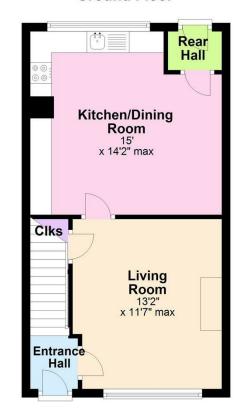

## **GROUND FLOOR**

Bright lounge with laminate wooden floor laid, multi fuel stove installed & oak mantle above. Open kitchen/dining area with tiled floor throughout & a great range of fitted units with space for appliances & ample room for table and chairs.

# **Ground Floor**