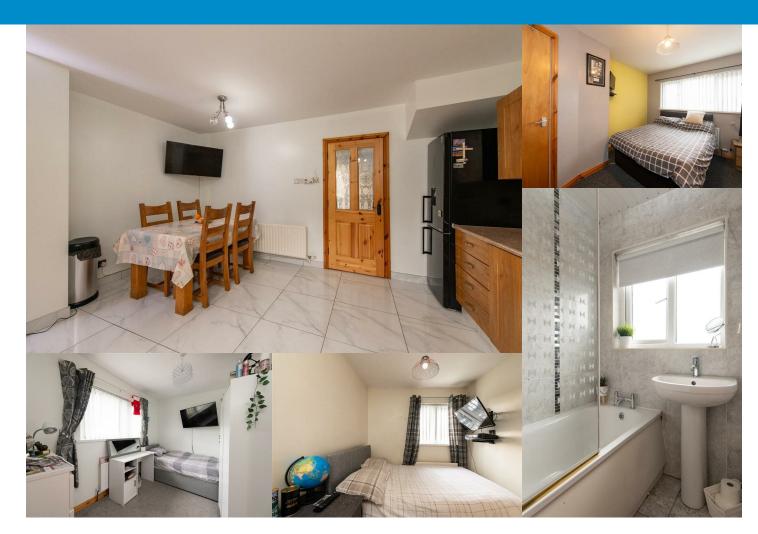

## **GROUND FLOOR**

Bright lounge with laminate wooden floor laid, multi fuel stove installed & oak mantle above. Open kitchen/dining area with tiled floor throughout & a great range of fitted units with space for appliances & ample room for table and chairs.

#### FIRST FLOOR

Landing with carpet. Bedroom one with carpet laid and front view aspect. Bedroom two also with carpet laid and rear view aspect. Bedroom three with carpet laid, and front view aspect. Family bathroom with shower over bath, W.C and wash hand basin.