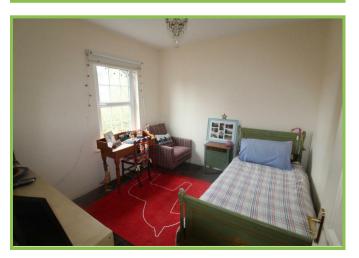

## Bedroom Two 11'09 x 10'0

Walk in robe. Front facing.

## Bedroom Three 10'0 x 9'08

Rear facing.