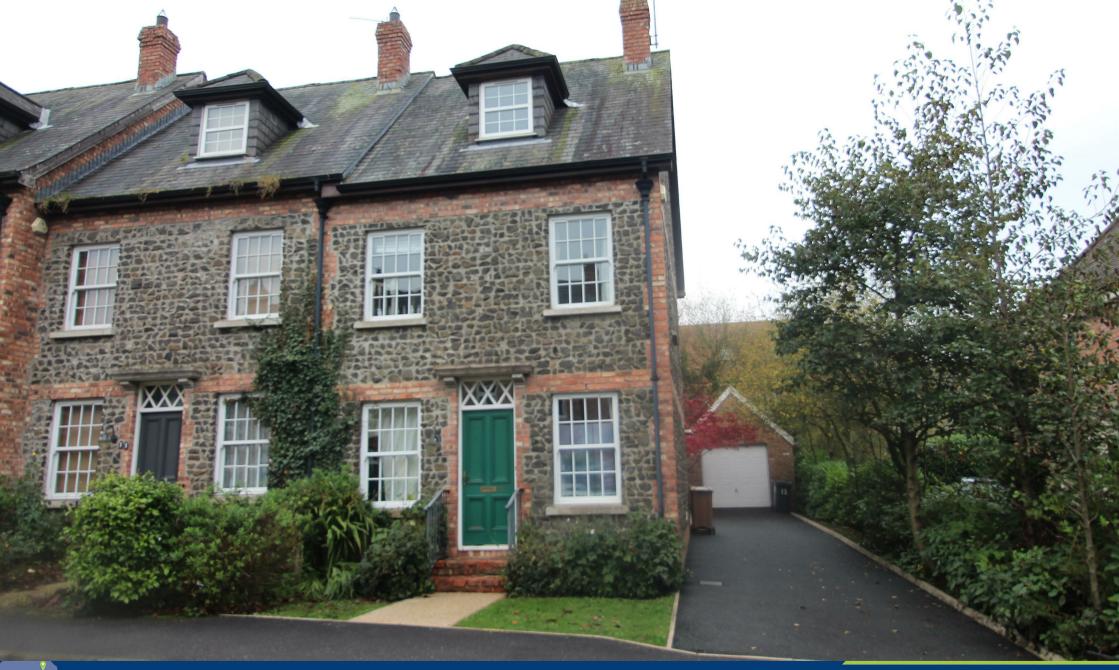

15 Governors Gate, Hillsborough, BT26 6FE Offers Around £299,950

### 15 Governors Gate, Hillsborough, BT26 6FE

#### **Outside**

Tarmac driveway to the side with ample parking. Garden in lawn and mature shurbs to the front. Rear garden laid out in lawn with pergola and paved areas. Pvc oil tank.

Please note we have not tested the services or systems in this property. Purchasers should make/commission their own inspections if they feel it is necessary.