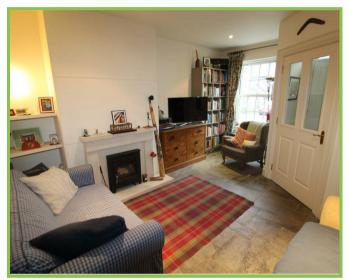

### Lounge 15'09 x 15'06

Fireplace with wood burning stove. Tiled flooring. Door to Kitchen.