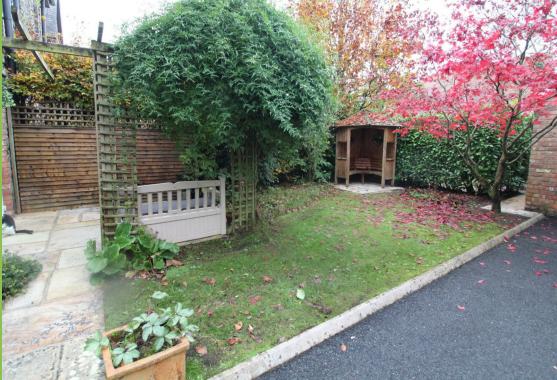

#### **Outside**

Tarmac driveway to the side with ample parking. Garden in lawn and mature shurbs to the front. Rear garden laid out in lawn with pergola and paved areas. Pvc oil tank.

Please note we have not tested the services or systems in this property. Purchasers should make/commission their own inspections if they feel it is necessary.