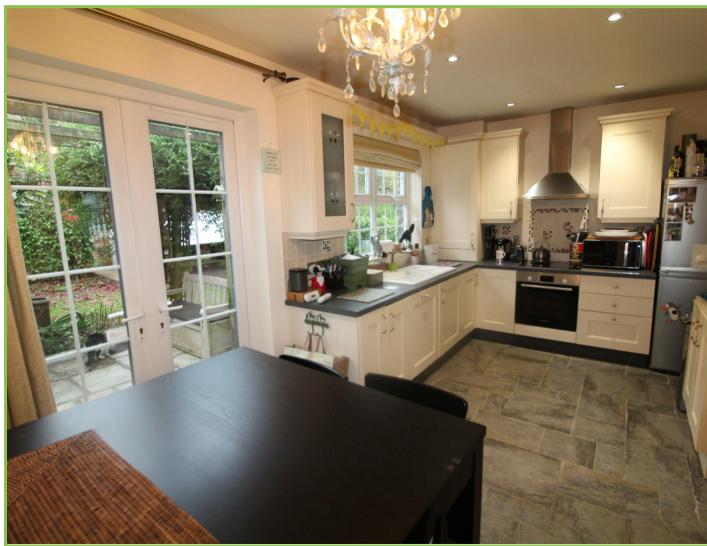

# Kitchen/Dining Room 16'10 x 9'07

High and low level units with integrated electric oven and hob with stainless steel extractor fan. Integrated dishwasher. Recess for fridge/freezer. Tiled floor. Patio doors to the rear garden.