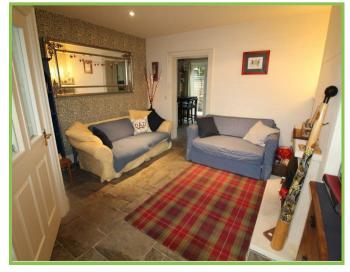

### Lounge 15'09 x 15'06

Fireplace with wood burning stove. Tiled flooring. Door to Kitchen.