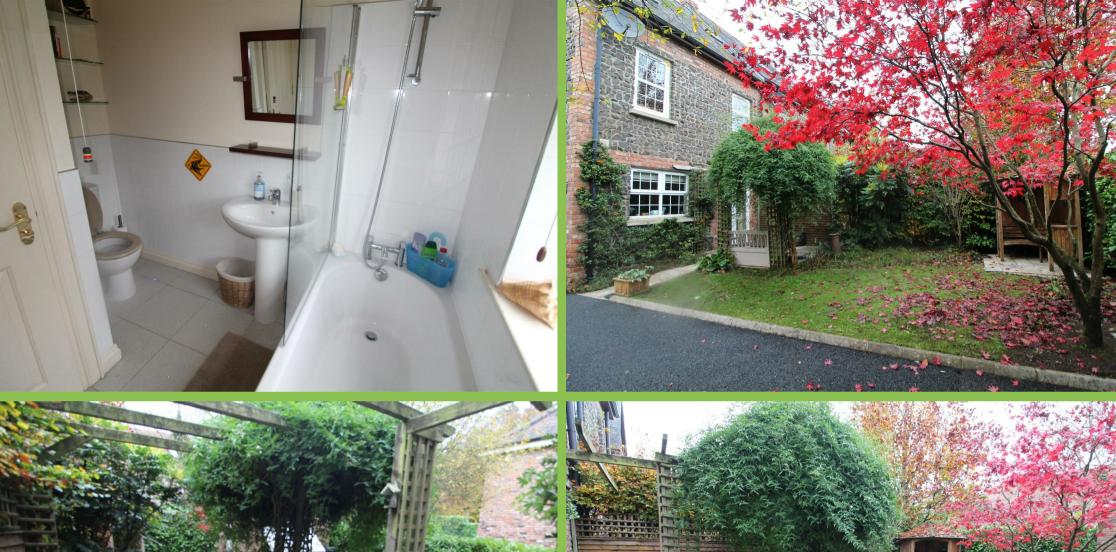

#### Cloakroom

White low flush w.c. and wash hand basin. Tiled floor.

### **Bathroom**

White panelled bath with wall shower over, low flush w.c., and pedestal wash hand basin. Tiled floor. Tiled at splashback.

#### **Outside**

Tarmac driveway to the side with ample parking. Garden in lawn and mature shurbs to the front. Rear garden laid out in lawn with pergola and paved areas. Pvc oil tank.

Please note we have not tested the services or systems in this property. Purchasers should make/commission their own inspections if they feel it is necessary.