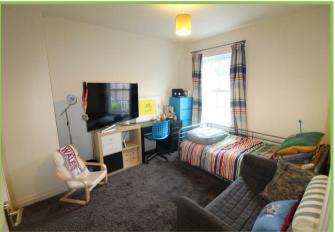

## Bedroom Two 11'09 x 10'0

Walk in robe. Front facing.

## Bedroom Three 10'0 x 9'08

Rear facing.