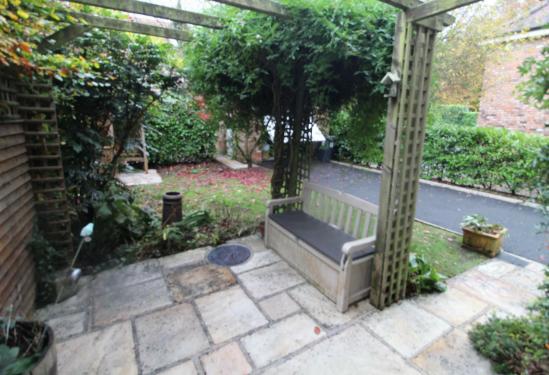

#### **Outside**

Tarmac driveway to the side with ample parking. Garden in lawn and mature shurbs to the front. Rear garden laid out in lawn with pergola and paved areas. Pvc oil tank.

Please note we have not tested the services or systems in this property. Purchasers should make/commission their own inspections if they feel it is necessary.