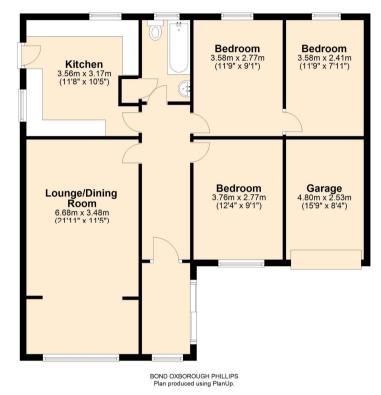

delightful bungalow presents a unique opportunity to enjoy village life at its best. Don't miss out on the chance to make this your new home sweet home.

# **Changing Lifestyles**

### 20 St. Marys Close, Torrington, Devon, EX38 8AS

# **Changing Lifestyles**







### Have a property to sell or let?

If you are considering selling or letting your home, please contact us today on 01805 624 426 to speak with one of our expert team who will be able to provide you with a free valuation of your home.

Please do not hesitate to contact the team at Bond Oxborough Phillips Sales & Lettings on

### 01805 624 426

For more information or to arrange an accompanied viewing on this property.





## **Changing Lifestyles**

### 20 St. Marys Close, Torrington, Devon, EX38 8AS





**Ground Floor** 



#### Directions

From Torrington take the A386 (New Street) towards Bideford and upon leaving the town turn left onto the B3227 signposted Holsworthy/Langtree. Proceed down the hill and upon customer service levels. entering Taddiport take the first main left hand turning and follow the road as it bears round to the left passing the Village Hall on the right hand side. Take the second left hand turning so cannot verify that they are in working order or fit for the purpose. References to the Tenure of a Property are based into St Marys Close and shortly after the home will be found to your left hand side with verification from their solicitor or surveyor. Floorplans shown are for guidance only and should not be relied upon. number plate clearly displayed.

We have the facility to refer pu