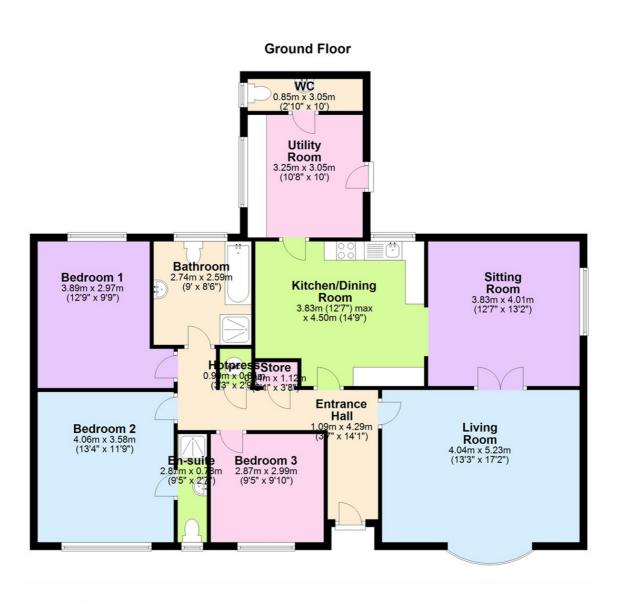

## **Entrance Hall**

3'7" x 14'1" PVC glazed front door and side panel window into entrance hall.

## Living Room

13'3" x 17'2" Bay window to front. Double doors through to sitting room.

# Sitting Room

12'7" x 13'2" Side facing. Space for formal dining.

## Kitchen/Dining Room

12'7" x 14'9" Range of high and low rise units with stainless steel sink and drainer. Recess for cooker with overhead extractor fan and dish washer. Archway through to living room. Space for dining.

## **Utility Room**

10'8" x 10'0" Range of high and low rise units with stainless steel sink and drainer. Recess for washing machine and tumble dryer. Through to W/C.

# wc

2'9" x 10'0" White suite encompassing low flush W/C and wash hand basin.

#### **Bedroom 1** 12'9" x 9'9"

Rear facing.

**Bedroom 2** 13'4" x 11'9" Front facing with ensuite.

## En-suite

9'5" x 2'7" White suite encompassing low flush W/C and wash hand basin. Part tiled walls.

# Bedroom 3

9'5" x 9'10" Front facing.

## Bathroom

White suite encompassing low flush W/C, wash hand basin and bath. Part tiled walls.