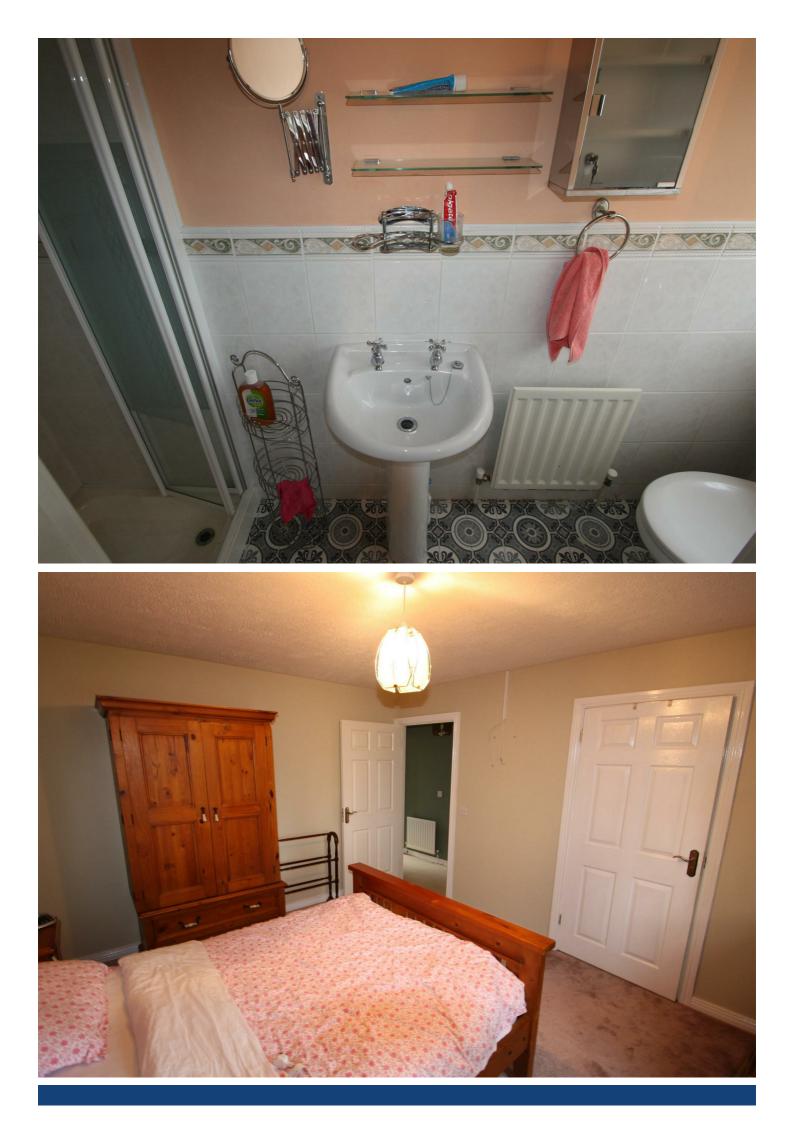

## En-suite

9'5" x 2'7" White suite encompassing low flush W/C and wash hand basin. Part tiled walls.

# Bedroom 3

9'5" x 9'10" Front facing.

## Bathroom

White suite encompassing low flush W/C, wash hand basin and bath. Part tiled walls.