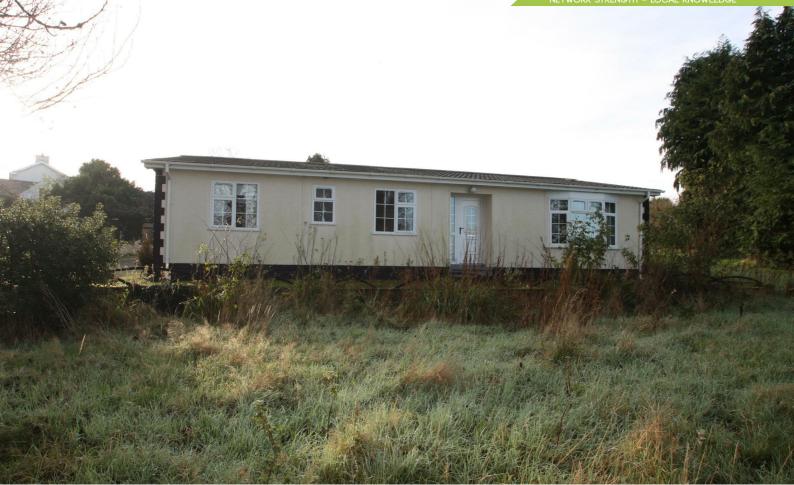

# OFFERS AROUND £199,000

We are pleased to offer for sale this site with outline planning permission for a detached dwelling. The site extends to approx. half an acre with mature gardens and beautiful countryside views, and is conveniently located on the Edenavaddy Road just outside of Ballynahinch.

There is currently a pre fabricated building on the site and the accommodation comprises living room, sitting room, kitchen with space for dining, utility room and W/C. There are three bedrooms (one with ensuite) and a family bathroom.

The property is surrounded by mature gardens with an array of trees and shrubbery and separate outhouse. Approached via double gates onto tarmaced driveway with ample space for parking.

We would recommend early viewing. Please note this sale will be subject to cash offers only.