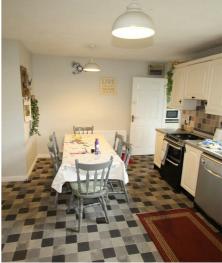

## Kitchen/Dining Room

12'7" x 14'9" Range of high and low rise units with stainless steel sink and drainer. Recess for cooker with overhead extractor fan and dish washer. Archway through to living room. Space for dining.