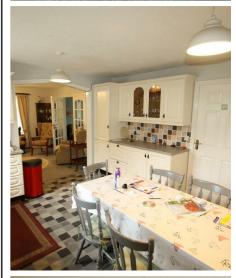

## Kitchen/Dining Room

12'7" x 14'9" Range of high and low rise units with stainless steel sink and drainer. Recess for cooker with overhead extractor fan and dish washer. Archway through to living room. Space for dining.