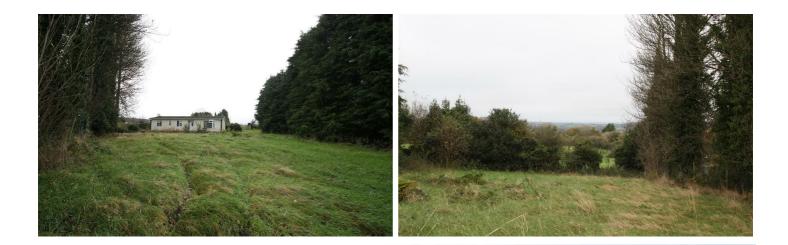

# OFFERS AROUND £199,000

We are pleased to offer for sale this site with outline planning permission for a detached dwelling. The site extends to approx. half an acre with mature gardens and beautiful countryside views, and is conveniently located on the Edenavaddy Road just outside of Ballynahinch.

The property is surrounded by mature gardens with an array of trees and shrubbery and separate outhouse. Approached via double gates onto tarmaced driveway with ample space for parking.

We would recommend early viewing. Please note this sale will be subject to cash offers only.

# Outside

To the front - accessed via gates to tarmaced driveway with ample space for parking. Mature gardens surround the property with an array of trees and shrubbery. To the rear is a paved patio area with feature flowerbeds. Garden house.