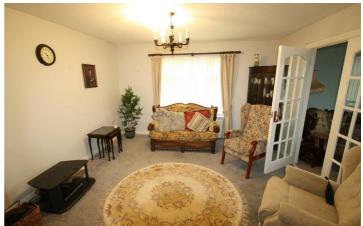

## Living Room

13'3" x 17'2" Bay window to front. Double doors through to sitting room.

# Sitting Room

12'7" x 13'2" Side facing. Space for formal dining.