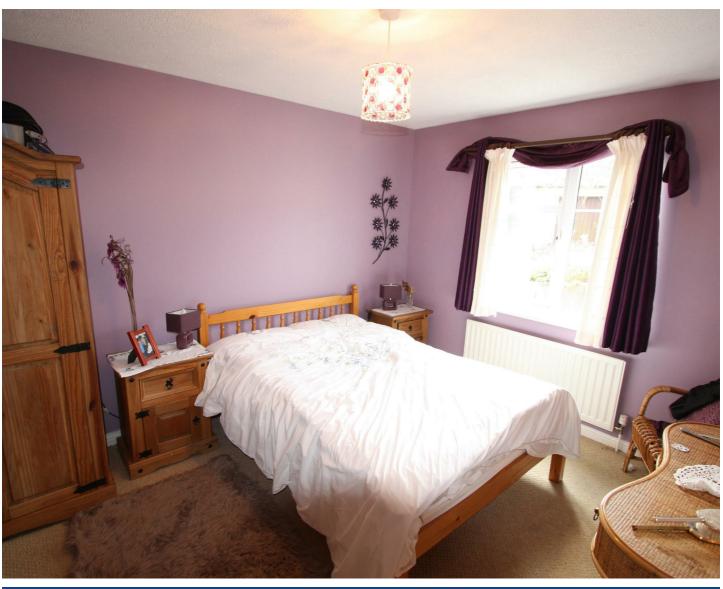

## Living Room

13'3" x 17'2" Bay window to front. Double doors through to sitting room.

# Sitting Room

12'7" x 13'2" Side facing. Space for formal dining.

#### **Bedroom 1** 12'9" x 9'9"

Rear facing.

**Bedroom 2** 13'4" x 11'9" Front facing with ensuite.