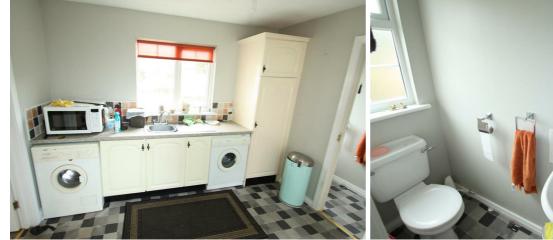

## **Utility Room**

10'8" x 10'0" Range of high and low rise units with stainless steel sink and drainer. Recess for washing machine and tumble dryer. Through to W/C.

# wc

2'9" x 10'0" White suite encompassing low flush W/C and wash hand basin.