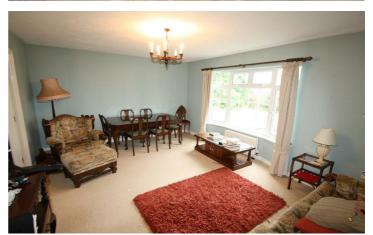

## Living Room

13'3" x 17'2" Bay window to front. Double doors through to sitting room.

# Sitting Room

12'7" x 13'2" Side facing. Space for formal dining.