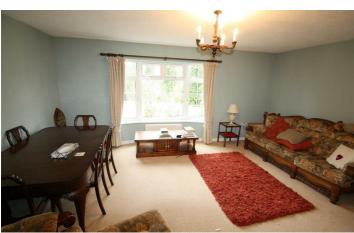

## Living Room

13'3" x 17'2" Bay window to front. Double doors through to sitting room.

# Sitting Room

12'7" x 13'2" Side facing. Space for formal dining.