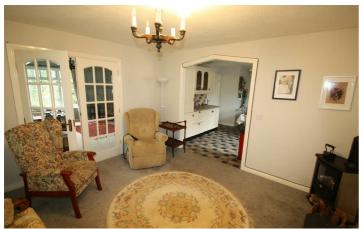

## **Entrance Hall**

3'7" x 14'1" PVC glazed front door and side panel window into entrance hall.

## Living Room

13'3" x 17'2" Bay window to front. Double doors through to sitting room.

# Sitting Room

12'7" x 13'2" Side facing. Space for formal dining.