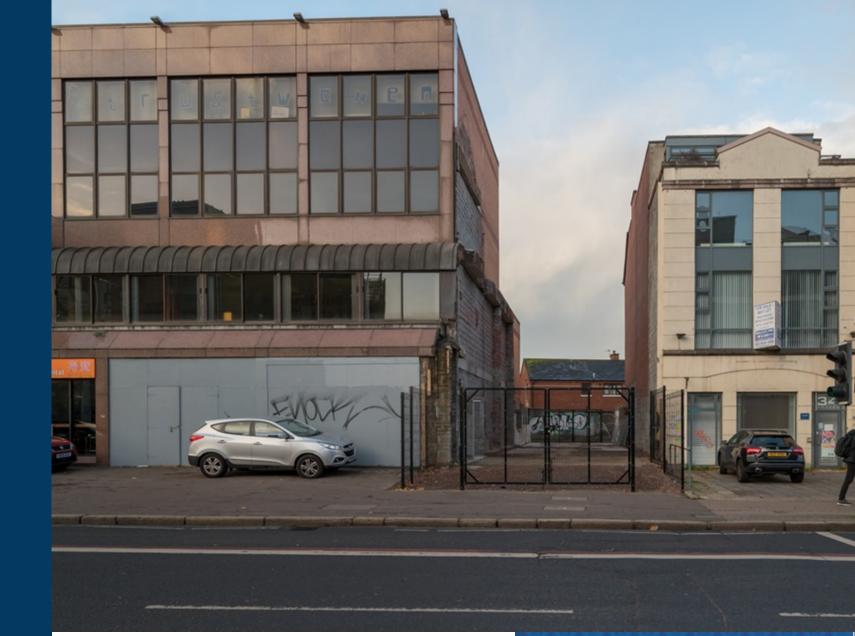

## 32 Shaftesbury Square, Belfast, BT2 7PJ

To Let -

## DESCRIPTION

Site to let, with hard surface.

Extends from Shaftesbury Square to Stroud Street.

Site area 277 sq m (2987 sq ft) 4 meter wide access, gates back and front.

Possible uses, Subject to Planning, pop up, street food, distribution.