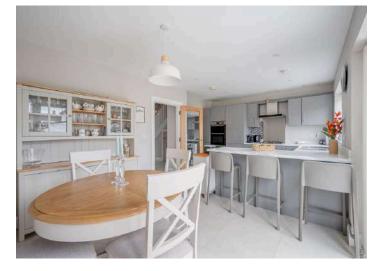

#### KEY FEATURES

- Immaculately Presented Semi Detached Home
- Constructed by MMM builders only 2 years ago
- Superb Standard of Fixtures and Fittings
- Lounge with Feature Wood Burning Stove
- Superb Modern Fully Fitted Kitchen with Range of Integrated Appliances, Breakfast Bar Dining Area Open to Living and Dining Space with French Doors to Rear Garden
- Ground Floor WC
- Three Well Proportioned Bedrooms with Bespoke Fitted Wardrobes
- Primary Bedroom with Contemporary En Suite Shower Room
- Contemporary Main Bathroom with White Suite
- Roofspace
- Driveway Parking to Front
- Well-Tended and Enclosed South Facing Rear Garden Laid in Lawns and Patio with Mature Planting Ideal for Outdoor Entertaining and Children at Play
- Gas Fired Central Heating
- Double Glazing

#### Ground Floor

- Entrance
- Reception Hall
- Lounge 13'2" x 11'9"
- Kitchen/Dining/Living 17'8" x 14'8"
- WC