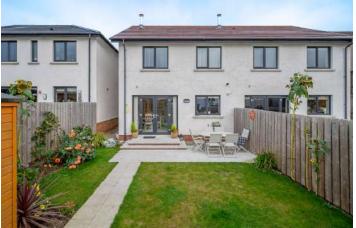

## SEMI-DETACHED | 3 ⊨ | 2 ≒ | 2 ⊟

Built only two years ago by the reputable builders MMM this exceptionally well finished and maintained three bed semi-detached home is sure to create instant interest in today's market.

#### KEY FEATURES

- Immaculately Presented Semi Detached Home
- Constructed by MMM builders only 2 years ago
- Superb Standard of Fixtures and Fittings
- Lounge with Feature Wood Burning Stove
- Superb Modern Fully Fitted Kitchen with Range of Integrated Appliances, Breakfast Bar Dining Area Open to Living and Dining Space with French Doors to Rear Garden
- Ground Floor WC
- Three Well Proportioned Bedrooms with Bespoke Fitted Wardrobes
- Primary Bedroom with Contemporary En Suite Shower Room
- Contemporary Main Bathroom with White Suite
- Roofspace
- Driveway Parking to Front
- Well-Tended and Enclosed South Facing Rear Garden Laid in Lawns and Patio with Mature Planting Ideal for Outdoor Entertaining and Children at Play
- Gas Fired Central Heating
- Double Glazing

#### Outside

- Dedicated parking for two cars
- Front garden laid in lawn with mature planting
- Generous rear garden laid in lawns with mature planting
- Garden shed and paved patio area getting sun throughout the day and into the evening.