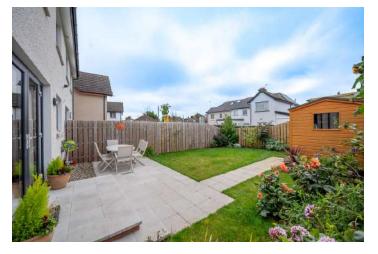

#### Outside

- Dedicated parking for two cars
- Front garden laid in lawn with mature planting
- Generous rear garden laid in lawns with mature planting
- Garden shed and paved patio area getting sun throughout the day and into the evening.