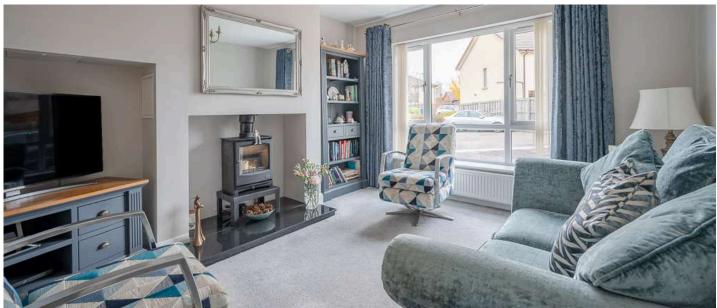

#### KEY FEATURES

- Immaculately Presented Semi Detached Home
- Constructed by MMM builders only 2 years ago
- Superb Standard of Fixtures and Fittings
- Lounge with Feature Wood Burning Stove
- Superb Modern Fully Fitted Kitchen with Range of Integrated Appliances, Breakfast Bar Dining Area Open to Living and Dining Space with French Doors to Rear Garden
- Ground Floor WC
- Three Well Proportioned Bedrooms with Bespoke Fitted Wardrobes
- Primary Bedroom with Contemporary En Suite Shower Room
- Contemporary Main Bathroom with White Suite
- Roofspace
- Driveway Parking to Front
- Well-Tended and Enclosed South Facing Rear Garden Laid in Lawns and Patio with Mature Planting Ideal for Outdoor Entertaining and Children at Play
- Gas Fired Central Heating
- Double Glazing

#### Ground Floor

- Entrance
- Reception Hall
- Lounge 13'2" x 11'9"
- Kitchen/Dining/Living 17'8" x 14'8"
- WC