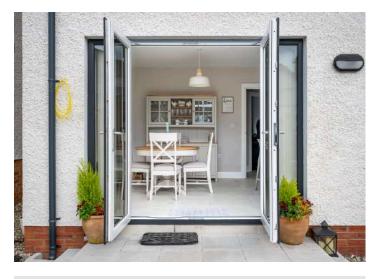

#### KEY FEATURES

- Immaculately Presented Semi Detached Home
- Constructed by MMM builders only 2 years ago
- Superb Standard of Fixtures and Fittings
- Lounge with Feature Wood Burning Stove
- Superb Modern Fully Fitted Kitchen with Range of Integrated Appliances, Breakfast Bar Dining Area Open to Living and Dining Space with French Doors to Rear Garden
- Ground Floor WC
- Three Well Proportioned Bedrooms with Bespoke Fitted Wardrobes
- Primary Bedroom with Contemporary En Suite Shower Room
- Contemporary Main Bathroom with White Suite
- Roofspace
- Driveway Parking to Front
- Well-Tended and Enclosed South Facing Rear Garden Laid in Lawns and Patio with Mature Planting Ideal for Outdoor Entertaining and Children at Play
- Gas Fired Central Heating
- Double Glazing

#### Outside

- Dedicated parking for two cars
- Front garden laid in lawn with mature planting
- Generous rear garden laid in lawns with mature planting
- Garden shed and paved patio area getting sun throughout the day and into the evening.