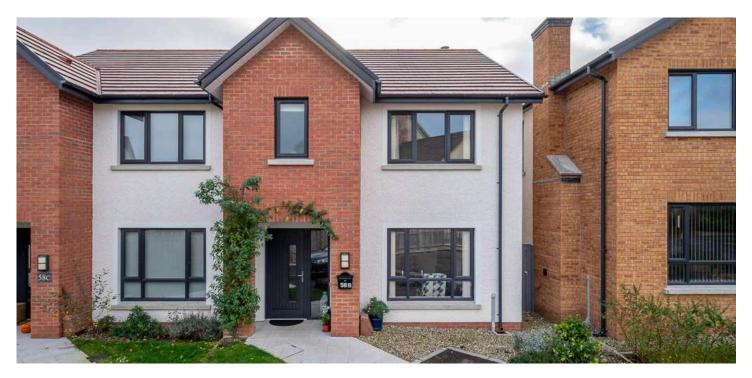

# 58B SHAFTESBURY ROAD

Bangor, BT20 3GD

Offers around £229,950

## SEMI-DETACHED | 3 ⊨ | 2 ≒ | 2 ⊟

Built only two years ago by the reputable builders MMM this exceptionally well finished and maintained three bed semi-detached home is sure to create instant interest in today's market.

#### KEY FEATURES

- Immaculately Presented Semi Detached Home
- Constructed by MMM builders only 2 years ago
- Superb Standard of Fixtures and Fittings
- Lounge with Feature Wood Burning Stove
- Superb Modern Fully Fitted Kitchen with Range of Integrated Appliances, Breakfast Bar Dining Area Open to Living and Dining Space with French Doors to Rear Garden
- Ground Floor WC
- Three Well Proportioned Bedrooms with Bespoke Fitted Wardrobes
- Primary Bedroom with Contemporary En Suite Shower Room
- Contemporary Main Bathroom with White Suite
- Roofspace
- Driveway Parking to Front
- Well-Tended and Enclosed South Facing Rear Garden Laid in Lawns and Patio with Mature Planting Ideal for Outdoor Entertaining and Children at Play
- Gas Fired Central Heating
- Double Glazing