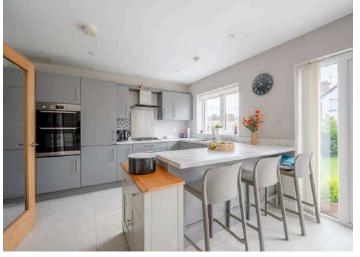

#### KEY FEATURES

- Immaculately Presented Semi Detached Home
- Constructed by MMM builders only 2 years ago
- Superb Standard of Fixtures and Fittings
- Lounge with Feature Wood Burning Stove
- Superb Modern Fully Fitted Kitchen with Range of Integrated Appliances, Breakfast Bar Dining Area Open to Living and Dining Space with French Doors to Rear Garden
- Ground Floor WC
- Three Well Proportioned Bedrooms with Bespoke Fitted Wardrobes
- Primary Bedroom with Contemporary En Suite Shower Room
- Contemporary Main Bathroom with White Suite
- Roofspace
- Driveway Parking to Front
- Well-Tended and Enclosed South Facing Rear Garden Laid in Lawns and Patio with Mature Planting Ideal for Outdoor Entertaining and Children at Play
- Gas Fired Central Heating
- Double Glazing

#### Ground Floor

- Entrance
- Reception Hall
- Lounge 13'2" x 11'9"
- Kitchen/Dining/Living 17'8" x 14'8"
- WC