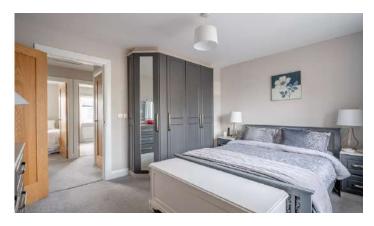

### First Floor

- Landing
- Bedroom One 13'11" x 11'5"
- Ensuite Shower Room
- Bedroom Two 11'10" x 8'8"
- Bedroom Three 9'10" x 9'0"
- Bathroom