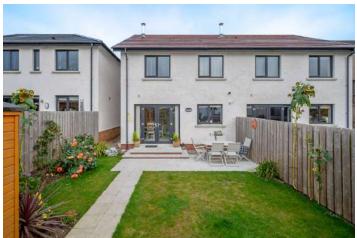

## SEMI-DETACHED | 3 ⊨ | 2 ≒ | 2 ⊟

Built only two years ago by the reputable builders MMM this exceptionally well finished and maintained three bed semi-detached home is sure to create instant interest in today's market.

#### KEY FEATURES

- Immaculately Presented Semi Detached Home
- Constructed by MMM builders only 2 years ago
- Superb Standard of Fixtures and Fittings
- Lounge with Feature Wood Burning Stove
- Superb Modern Fully Fitted Kitchen with Range of Integrated Appliances, Breakfast Bar Dining Area Open to Living and Dining Space with French Doors to Rear Garden
- Ground Floor WC
- Three Well Proportioned Bedrooms with Bespoke Fitted Wardrobes
- Primary Bedroom with Contemporary En Suite Shower Room
- Contemporary Main Bathroom with White Suite
- Roofspace
- Driveway Parking to Front
- Well-Tended and Enclosed South Facing Rear Garden Laid in Lawns and Patio with Mature Planting Ideal for Outdoor Entertaining and Children at Play
- Gas Fired Central Heating
- Double Glazing

#### Outside

- Dedicated parking for two cars
- Front garden laid in lawn with mature planting
- Generous rear garden laid in lawns with mature planting
- Garden shed and paved patio area getting sun throughout the day and into the evening.