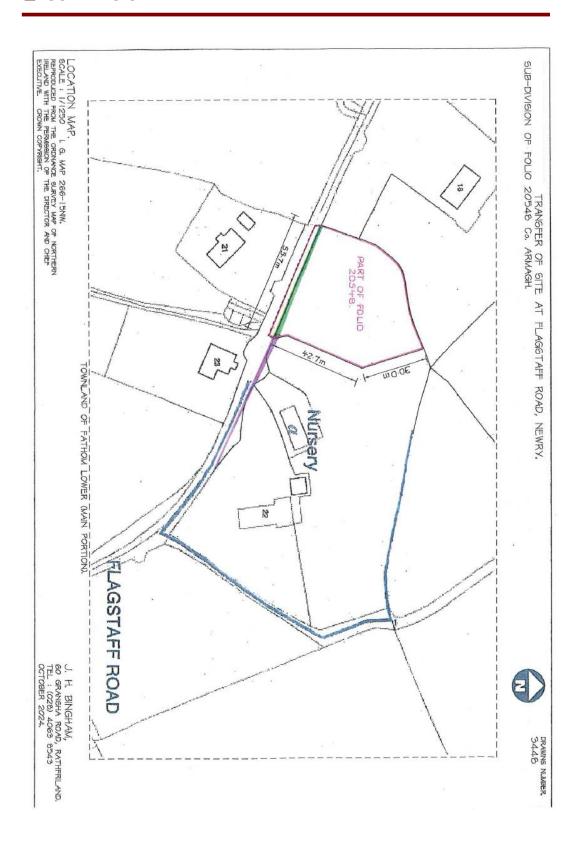

#### □ PLANNING

Full planning consent granted 50m West of No.22 Flagstaff Road, Newry in March 2024 (Planning Ref LA07/2023/2791/F) with a five year expiry for the proposed erection of a dwelling and detached garage.

#### ☐ AREA

The site area extends to approximately 0.6 Acres.