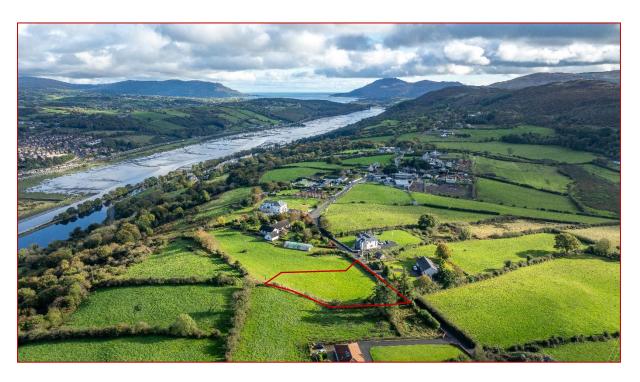

# BUILDING SITE IN A PRIVATE SETTING WITH FULL PLANNING PERMISSION ON APPROX. 0.6 ACRES

Conveniently located in an area of natural beauty just off the A1 and Dublin Road.

Full Planning Consent was granted in March 2024 for a dwelling and detached garage.

#### ☐ AREA

The site area extends to approximately 0.6 Acres.