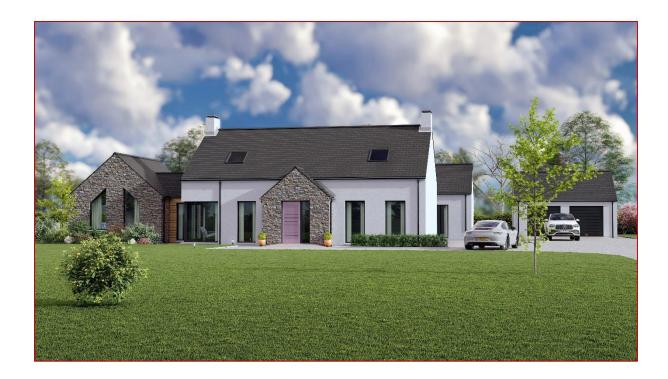

# BUILDING SITE IN A PRIVATE SETTING WITH FULL PLANNING PERMISSION ON APPROX. 0.6 ACRES

Conveniently located in an area of natural beauty just off the A1 and Dublin Road.

Full Planning Consent was granted in March 2024 for a dwelling and detached garage.

#### □ PLANNING

Full planning consent granted 50m West of No.22 Flagstaff Road, Newry in March 2024 (Planning Ref LA07/2023/2791/F) with a five year expiry for the proposed erection of a dwelling and detached garage.