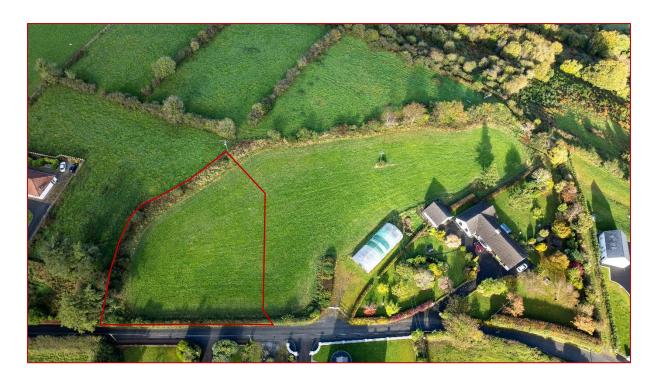

# BUILDING SITE IN A PRIVATE SETTING WITH FULL PLANNING PERMISSION ON APPROX. 0.6 ACRES

Conveniently located in an area of natural beauty just off the A1 and Dublin Road.

Full Planning Consent was granted in March 2024 for a dwelling and detached garage.

#### ☐ AREA

The site area extends to approximately 0.6 Acres.