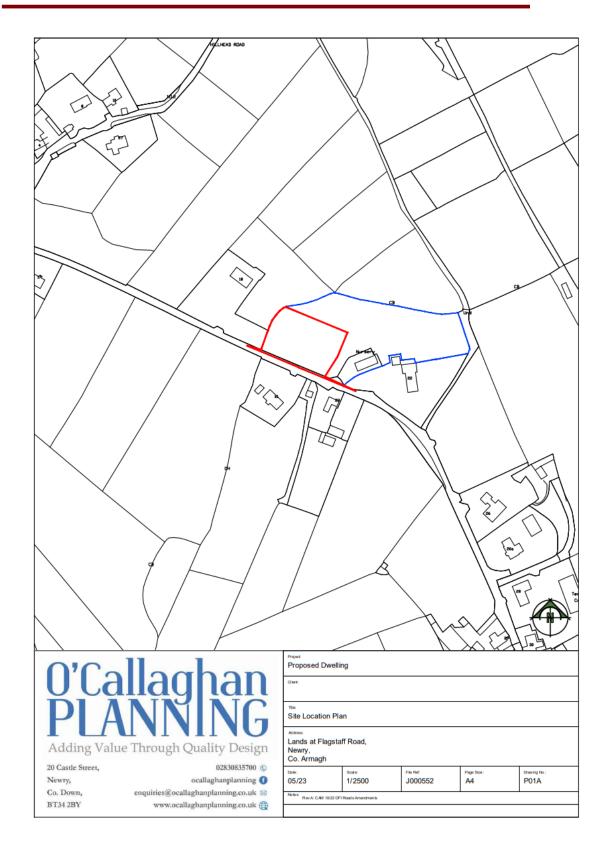

#### **□** LOCATION

From Newry take the Dublin Road for 1.2 miles before turning left onto the Flagstaff Road, continue along for 0.6 miles and the lands in sale are located on your left hand side.

#### □ PLANNING

Full planning consent granted 50m West of No.22 Flagstaff Road, Newry in March 2024 (Planning Ref LA07/2023/2791/F) with a five year expiry for the proposed erection of a dwelling and detached garage.