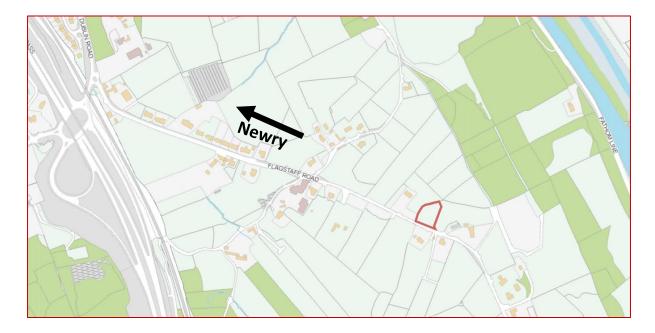

#### **□** LOCATION

From Newry take the Dublin Road for 1.2 miles before turning left onto the Flagstaff Road, continue along for 0.6 miles and the lands in sale are located on your left hand side.