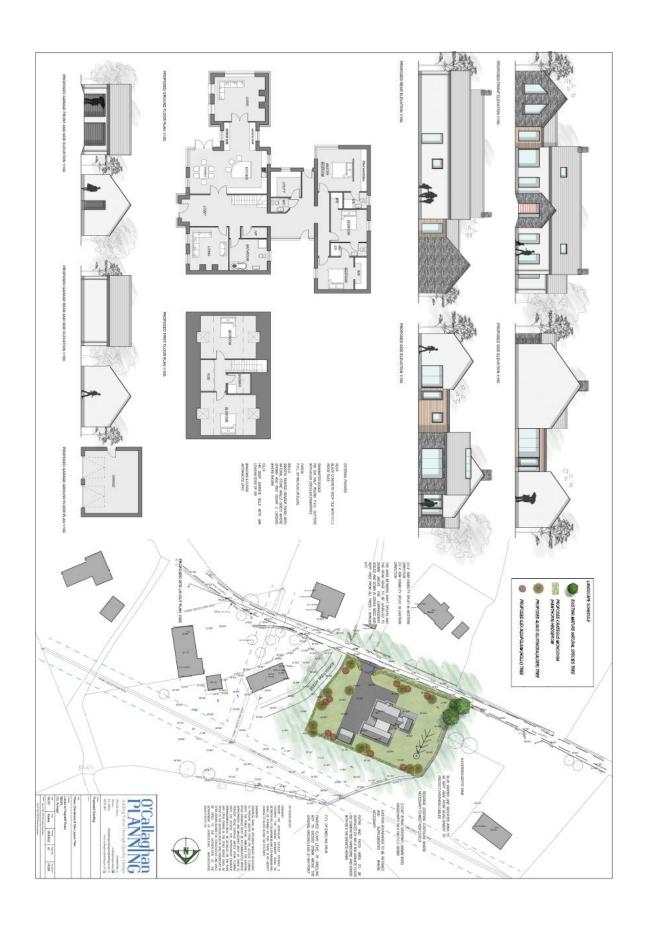

# BUILDING SITE IN A PRIVATE SETTING WITH FULL PLANNING PERMISSION ON APPROX. 0.6 ACRES

Conveniently located in an area of natural beauty just off the A1 and Dublin Road.

Full Planning Consent was granted in March 2024 for a dwelling and detached garage.

#### □ PLANNING

Full planning consent granted 50m West of No.22 Flagstaff Road, Newry in March 2024 (Planning Ref LA07/2023/2791/F) with a five year expiry for the proposed erection of a dwelling and detached garage.