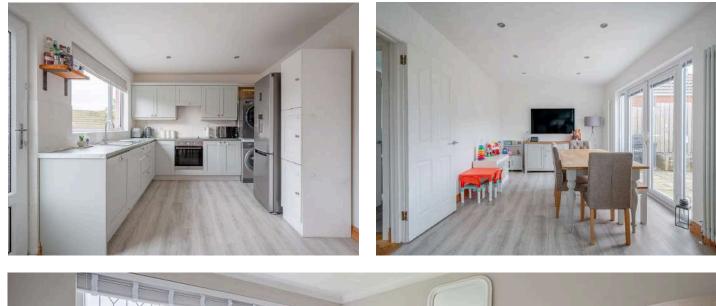

#### Ground Floor

- Entrance
- Reception Hall
- Lounge 12'6 " x 12'4"
- Open Plan Kitchen/Living/ Dining 26'8" x 10'2"
- WC

- First Floor
- Landing
- Bedroom One 12'6" x 11'4"
- Bedroom Two 11'4" x 10'2"
- Bedroom Three 10'2" x 9'5"
- Bathroom