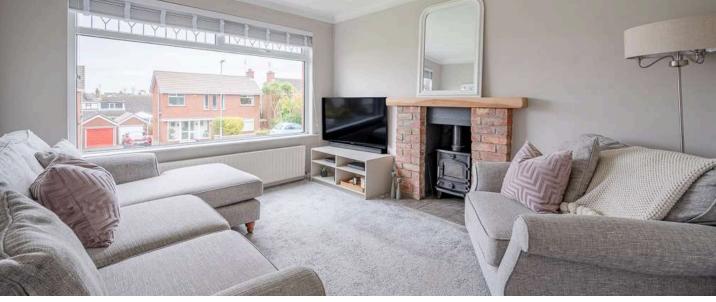

#### Ground Floor

- Entrance
- Reception Hall
- Lounge 12'6 " x 12'4"
- Open Plan Kitchen/Living/ Dining 26'8" x 10'2"
- WC

- First Floor
- Landing
- Bedroom One 12'6" x 11'4"
- Bedroom Two 11'4" x 10'2"
- Bedroom Three 10'2" x 9'5"
- Bathroom