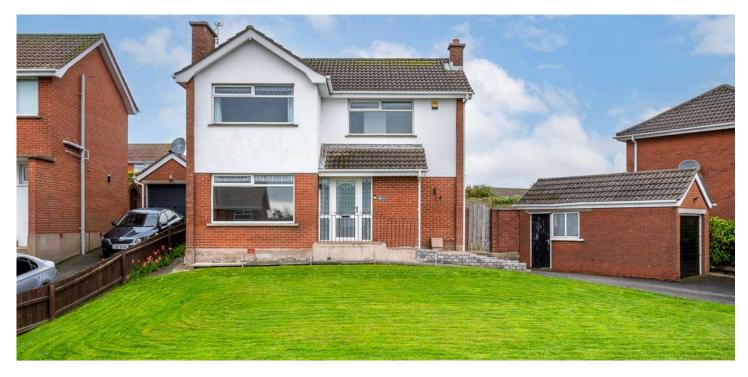

# 20 WANDSWORTH PARK

Bangor, BT19 1BD

Offers around £335,000

JOHNMINNIS.CO.UK 🛛 🖬 🖸 🖉 🕹

#### DETACHED | 3 🛏 | 1 😓 | 2 🖼

This beautifully presented detached family home sits within a much sought-after area within Bangor West. An ideal location for any young family this property provides a generous corner site, privacy, good accommodation and wellmanicured front and rear gardens with plenty of space for outdoor entertaining.

# KEY FEATURES

- Detached Family Home on a Mature and Private Corner Site
- Well Presented in A Much Sought-After Location
- Spacious Lounge with Attractive Wood Burning Stove and Outlook to Front
- Open Plan Kitchen/Living/Dining with Beautiful Aspect to Rear Garden
- Fully Fitted Kitchen with Range of Integrated Appliances
- Three Well Proportioned First Floor Bedrooms
- Family Bathroom
- Detached Garage
- Gas Fired Central Heating
- uPVC Double Glazing
- Generous Front Garden Laid in Lawns
- Enclosed Rear Gardens Laid in Paving and Lawns Ideal for Outdoor Entertaining or Children at Play
- Ease of Access for the City Commuter via Both Road and Rail

#### Outside

- Generous front garden
- Ample Driveway Parking
- Detached Garage
- Enclosed Rear Garden
- Tiered Flowerbeds and Enclosed Lawn with Patio Surrounding