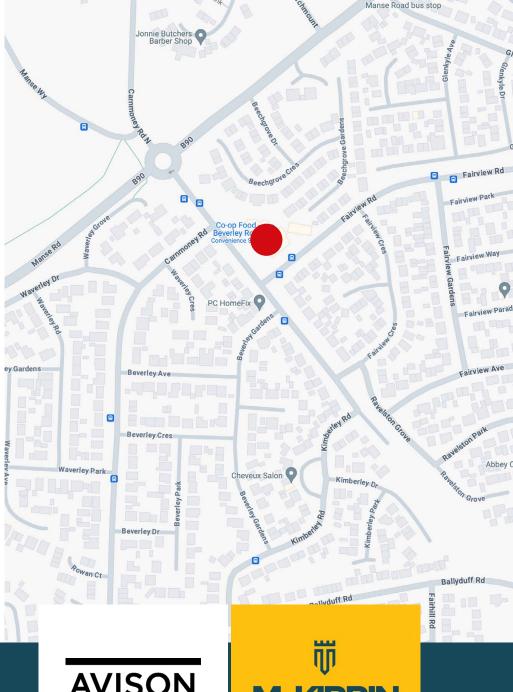

#### LOCATION

- The centre occupies a prominent location at the junction of Beverley Road and Fairview Road in Newtownabbey in close proximity to the busy roundabout junction of Beverley Road with Manse Road and Carnmoney Road North.
- The centre serves densely populated residential areas of Carnmoney, Mossley and Glengormley.
- The centre is located approximately 1.5 miles west of Glengormley town centre and 6 miles north of Belfast City Centre.