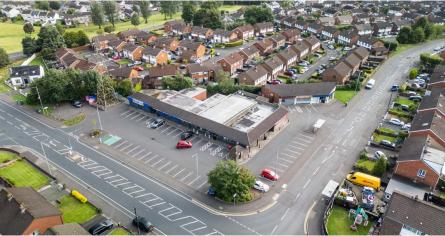

#### LOCATION

- The centre occupies a prominent location at the junction of Beverley Road and Fairview Road in Newtownabbey in close proximity to the busy roundabout junction of Beverley Road with Manse Road and Carnmoney Road North.
- The centre serves densely populated residential areas of Carnmoney, Mossley and Glengormley.
- The centre is located approximately 1.5 miles west of Glengormley town centre and 6 miles north of Belfast City Centre.

## **DESCRIPTION**

- The subject premises is a neighbourhood shopping centre of 9 shops which is currently fully let and producing a rent passing of £165,469 per annum.
- The centre comprises two separate retail parades together with shared service yard and occupies a total site area of approximately 0.18 hectares (0.43 acres) with adjoining Roads Service free car park.
- The scheme is anchored by Co-Op with other occupiers including Wineflair, A&F Dundee Pharmacy, Barnardos and a number of local tenants.