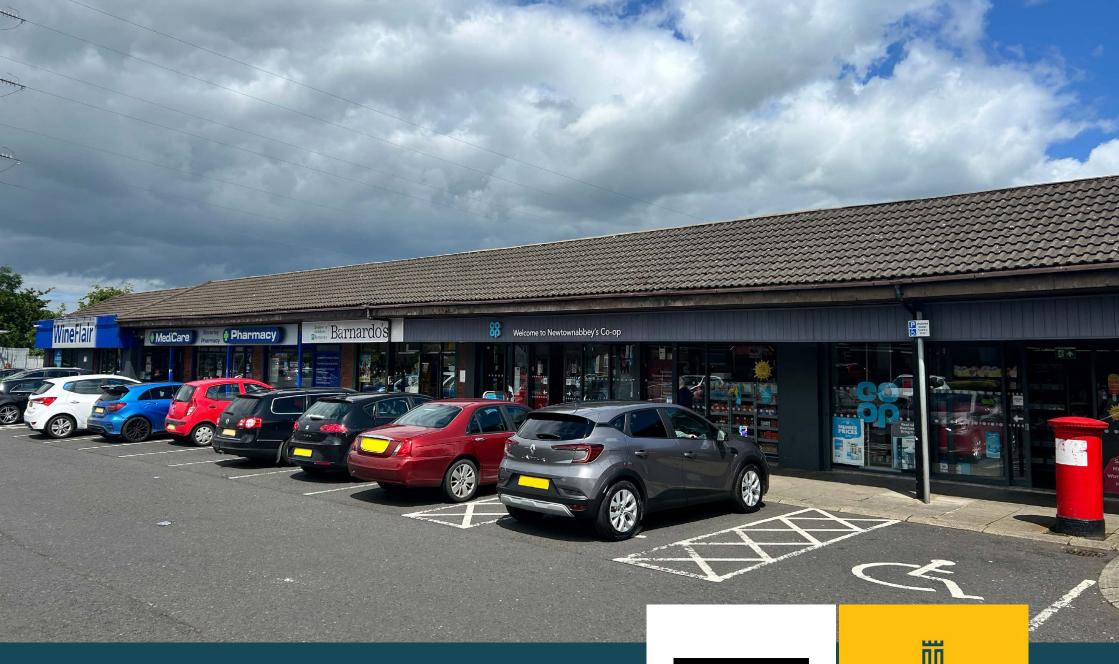

#### INVESTMENT SUMMARY

- Fully let Neighbourhood Retail investment producing £165,469 per annum.
- Prominent location serving a large residential population in Carnmoney, Mossley and Glengormley.
- Occupiers include Co-Op, Dundee Pharmacy, Wineflair and Barnardos.
- · One of the best performing neighbourhood schemes in Greater Belfast
- · Long term history of high occupancy
- 75% of income secured to strong covenants

#### LOCATION

- The centre occupies a prominent location at the junction of Beverley Road and Fairview Road in Newtownabbey in close proximity to the busy roundabout junction of Beverley Road with Manse Road and Carnmoney Road North.
- The centre serves densely populated residential areas of Carnmoney, Mossley and Glengormley.
- The centre is located approximately 1.5 miles west of Glengormley town centre and 6 miles north of Belfast City Centre.

## **DESCRIPTION**

- The subject premises is a neighbourhood shopping centre of 9 shops which is currently fully let and producing a rent passing of £165,469 per annum.
- The centre comprises two separate retail parades together with shared service yard and occupies a total site area of approximately 0.18 hectares (0.43 acres) with adjoining Roads Service free car park.
- The scheme is anchored by Co-Op with other occupiers including Wineflair, A&F Dundee Pharmacy, Barnardos and a number of local tenants.