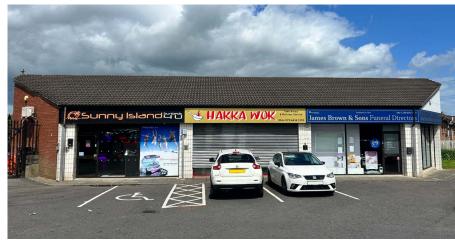

## **DESCRIPTION**

- The subject premises is a neighbourhood shopping centre of 9 shops which is currently fully let and producing a rent passing of £165,469 per annum.
- The centre comprises two separate retail parades together with shared service yard and occupies a total site area of approximately 0.18 hectares (0.43 acres) with adjoining Roads Service free car park.
- The scheme is anchored by Co-Op with other occupiers including Wineflair, A&F Dundee Pharmacy, Barnardos and a number of local tenants.