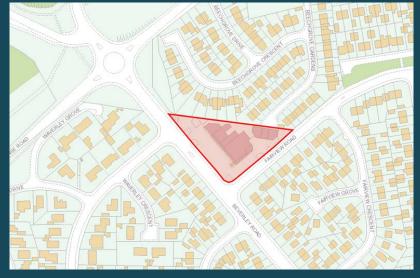

#### LOCATION

- The centre occupies a prominent location at the junction of Beverley Road and Fairview Road in Newtownabbey in close proximity to the busy roundabout junction of Beverley Road with Manse Road and Carnmoney Road North.
- The centre serves densely populated residential areas of Carnmoney, Mossley and Glengormley.
- The centre is located approximately 1.5 miles west of Glengormley town centre and 6 miles north of Belfast City Centre.