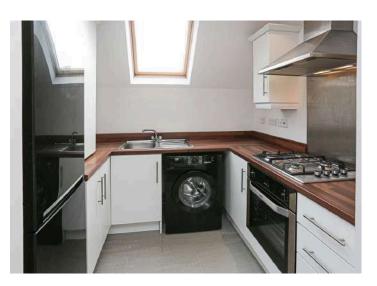

# **KEY FEATURES**

- Quiet Corner Location on Second Floor with Elevated Outlook
- Prime Location with Popular Development
- Lounge with Dining Area
- Modern Fitted Kitchen with Range of Integrated Appliances
- Good Sized Bedroom
- Bathroom with White Suite
- Roofspace
- Gas Fired Central Heating
- uPVC Double Glazing
- Private Parking Space to Front
- Convenient Location within Walking Distance to Lidl, Asda, Dundonald Village, Glider Hub and The Ulster Hospital
- Ultrafast Broadband Available

### First Floor

- Reception Hall
- Open Plan Living/Dining 15'2" x 12'6"
- Kitchen 7'11" x 7'2"
- Bedroom One 11'2" x 9'1"
- Bathroom