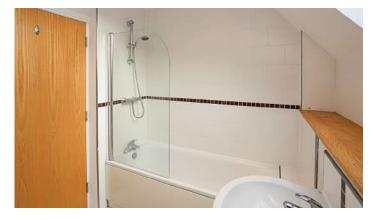

### First Floor

- Reception Hall
- Open Plan Living/Dining 15'2" x 12'6"
- Kitchen 7'11" x 7'2"
- Bedroom One 11'2" x 9'1"
- Bathroom