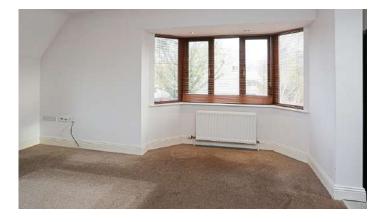

### First Floor

- Reception Hall
- Open Plan Living/Dining 15'2" x 12'6"
- Kitchen 7'11" x 7'2"
- Bedroom One 11'2" x 9'1"
- Bathroom