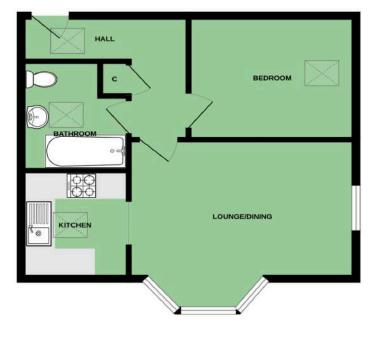

# **ROOM DETAILS**

# Ground Floor

- Entrance
- Communal Entrance Hall

### First Floor

- Reception Hall
- Open Plan Living/Dining 15'2" x 12'6"
- Kitchen 7'11" x 7'2"
- Bedroom One 11'2" x 9'1"
- Bathroom