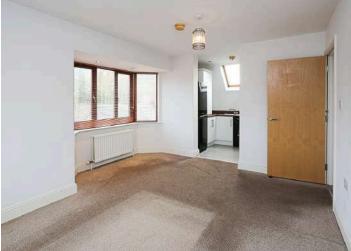

### First Floor

- Reception Hall
- Open Plan Living/Dining 15'2" x 12'6"
- Kitchen 7'11" x 7'2"
- Bedroom One 11'2" x 9'1"
- Bathroom