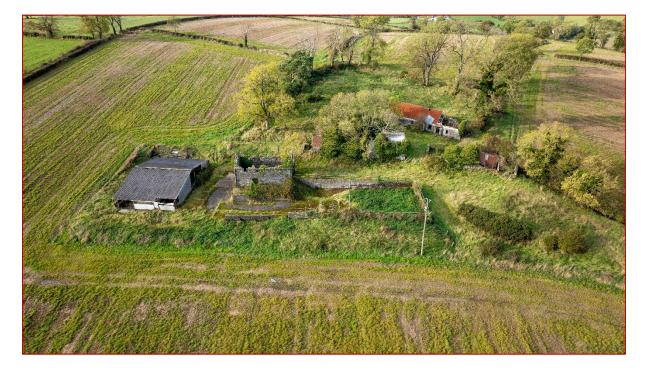

### PLANNING

There are no Planning Consents applicable to these lands, although the former single storey dwelling adjacent to the farm yard should be suitable for a Replacement Dwelling. (Subject to Planning Consent).

In addition the 2 Storey Stone Building in the Farmyard may have potential for conversion (subject to Planning Consent).

### G FARMYARD

The farmyard is accessed via a laneway off the Greenan Road and includes:

- Former Single Storey Dwelling House
- Former Beef Cattle House with slatted tanks & central feed passage
- Open Clamp Silo & Concrete Yard