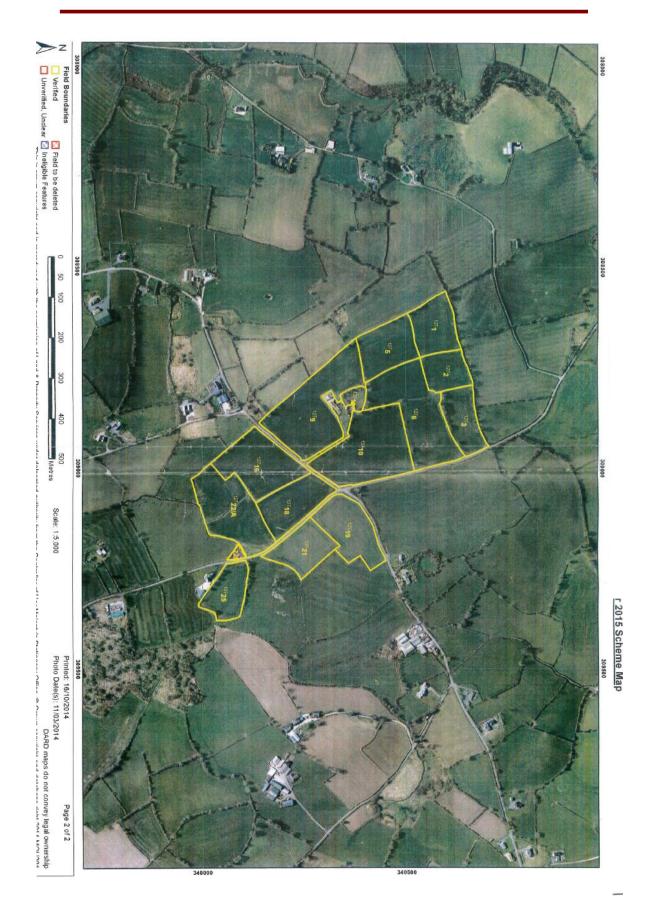

# LOTS

Intending buyers who wish to acquire part of the lands may specify the Field Nos they prefer and offer accordingly as these lands have extensive road frontage and may be sub-divided.

### Lot 1

Fields 1-11 including Farmyard & former dwelling extending to approx. 37.74 acres: Offers Around £750,000

### Lot 2

Fields 16,18,22A & 22B extending to approx. 16.02 acres Offers Around £275,000

### Lot 3

Fields 19,21 & 25 extending to approx. 10.65 acres-Offers Around £175,000

#### **Entire Farm**

Including farmyard & Former dwelling Extending to approx. 64.41 acres Offers Around £1,200,000

# DARD MAP

|                  |                                 |     |                                    |                                                   |                        |              |                              |             | MAMOSTRE O<br>Fairms an<br>Kintra Fordèrin |
|------------------|---------------------------------|-----|------------------------------------|---------------------------------------------------|------------------------|--------------|------------------------------|-------------|--------------------------------------------|
| Date: 16/10/2014 | 014                             |     |                                    |                                                   |                        |              |                              |             |                                            |
| A                | в                               | D   | m                                  | T                                                 | G                      | r            | -                            |             | L                                          |
| Field Number     | Total Field Area (Ha) Land Type | /pe | Ineligible Features Breakdown (Ha) | Maximum Eligible Area (Ha) Type of Change Applied | Type of Change Applied | Field Status | Is Heather Present? Townland | Townland    |                                            |
| 3/057/127/1      | 1.369 LL                        |     |                                    | 1.37                                              | 1.37 Unchanged         | Verified     |                              | Drumsallagh |                                            |
| 3/057/127/2      | 0.978 LL                        |     |                                    | 0.98                                              | 0.98 Unchanged         | Verified     |                              | Drumsallagh |                                            |
| 3/057/127/3      | 1.228 LL                        |     |                                    | 1.23                                              | 1.23 Unchanged         | Verified     |                              | Drumsallagh |                                            |
| 3/057/127/5      | 1.571 LL                        |     |                                    | 1.57                                              | 1.57 Boundary Change   | Verified     |                              | Drumsallagh |                                            |
| 3/057/127/6      | 3.178 LL                        |     |                                    | 3.18                                              | 3.18 Unchanged         | Verified     |                              | Drumsallagh |                                            |
| 3/057/127/9      | 3.379 LL                        |     |                                    | 3.38                                              | 3.38 Boundary Change   | Verified     |                              | Drumsallagh |                                            |
| 3/057/127/10     | 3.300 LL                        |     |                                    | 3.30                                              | 3.30 Unchanged         | Verified     |                              | Drumsallagh |                                            |
| 3/057/127/11     | 0.273 LL                        |     |                                    | 0.27                                              | 0.27 Unchanged         | Verified     |                              | Drumsallagh |                                            |
| 3/057/127/16     | 2.260 LL                        |     |                                    | 2.26                                              | 2.26 Unchanged         | Verified     |                              | Drumsallagh |                                            |
| 3/057/127/18     | 1.619 LL                        |     |                                    | 1.62                                              | 1.62 Unchanged         | Verified     |                              | Drumsallagh |                                            |
| 3/057/127/19     | 1.813 LL                        |     |                                    | 1.81                                              | 1.81 Unchanged         | Verified     |                              | Drumsallagh |                                            |
| 3/057/127/21     | 1.355 LL                        |     |                                    | 1.36                                              | 1.36 Unchanged         | Verified     |                              | Drumsallagh |                                            |
| 3/057/127/22/A   | 2.524 LL                        |     |                                    | 2.52                                              | 2.52 Split             | Verified     |                              | Drumsallagh |                                            |
| 3/057/127/22/B   | 0.086 LL                        |     | Trees 0.077                        | 0.01                                              | 0.01 Split             | Verified     |                              | Drumsallagh |                                            |
| 3/057/127/25     | 1.143 LL                        |     |                                    | 1.14                                              | 1.14 Boundary Change   | Verified     |                              | Drumsallagh |                                            |
| Total Area (Ha)  | 26.08                           |     |                                    | 26.00                                             |                        |              |                              |             |                                            |