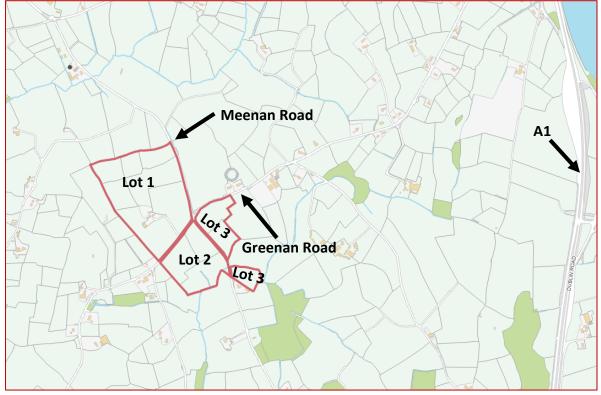

# **LOCATION**

From the A1 at Loughbrickland, travelling north, take 1<sup>st</sup> exit and 1<sup>st</sup> left onto Greenan Road. Travel 1 ½ miles to crossroads with Meenan Road and lands are on both sides after crossroads. These lands are in the townland of Drumsallagh.

# LOTS

Intending buyers who wish to acquire part of the lands may specify the Field Nos they prefer and offer accordingly as these lands have extensive road frontage and may be sub-divided.

### Lot 1

Fields 1-11 including Farmyard & former dwelling extending to approx. 37.74 acres: Offers Around £750,000

### Lot 2

Fields 16,18,22A & 22B extending to approx. 16.02 acres Offers Around £275,000

### Lot 3

Fields 19,21 & 25 extending to approx. 10.65 acres-Offers Around £175,000