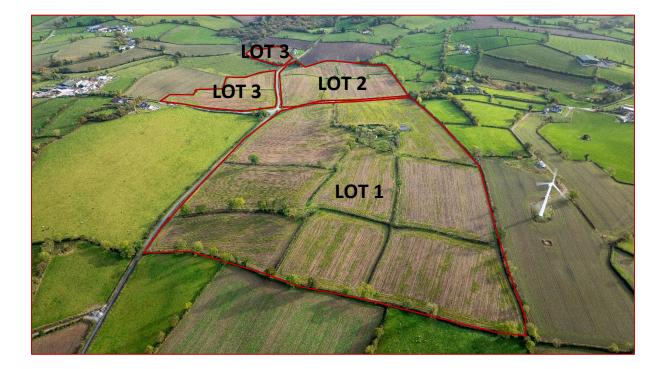

# LOTS

Intending buyers who wish to acquire part of the lands may specify the Field Nos they prefer and offer accordingly as these lands have extensive road frontage and may be sub-divided.

### Lot 1

Fields 1-11 including Farmyard & former dwelling extending to approx. 37.74 acres: Offers Around £750,000

### Lot 2

Fields 16,18,22A & 22B extending to approx. 16.02 acres Offers Around £275,000

### Lot 3

Fields 19,21 & 25 extending to approx. 10.65 acres-Offers Around £175,000