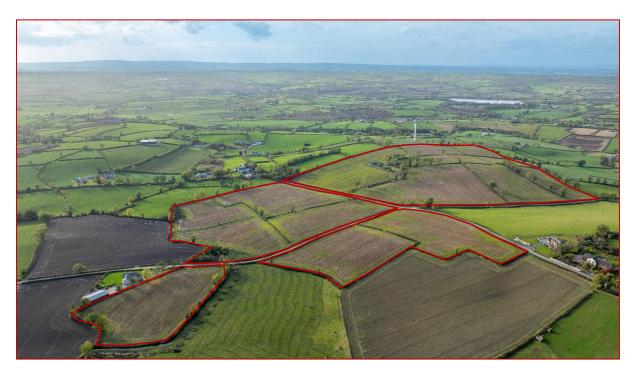

# HIGHLY PRODUCTIVE 65 ACRE FARM FOR SALE AS ONE OR MORE LOTS

An excellent opportunity to obtain quality arable land in one block with extensive road frontage off the Greenan & Meenan Roads and situated approximately 1.5 miles from the A1.

# **LOCATION**

From the A1 at Loughbrickland, travelling north, take 1<sup>st</sup> exit and 1<sup>st</sup> left onto Greenan Road. Travel 1 ½ miles to crossroads with Meenan Road and lands are on both sides after crossroads. These lands are in the townland of Drumsallagh.

# LOTS

Intending buyers who wish to acquire part of the lands may specify the Field Nos they prefer and offer accordingly as these lands have extensive road frontage and may be sub-divided.