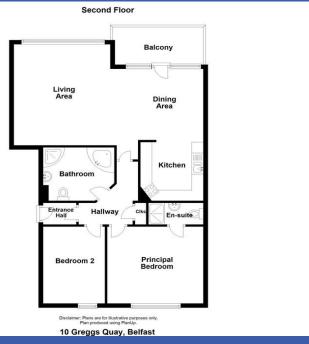

## **PROPERTY COMPRISES**

Communal entrance lobby with lift and stairs to 2nd floor.

**2ND FLOOR** Hardwood entrance door.

**ENTRANCE PORCH** Hardwood and glazed door, hardwood flooring leading to reception hall.

**RECEPTION HALL** Hardwood flooring, storage cupboard.

**OPEN PLAN LIVING/KITCHEN/DINING AREA 26' 11" x 20' 10" (8.212m x 6.36m) (@ widest points)** Floor to ceiling windows offering views of the River Lagan and the Waterfront Hall, access to generous balcony overlooking the river. Kitchen with range of high and low level fitted units, 1.5 bowl single drainer sink unit with mixer tap, integrated fridge and freezer, integrated dishwasher, integrated 4 ring gas hob, integrated stainless steel under oven, concealed extractor fan, Worcester gas fired boiler, plumbed for washing machine, tiled splashback, recessed low voltage spotlights, part hardwood flooring.

MASTER BEDROOM 13' 8" x 11' 8" (4.17m x 3.56m)

**ENSUITE SHOW ER ROOM** Enclosed shower cubicle, pedestal wash hand basin, low flush WC, tiled floor, tiled splashback.

BEDROOM 11' 8" x 8' 9" (3.58m x 2.67m)

**BATHROOM** White suite comprising of a corner bath, enclosed shower cubicle, pedestal wash hand basin, low flush WC, tiled floor, tiled splashback.

GARAGE 19' 10" x 9' 10" (6.07m x 3.01m) Up and over door. Allocated car parking space.