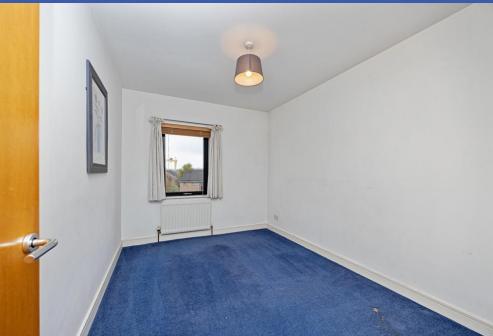

MASTER BEDROOM 13' 8" x 11' 8" (4.17m x 3.56m)

**ENSUITE SHOW ER ROOM** Enclosed shower cubicle, pedestal wash hand basin, low flush WC, tiled floor, tiled splashback.

BEDROOM 11' 8" x 8' 9" (3.58m x 2.67m)