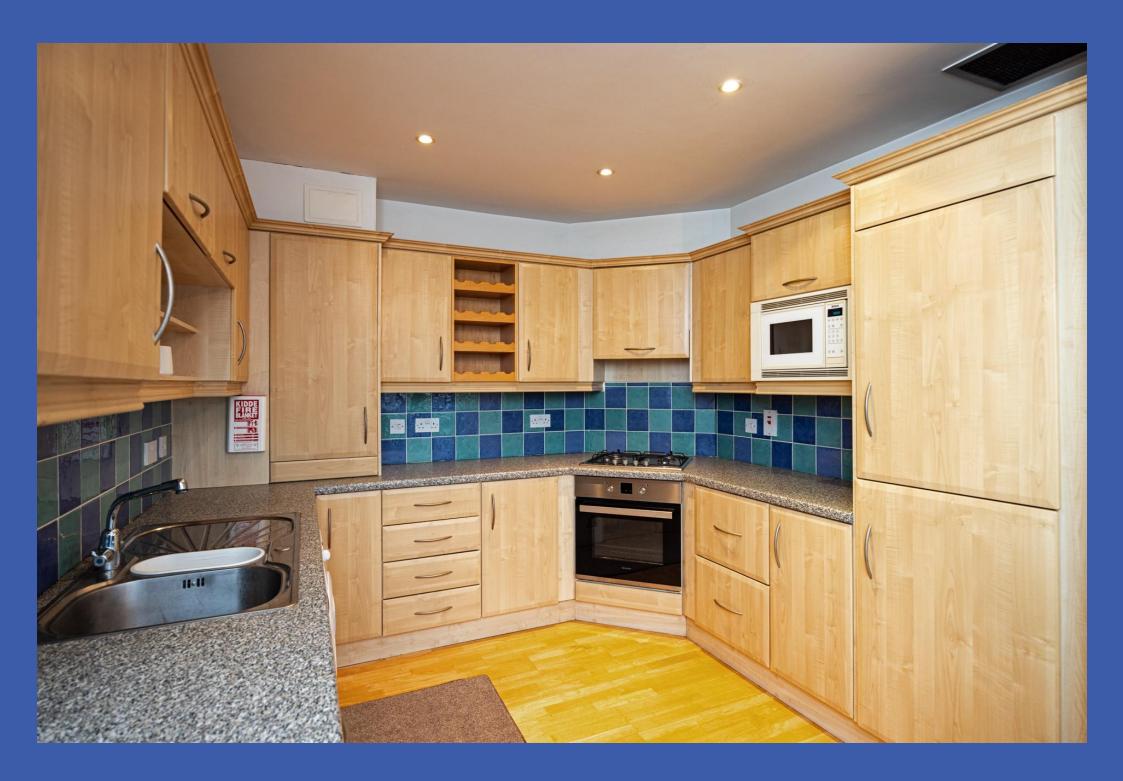

**RECEPTION HALL** Hardwood flooring, storage cupboard.

**OPEN PLAN LIVING/KITCHEN/DINING AREA 26' 11" x 20' 10" (8.212m x 6.36m) (@ widest points)** Floor to ceiling windows offering views of the River Lagan and the Waterfront Hall, access to generous balcony overlooking the river. Kitchen with range of high and low level fitted units, 1.5 bowl single drainer sink unit with mixer tap, integrated fridge and freezer, integrated dishwasher, integrated 4 ring gas hob, integrated stainless steel under oven, concealed extractor fan, Worcester gas fired boiler, plumbed for washing machine, tiled splashback, recessed low voltage spotlights, part hardwood flooring.