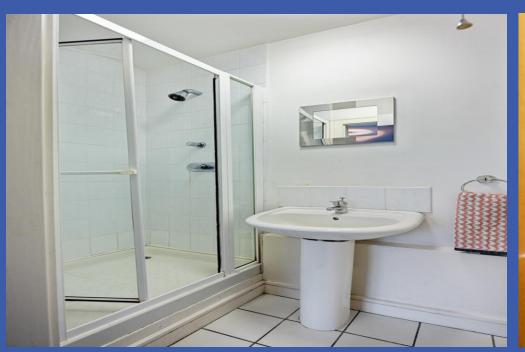

MASTER BEDROOM 13' 8" x 11' 8" (4.17m x 3.56m)

**ENSUITE SHOW ER ROOM** Enclosed shower cubicle, pedestal wash hand basin, low flush WC, tiled floor, tiled splashback.

BEDROOM 11' 8" x 8' 9" (3.58m x 2.67m)

**BATHROOM** White suite comprising of a corner bath, enclosed shower cubicle, pedestal wash hand basin, low flush WC, tiled floor, tiled splashback.

GARAGE 19' 10" x 9' 10" (6.07m x 3.01m) Up and over door. Allocated car parking space.