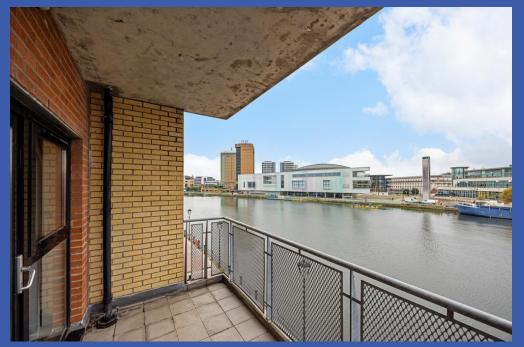

Greggs Quay is a stylish and much admired apartment development, which has gained a reputation for being one of the City Centres most prestigious addresses. This superb second floor apartment enjoys fantastic views over the River Lagan, the Waterfront Hall and the surrounding area. The Cathedral Quarter is a short walk away, as is the Victoria Square Shopping Centre and other City centre amenities.

Constructed and finished to a high specification the apartment offers bright and spacious accommodation, which will undoubtedly appeal to those looking for a secure and easily managed City centre home. The apartment has a generous balcony overlooking the Lagan and the floor to ceiling windows accent the sense of space within the apartment itself.

**RECEPTION HALL** Hardwood flooring, storage cupboard.

**OPEN PLAN LIVING/KITCHEN/DINING AREA 26' 11" x 20' 10" (8.212m x 6.36m) (@ widest points)** Floor to ceiling windows offering views of the River Lagan and the Waterfront Hall, access to generous balcony overlooking the river. Kitchen with range of high and low level fitted units, 1.5 bowl single drainer sink unit with mixer tap, integrated fridge and freezer, integrated dishwasher, integrated 4 ring gas hob, integrated stainless steel under oven, concealed extractor fan, Worcester gas fired boiler, plumbed for washing machine, tiled splashback, recessed low voltage spotlights, part hardwood flooring.