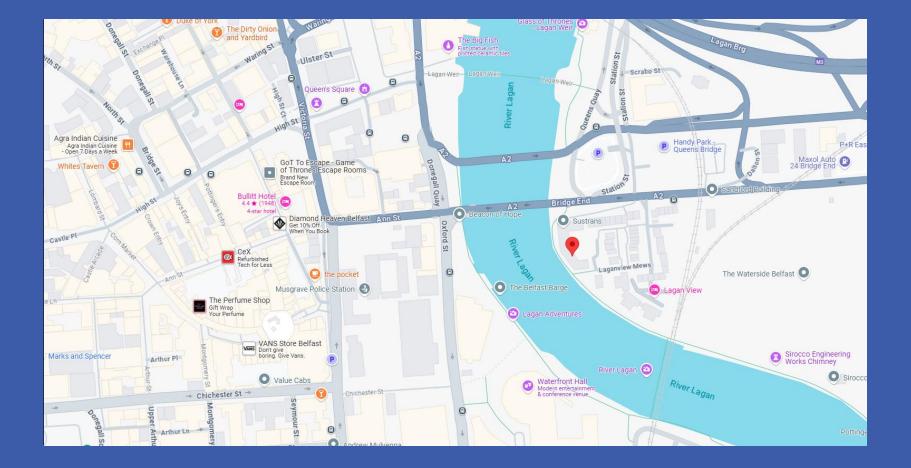

Greggs Quay is a stylish and much admired apartment development, which has gained a reputation for being one of the City Centres most prestigious addresses. This superb second floor apartment enjoys fantastic views over the River Lagan, the Waterfront Hall and the surrounding area. The Cathedral Quarter is a short walk away, as is the Victoria Square Shopping Centre and other City centre amenities.