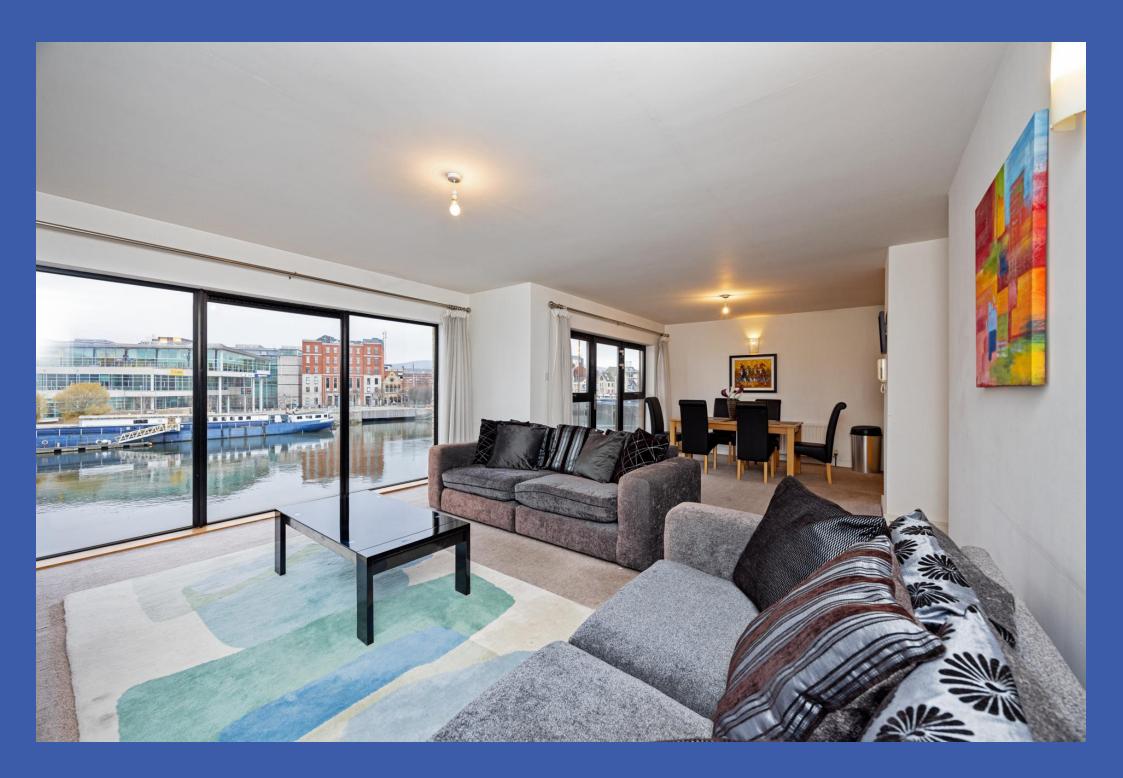

Constructed and finished to a high specification the apartment offers bright and spacious accommodation, which will undoubtedly appeal to those looking for a secure and easily managed City centre home. The apartment has a generous balcony overlooking the Lagan and the floor to ceiling windows accent the sense of space within the apartment itself.

**RECEPTION HALL** Hardwood flooring, storage cupboard.

**OPEN PLAN LIVING/KITCHEN/DINING AREA 26' 11" x 20' 10" (8.212m x 6.36m) (@ widest points)** Floor to ceiling windows offering views of the River Lagan and the Waterfront Hall, access to generous balcony overlooking the river. Kitchen with range of high and low level fitted units, 1.5 bowl single drainer sink unit with mixer tap, integrated fridge and freezer, integrated dishwasher, integrated 4 ring gas hob, integrated stainless steel under oven, concealed extractor fan, Worcester gas fired boiler, plumbed for washing machine, tiled splashback, recessed low voltage spotlights, part hardwood flooring.