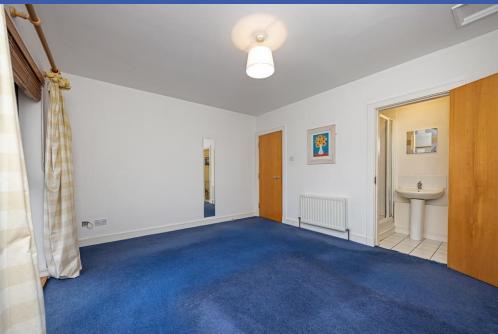

MASTER BEDROOM 13' 8" x 11' 8" (4.17m x 3.56m)

**ENSUITE SHOW ER ROOM** Enclosed shower cubicle, pedestal wash hand basin, low flush WC, tiled floor, tiled splashback.

BEDROOM 11' 8" x 8' 9" (3.58m x 2.67m)