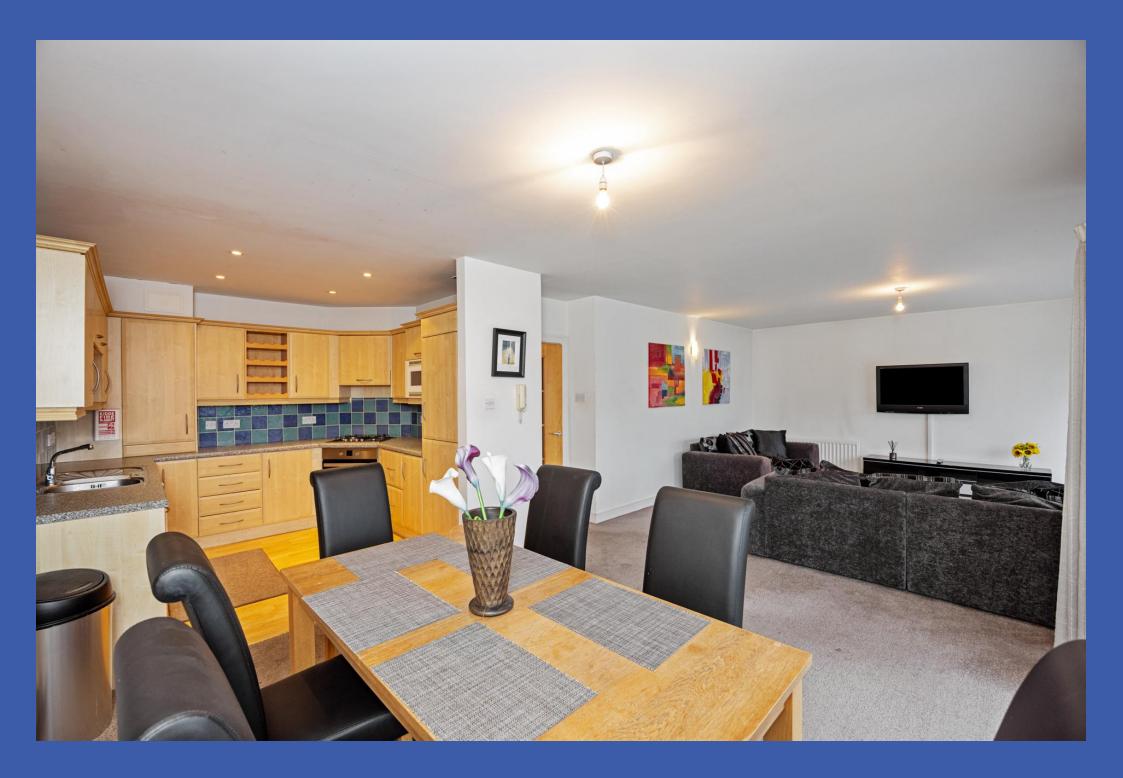

**RECEPTION HALL** Hardwood flooring, storage cupboard.

**OPEN PLAN LIVING/KITCHEN/DINING AREA 26' 11" x 20' 10" (8.212m x 6.36m) (@ widest points)** Floor to ceiling windows offering views of the River Lagan and the Waterfront Hall, access to generous balcony overlooking the river. Kitchen with range of high and low level fitted units, 1.5 bowl single drainer sink unit with mixer tap, integrated fridge and freezer, integrated dishwasher, integrated 4 ring gas hob, integrated stainless steel under oven, concealed extractor fan, Worcester gas fired boiler, plumbed for washing machine, tiled splashback, recessed low voltage spotlights, part hardwood flooring.