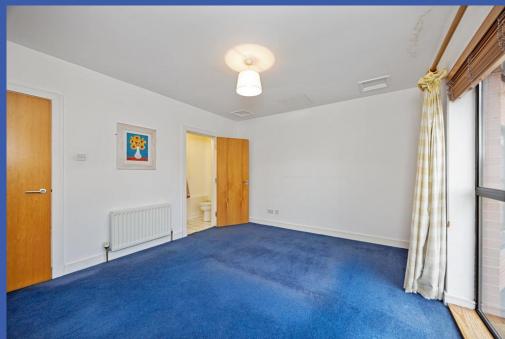

MASTER BEDROOM 13' 8" x 11' 8" (4.17m x 3.56m)

**ENSUITE SHOW ER ROOM** Enclosed shower cubicle, pedestal wash hand basin, low flush WC, tiled floor, tiled splashback.

BEDROOM 11' 8" x 8' 9" (3.58m x 2.67m)