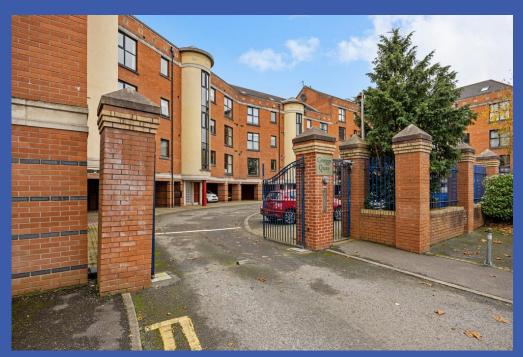

## **PROPERTY COMPRISES**

Communal entrance lobby with lift and stairs to 2nd floor.

**2ND FLOOR** Hardwood entrance door.

**ENTRANCE PORCH** Hardwood and glazed door, hardwood flooring leading to reception hall.

**BATHROOM** White suite comprising of a corner bath, enclosed shower cubicle, pedestal wash hand basin, low flush WC, tiled floor, tiled splashback.

GARAGE 19' 10" x 9' 10" (6.07m x 3.01m) Up and over door. Allocated car parking space.