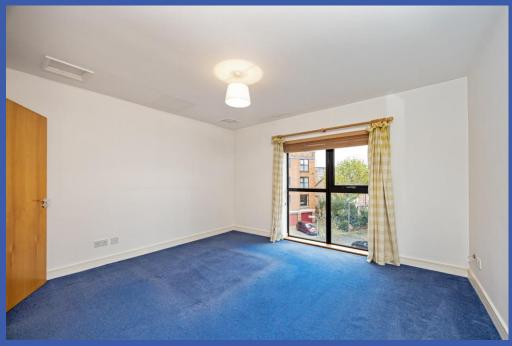

**RECEPTION HALL** Hardwood flooring, storage cupboard.

**OPEN PLAN LIVING/KITCHEN/DINING AREA 26' 11" x 20' 10" (8.212m x 6.36m) (@ widest points)** Floor to ceiling windows offering views of the River Lagan and the Waterfront Hall, access to generous balcony overlooking the river. Kitchen with range of high and low level fitted units, 1.5 bowl single drainer sink unit with mixer tap, integrated fridge and freezer, integrated dishwasher, integrated 4 ring gas hob, integrated stainless steel under oven, concealed extractor fan, Worcester gas fired boiler, plumbed for washing machine, tiled splashback, recessed low voltage spotlights, part hardwood flooring.