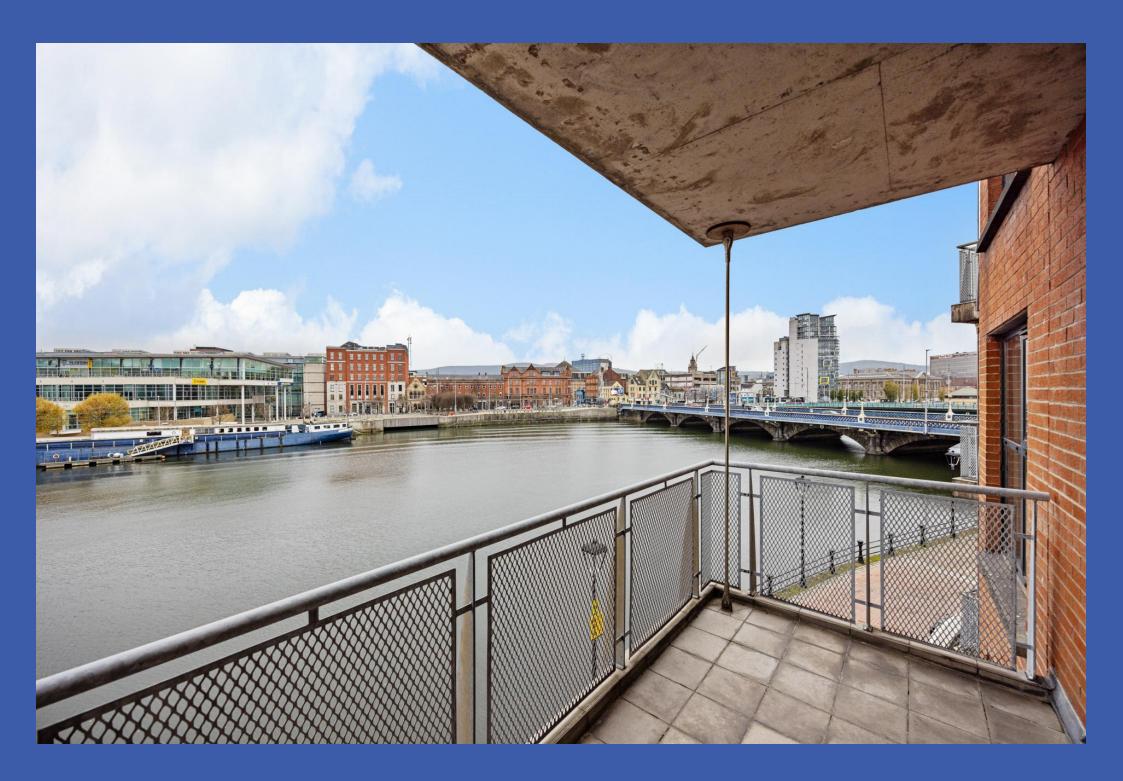

Greggs Quay is a stylish and much admired apartment development, which has gained a reputation for being one of the City Centres most prestigious addresses. This superb second floor apartment enjoys fantastic views over the River Lagan, the Waterfront Hall and the surrounding area. The Cathedral Quarter is a short walk away, as is the Victoria Square Shopping Centre and other City centre amenities.

Constructed and finished to a high specification the apartment offers bright and spacious accommodation, which will undoubtedly appeal to those looking for a secure and easily managed City centre home. The apartment has a generous balcony overlooking the Lagan and the floor to ceiling windows accent the sense of space within the apartment itself.

**RECEPTION HALL** Hardwood flooring, storage cupboard.

**OPEN PLAN LIVING/KITCHEN/DINING AREA 26' 11" x 20' 10" (8.212m x 6.36m) (@ widest points)** Floor to ceiling windows offering views of the River Lagan and the Waterfront Hall, access to generous balcony overlooking the river. Kitchen with range of high and low level fitted units, 1.5 bowl single drainer sink unit with mixer tap, integrated fridge and freezer, integrated dishwasher, integrated 4 ring gas hob, integrated stainless steel under oven, concealed extractor fan, Worcester gas fired boiler, plumbed for washing machine, tiled splashback, recessed low voltage spotlights, part hardwood flooring.