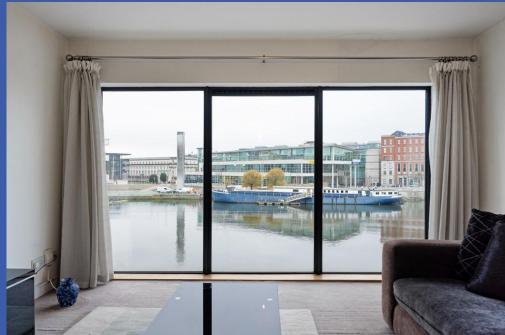

Greggs Quay is a stylish and much admired apartment development, which has gained a reputation for being one of the City Centres most prestigious addresses. This superb second floor apartment enjoys fantastic views over the River Lagan, the Waterfront Hall and the surrounding area. The Cathedral Quarter is a short walk away, as is the Victoria Square Shopping Centre and other City centre amenities.

Constructed and finished to a high specification the apartment offers bright and spacious accommodation, which will undoubtedly appeal to those looking for a secure and easily managed City centre home. The apartment has a generous balcony overlooking the Lagan and the floor to ceiling windows accent the sense of space within the apartment itself.

**RECEPTION HALL** Hardwood flooring, storage cupboard.

**OPEN PLAN LIVING/KITCHEN/DINING AREA 26' 11" x 20' 10" (8.212m x 6.36m) (@ widest points)** Floor to ceiling windows offering views of the River Lagan and the Waterfront Hall, access to generous balcony overlooking the river. Kitchen with range of high and low level fitted units, 1.5 bowl single drainer sink unit with mixer tap, integrated fridge and freezer, integrated dishwasher, integrated 4 ring gas hob, integrated stainless steel under oven, concealed extractor fan, Worcester gas fired boiler, plumbed for washing machine, tiled splashback, recessed low voltage spotlights, part hardwood flooring.