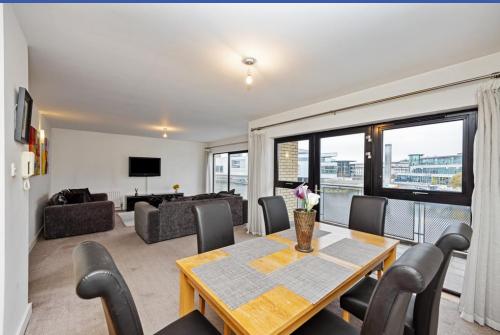

**RECEPTION HALL** Hardwood flooring, storage cupboard.

**OPEN PLAN LIVING/KITCHEN/DINING AREA 26' 11" x 20' 10" (8.212m x 6.36m) (@ widest points)** Floor to ceiling windows offering views of the River Lagan and the Waterfront Hall, access to generous balcony overlooking the river. Kitchen with range of high and low level fitted units, 1.5 bowl single drainer sink unit with mixer tap, integrated fridge and freezer, integrated dishwasher, integrated 4 ring gas hob, integrated stainless steel under oven, concealed extractor fan, Worcester gas fired boiler, plumbed for washing machine, tiled splashback, recessed low voltage spotlights, part hardwood flooring.