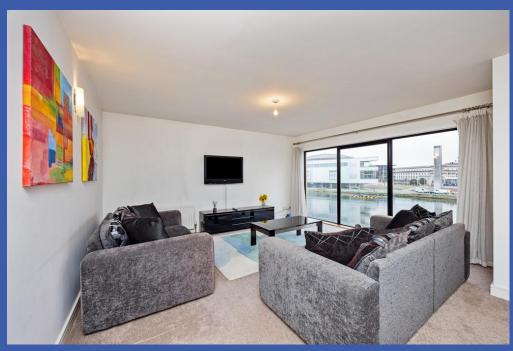

Greggs Quay is a stylish and much admired apartment development, which has gained a reputation for being one of the City Centres most prestigious addresses. This superb second floor apartment enjoys fantastic views over the River Lagan, the Waterfront Hall and the surrounding area. The Cathedral Quarter is a short walk away, as is the Victoria Square Shopping Centre and other City centre amenities.

Constructed and finished to a high specification the apartment offers bright and spacious accommodation, which will undoubtedly appeal to those looking for a secure and easily managed City centre home. The apartment has a generous balcony overlooking the Lagan and the floor to ceiling windows accent the sense of space within the apartment itself.

**RECEPTION HALL** Hardwood flooring, storage cupboard.

**OPEN PLAN LIVING/KITCHEN/DINING AREA 26' 11" x 20' 10" (8.212m x 6.36m) (@ widest points)** Floor to ceiling windows offering views of the River Lagan and the Waterfront Hall, access to generous balcony overlooking the river. Kitchen with range of high and low level fitted units, 1.5 bowl single drainer sink unit with mixer tap, integrated fridge and freezer, integrated dishwasher, integrated 4 ring gas hob, integrated stainless steel under oven, concealed extractor fan, Worcester gas fired boiler, plumbed for washing machine, tiled splashback, recessed low voltage spotlights, part hardwood flooring.