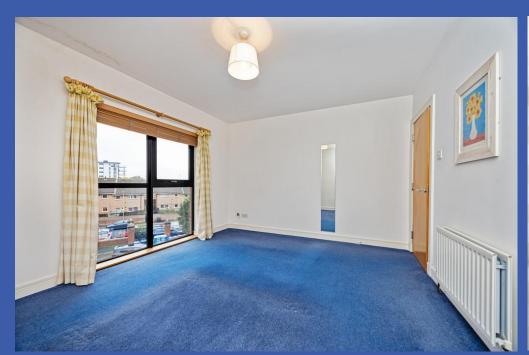

MASTER BEDROOM 13' 8" x 11' 8" (4.17m x 3.56m)

**ENSUITE SHOW ER ROOM** Enclosed shower cubicle, pedestal wash hand basin, low flush WC, tiled floor, tiled splashback.

BEDROOM 11' 8" x 8' 9" (3.58m x 2.67m)