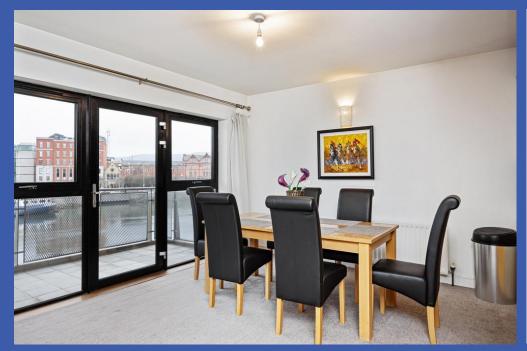

**RECEPTION HALL** Hardwood flooring, storage cupboard.

**OPEN PLAN LIVING/KITCHEN/DINING AREA 26' 11" x 20' 10" (8.212m x 6.36m) (@ widest points)** Floor to ceiling windows offering views of the River Lagan and the Waterfront Hall, access to generous balcony overlooking the river. Kitchen with range of high and low level fitted units, 1.5 bowl single drainer sink unit with mixer tap, integrated fridge and freezer, integrated dishwasher, integrated 4 ring gas hob, integrated stainless steel under oven, concealed extractor fan, Worcester gas fired boiler, plumbed for washing machine, tiled splashback, recessed low voltage spotlights, part hardwood flooring.