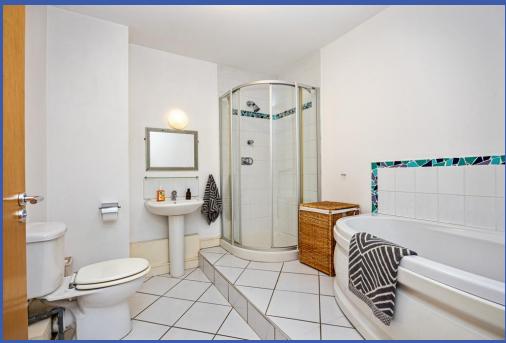

**BATHROOM** White suite comprising of a corner bath, enclosed shower cubicle, pedestal wash hand basin, low flush WC, tiled floor, tiled splashback.

GARAGE 19' 10" x 9' 10" (6.07m x 3.01m) Up and over door. Allocated car parking space.