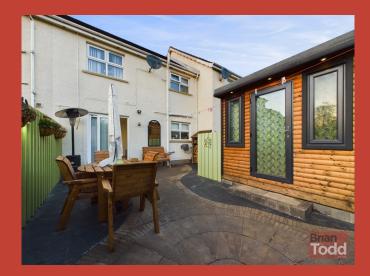

Comprising of a lounge with multi fuel burning stove, luxury fitted kitchen with integrated appliances, casual dining area, three Part floored. bedrooms and bathroom with modern white suite, including a freestanding bath and separate shower cubicle, this stunning family home, externally, has a walled front garden and an enclosed rear garden laid in paviour Walled front garden. paving and is complete with a garden office with heating, shed/utility and dog pen.

## **ROOFSPACE:**

**Outside** 

**GARDENS:** 

Enclosed rear garden in decorative paviour patio finish. Garden office with heating. Shed/Utility and dog pen.

These particulars are given on the understanding that they will not be construed as part of a contract, conveyance or lease. Whilst due care and diligence is taken in compiling this information, we can give no guarantee as to the accuracy thereof and enquirers are recommended to make further enquiries which they think necessary. Neither the vendor, Brian A.Todd & Co., nor any person employed by Brian A. Todd & Co. has any authority to make or give any representation or warranty whatsoeverin relation to this property. All measurements are given in feet and inches and are approximate. We have not tested nor inspected any appliances, services or fixtures and fittings in relation to this property.