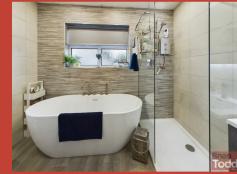

Casual dining area with patio doors leading to rear garden.

First Floor

BEDROOM (1):

Occupying a stunning semi rural position, BEDROOM (2):

BEDROOM (3):

Presented and decorated to an exact standard Modern white suite incorporating free standing bath, vanity wash hand basin and W.C. Separate double shower cubicle with electric shower.