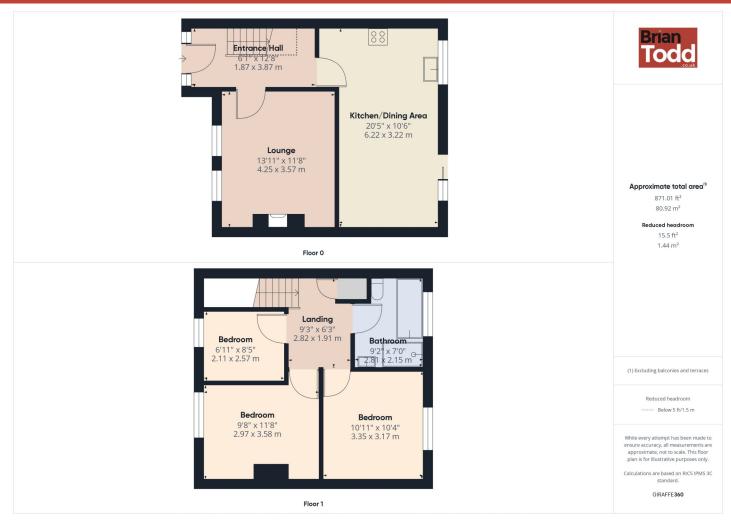

## THE PROPERTY COMPRISES:

**Ground Floor** 

**ENTRANCE HALL:** 

LOUNGE:

A well decorated and presented room, with feature fireplace with overmantle and multi fuel burning stove. Spot lighting.

Floor tiling.

## KITCHEN/DINING AREA:

A luxury range of fitted upper and lower level units, incorporating breakfast bar. Integrated hob, oven, extractor fan, fridge/freezer and dishwasher. Floor tiling and spot lighting.

Casual dining area with patio doors leading to rear garden.

First Floor

BEDROOM (1):

Occupying a stunning semi rural position, BEDROOM (2):

BEDROOM (3):

Presented and decorated to an exact standard Modern white suite incorporating free standing bath, vanity wash hand basin and W.C. Separate double shower cubicle with electric shower.

## **ROOFSPACE:**

**Outside** 

**GARDENS:** 

Enclosed rear garden in decorative paviour patio finish. Garden office with heating. Shed/Utility and dog pen.

These particulars are given on the understanding that they will not be construed as part of a contract, conveyance or lease. Whilst due care and diligence is taken in compiling this information, we can give no guarantee as to the accuracy thereof and enquirers are recommended to make further enquiries which they think necessary. Neither the vendor, Brian A.Todd & Co., nor any person employed by Brian A. Todd & Co. has any authority to make or give any representation or warranty whatsoeverin relation to this property. All measurements are given in feet and inches and are approximate. We have not tested nor inspected any appliances, services or fixtures and fittings in relation to this property.