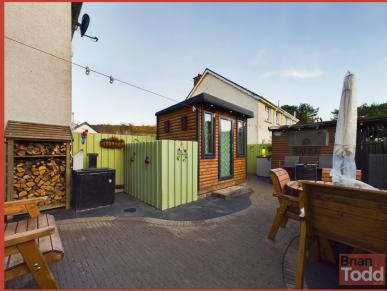

Comprising of a lounge with multi fuel burning stove, luxury fitted kitchen with integrated appliances, casual dining area, three Part floored. bedrooms and bathroom with modern white suite, including a freestanding bath and separate shower cubicle, this stunning family home, externally, has a walled front garden and an enclosed rear garden laid in paviour Walled front garden. paving and is complete with a garden office with heating, shed/utility and dog pen.

## **ROOFSPACE:**

**Outside** 

**GARDENS:** 

Enclosed rear garden in decorative paviour patio finish. Garden office with heating. Shed/Utility and dog pen.

These particulars are given on the understanding that they will not be construed as part of a contract, conveyance or lease. Whilst due care and diligence is taken in compiling this information, we can give no guarantee as to the accuracy thereof and enquirers are recommended to make further enquiries which they think necessary. Neither the vendor, Brian A.Todd & Co., nor any person employed by Brian A. Todd & Co. has any authority to make or give any representation or warranty whatsoeverin relation to this property. All measurements are given in feet and inches and are approximate. We have not tested nor inspected any appliances, services or fixtures and fittings in relation to this property.