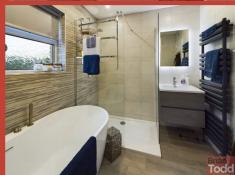

Casual dining area with patio doors leading to rear garden.

First Floor

BEDROOM (1):

Occupying a stunning semi rural position, BEDROOM (2):

BEDROOM (3):

Presented and decorated to an exact standard Modern white suite incorporating free standing bath, vanity wash hand basin and W.C. Separate double shower cubicle with electric shower.