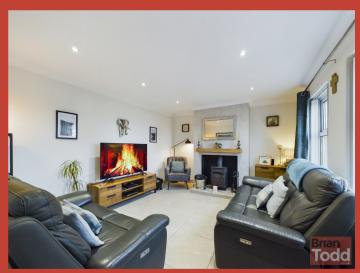

## THE PROPERTY COMPRISES:

**Ground Floor** 

**ENTRANCE HALL:** 

LOUNGE:

A well decorated and presented room, with feature fireplace with overmantle and multi fuel burning stove. Spot lighting.

Floor tiling.