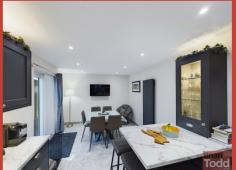

Casual dining area with patio doors leading to rear garden.

First Floor

BEDROOM (1):

Occupying a stunning semi rural position, BEDROOM (2):

BEDROOM (3):

Presented and decorated to an exact standard Modern white suite incorporating free standing bath, vanity wash hand basin and W.C. Separate double shower cubicle with electric shower.