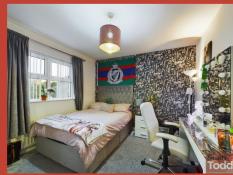

Casual dining area with patio doors leading to rear garden.

First Floor

BEDROOM (1):

Occupying a stunning semi rural position, BEDROOM (2):

BEDROOM (3):

Presented and decorated to an exact standard Modern white suite incorporating free standing bath, vanity wash hand basin and W.C. Separate double shower cubicle with electric shower.