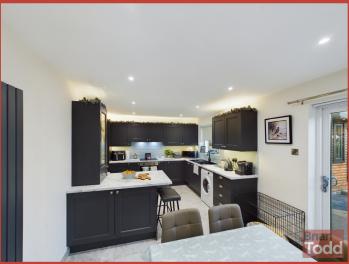

## KITCHEN/DINING AREA:

A luxury range of fitted upper and lower level units, incorporating breakfast bar. Integrated hob, oven, extractor fan, fridge/freezer and dishwasher. Floor tiling and spot lighting.

Casual dining area with patio doors leading to rear garden.

First Floor

BEDROOM (1):

Occupying a stunning semi rural position, BEDROOM (2):

BEDROOM (3):

Presented and decorated to an exact standard Modern white suite incorporating free standing bath, vanity wash hand basin and W.C. Separate double shower cubicle with electric shower.