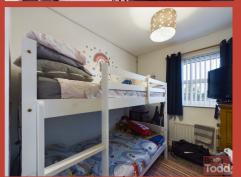

Casual dining area with patio doors leading to rear garden.

First Floor

BEDROOM (1):

Occupying a stunning semi rural position, BEDROOM (2):

BEDROOM (3):

Presented and decorated to an exact standard Modern white suite incorporating free standing bath, vanity wash hand basin and W.C. Separate double shower cubicle with electric shower.