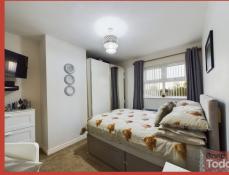

Casual dining area with patio doors leading to rear garden.

First Floor

BEDROOM (1):

Occupying a stunning semi rural position, BEDROOM (2):

BEDROOM (3):

Presented and decorated to an exact standard Modern white suite incorporating free standing bath, vanity wash hand basin and W.C. Separate double shower cubicle with electric shower.