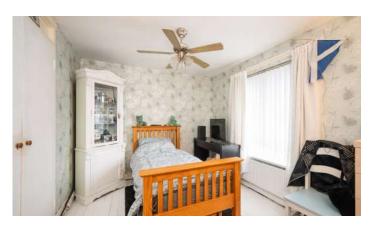

#### First Floor

- Landing
- Bedroom One 12'7" x 10'5"
- Bedroom Two 11'8" x 10'7"
- Bedroom Three 11'10" x 9'6"
- Bathroom
- Separate WC
- Store/Dressing Room