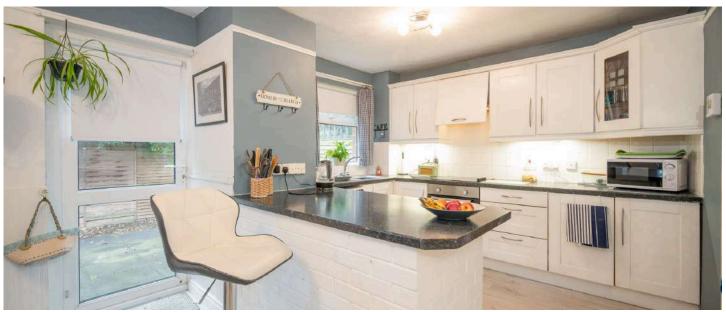

#### Ground Floor

- Reception Hall
- Downstairs WC
- Kitchen/Diner 19' x 10'7"
- Lounge 14'4" x 12'7"
- Snug/Bedroom Four 9'6" x 7'11"