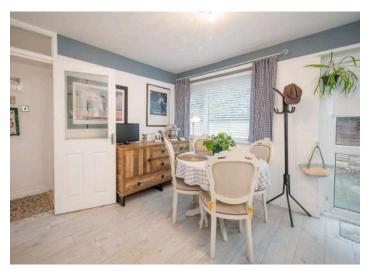

#### Ground Floor

- Reception Hall
- Downstairs WC
- Kitchen/Diner 19' x 10'7"
- Lounge 14'4" x 12'7"
- Snug/Bedroom Four 9'6" x 7'11"