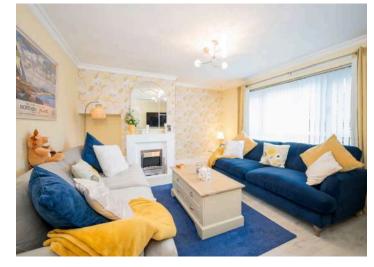

#### Ground Floor

- Reception Hall
- Downstairs WC
- Kitchen/Diner 19' x 10'7"
- Lounge 14'4" x 12'7"
- Snug/Bedroom Four 9'6" x 7'11"