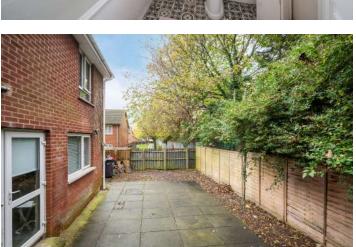

#### Outside

- Front Part Paved, Part Laid in Lawns
- Side Access to Rear Courtyard
- Fully Paved Rear Courtyard