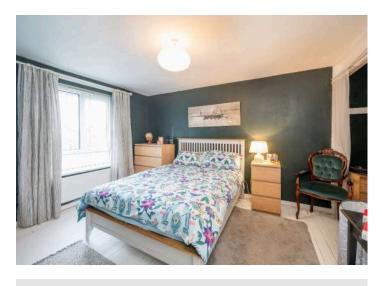

#### First Floor

- Landing
- Bedroom One 12'7" x 10'5"
- Bedroom Two 11'8" x 10'7"
- Bedroom Three 11'10" x 9'6"
- Bathroom
- Separate WC
- Store/Dressing Room