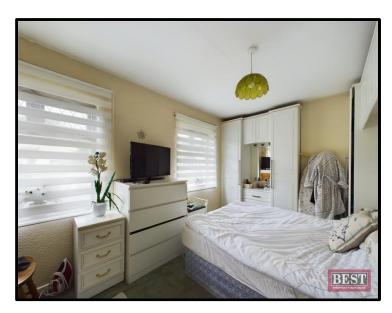

Moving upstairs the main bedroom to the front of the property comes complete with built in wardrobes and a single bedroom to the rear with hotpress. The main house bathroom includes a three piece suite with a separate shower cubicle with electric shower and has a tiled floor and partial wall tiling.