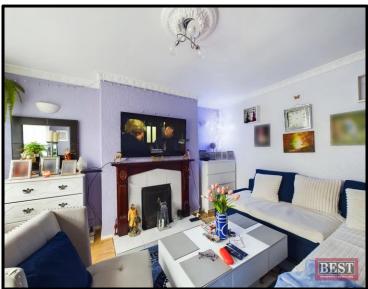

On entering the property you will find the entrance hall with laminate flooring and under stair storage. The lounge to the front of the house has laminate flooring with a fireplace and open fire. To the rear you will find a spacious kitchen/dining area with a range of upper and lower level units and is plumbed for a washing machine. Double doors lead to the rear garden and patio with timber fencing to boundaries.