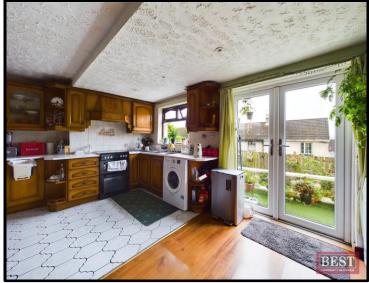

On entering the property you will find the entrance hall with laminate flooring and under stair storage. The lounge to the front of the house has laminate flooring with a fireplace and open fire. To the rear you will find a spacious kitchen/dining area with a range of upper and lower level units and is plumbed for a washing machine. Double doors lead to the rear garden and patio with timber fencing to boundaries.

- EXCELLENT SEMI DETACHED HOUSE
- Ground Floor Accommodation: Entrance Hall, Lounge, Kitchen/Dining Area.
- First Floor Accommodation: Landing, Two Bedrooms, Family Bathroom.
- Oil Fired Central Heating. Double Glazing.
- Gardens to front laid in lawn with garden and patio are to the rear with timber fencing.