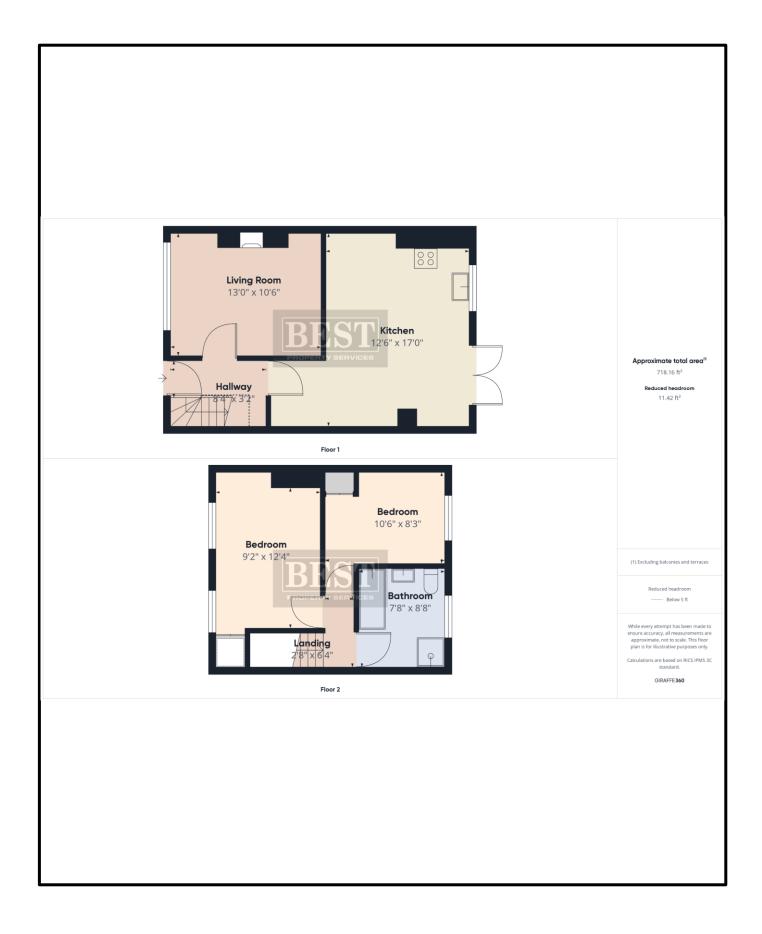

complete with built in wardrobes and a single bedroom to the rear with hotpress. The main house bathroom includes a three piece suite with a separate shower cubicle with electric shower and has a tiled floor and partial wall tiling.

Externally there is garden area to the rear with a patio are and timber fencing to boundaries. To the front of the property there is a garden laid in lawn.

This property would make the perfect home for a first time buyer.

- EXCELLENT SEMI DETACHED HOUSE
- Ground Floor Accommodation: Entrance Hall, Lounge, Kitchen/Dining Area.
- First Floor Accommodation: Landing, Two Bedrooms, Family Bathroom.
- Oil Fired Central Heating. Double Glazing.
- Gardens to front laid in lawn with garden and patio are to the rear with timber fencing.

















# Floorplan











### **Energy Performance Certificate**

TBC

#### Viewing:

By appointment only

Our Office is Open 6 days a week Monday, Wednesday & Thursday Tuesday Friday Saturday

Rates:

£728.85 \*2024/2025 Subject to change

#### **Customer Due Diligence**

As a business carrying out estate agency work we are required to verify the identity of both the vendor and the purchaser as outlined in the following:

The Money Laundering, Terrorist Financing and Transfer of Funds (Information on the Payer) Regulations 2017 http://www.legislation.gov.uk/uksi/2017/692/made

Any information and documentation provided by you will be held for a period of five years from when you cease to have a contractual relationship with Best Property Services Ltd. The information will be held in accordance with Gener