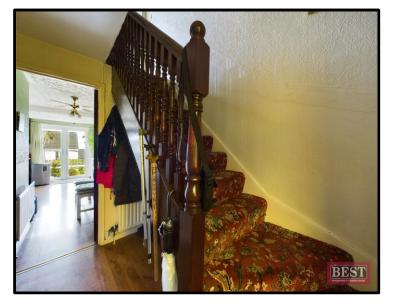

On entering the property you will find the entrance hall with laminate flooring and under stair storage. The lounge to the front of the house has laminate flooring with a fireplace and open fire. To the rear you will find a spacious kitchen/dining area with a range of upper and lower level units and is plumbed for a washing machine. Double doors lead to the rear garden and patio with timber fencing to boundaries.