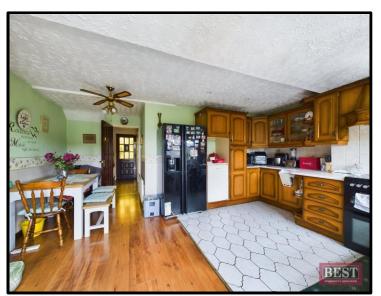

On entering the property you will find the entrance hall with laminate flooring and under stair storage. The lounge to the front of the house has laminate flooring with a fireplace and open fire. To the rear you will find a spacious kitchen/dining area with a range of upper and lower level units and is plumbed for a washing machine. Double doors lead to the rear garden and patio with timber fencing to boundaries.

- EXCELLENT SEMI DETACHED HOUSE
- Ground Floor Accommodation: Entrance Hall, Lounge, Kitchen/Dining Area.
- First Floor Accommodation: Landing, Two Bedrooms, Family Bathroom.
- Oil Fired Central Heating. Double Glazing.
- Gardens to front laid in lawn with garden and patio are to the rear with timber fencing.