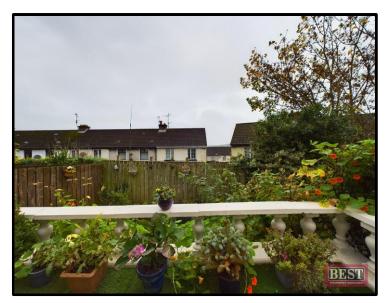

Externally there is garden area to the rear with a patio are and timber fencing to boundaries. To the front of the property there is a garden laid in lawn.

This property would make the perfect home for a first time buyer.