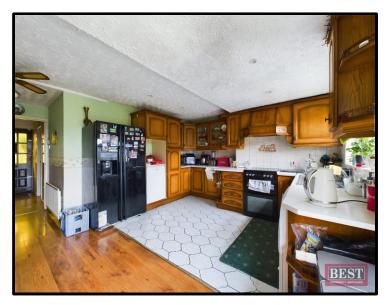

On entering the property you will find the entrance hall with laminate flooring and under stair storage. The lounge to the front of the house has laminate flooring with a fireplace and open fire. To the rear you will find a spacious kitchen/dining area with a range of upper and lower level units and is plumbed for a washing machine. Double doors lead to the rear garden and patio with timber fencing to boundaries.

- EXCELLENT SEMI DETACHED HOUSE
- Ground Floor Accommodation: Entrance Hall, Lounge, Kitchen/Dining Area.
- First Floor Accommodation: Landing, Two Bedrooms, Family Bathroom.
- Oil Fired Central Heating. Double Glazing.
- Gardens to front laid in lawn with garden and patio are to the rear with timber fencing.