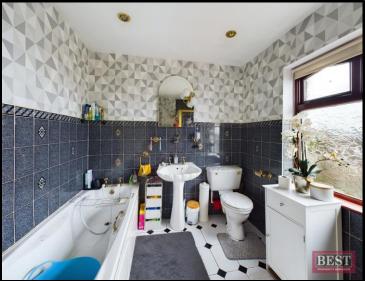

Moving upstairs the main bedroom to the front of the property comes complete with built in wardrobes and a single bedroom to the rear with hotpress. The main house bathroom includes a three piece suite with a separate shower cubicle with electric shower and has a tiled floor and partial wall tiling.