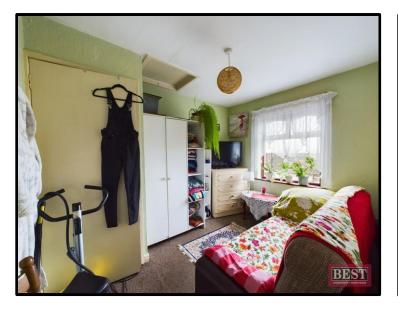

Moving upstairs the main bedroom to the front of the property comes complete with built in wardrobes and a single bedroom to the rear with hotpress. The main house bathroom includes a three piece suite with a separate shower cubicle with electric shower and has a tiled floor and partial wall tiling.