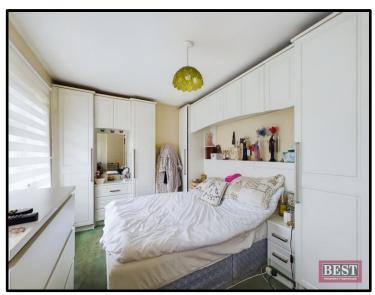

Moving upstairs the main bedroom to the front of the property comes complete with built in wardrobes and a single bedroom to the rear with hotpress. The main house bathroom includes a three piece suite with a separate shower cubicle with electric shower and has a tiled floor and partial wall tiling.