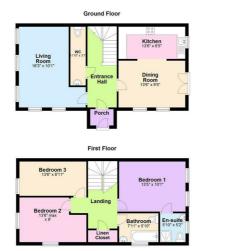

## ACCOMMODATION

Offering extensive accommodation, the ground floor of this property contains an entrance porch, wide entrance hall, kitchen/dining area, lounge and downstairs W.C. With upstairs having three well-sized bedrooms including a master with ensuite and main bathroom.