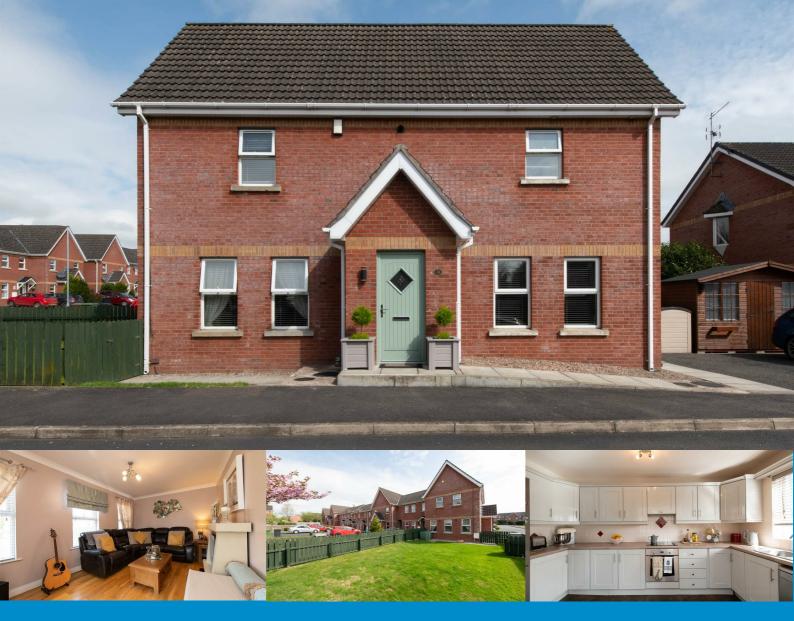

34 Oak Grove Banbridge BT32 3GT

**Offers In The** Region Of £165,000

- Presented Excellently
- Three Spacious Bedrooms
- Open Plan Kitchen/ Dining Area
- Large Family Lounge
- Generous Garden Space
- **Off-Street Parking**
- **Great Location**
- Good EPC 72C
- Gas Heating
- Chain Free Sale

This stunning end-terrace home is presented to an excellent standard throughout, boasting brilliant internal and external space, ideal for growing families. Inclusive of 3 spacious bedrooms, an open plan adjoined kitchen/dining space and a generous family lounge alongside a well-finished W.C, this home ticks many boxes. The property is located a short distance away from local amenities accessible in Banbridge town centre including schooling facilities for all age groups and shopping outlets like the Boulevard just outside the centre of Banbridge town. Complete with an extensive garden and off-street parking.

## ACCOMMODATION

Offering extensive accommodation, the ground floor of this property contains an entrance porch, wide entrance hall, kitchen/dining area, lounge and downstairs W.C. With upstairs having three well-sized bedrooms including a master with ensuite and main bathroom.

#### OUTSIDE

The outside space included with this property is very generous with a large garden to the side of the property and a tarmac driveway suitable for off-street parking. Swiss cabin shed will be included in the sale and has been plumbed and wired with lights and sockets and is currently fitted out with washer/dryer and chest freezer as well as shelving for storage