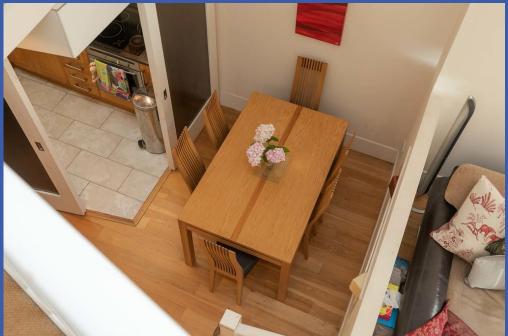

**DINING AREA 10' 8" x 8' 0" (3.27m x 2.46m)** Solid oak floor.

LIVING ROOM 18' 8" x 14' 2" (5.71m x 4.34m) Solid oak floor. Vaulted ceiling. Glazed door to private decking.

**BATHROOM** White suite comprising low flush w.c. Corner jacuzzi bath with mixer tap. Glass sink with mixer tap. Enclosed shower cubicle with thermostatic shower. Part tiled walls. Tiled floor. Recessed low voltage spot lights. Extractor fan.