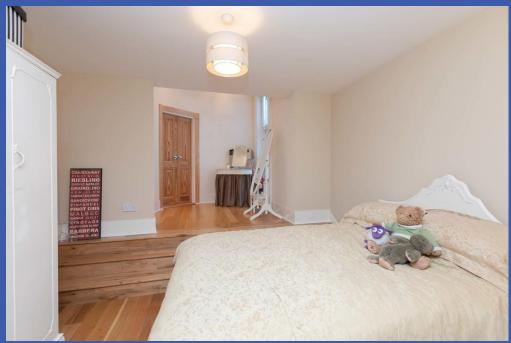

BEDROOM ONE 18' 6" x 11' 0" (5.66m x 3.37m) Solid oak floor. Dressing room.

This bright and spacious duplex apartment is located within one of the areas most sought after developments and is sure to attract interest from a range of prospective purchasers. Internally the apartment comprises large open plan living / dining area with vaulted ceiling, separate kitchen, two generous bedrooms - master with dressing area and a family bathroom with white suite. Externally there is a private decked area.