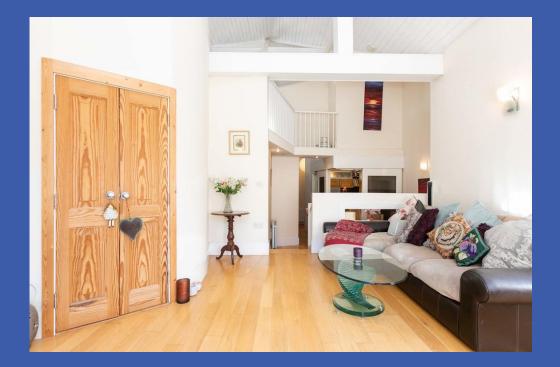

This bright and spacious duplex apartment is located within one of the areas most sought after developments and is sure to attract interest from a range of prospective purchasers. Internally the apartment comprises large open plan living / dining area with vaulted ceiling, separate kitchen, two generous bedrooms - master with dressing area and a family bathroom with white suite. Externally there is a private decked area.

## PROPERTY COMPRISES

Hardwood front door with glazed panels to...

**COMMUNAL ENTRANCE HALL** Tiled floor. Tongue and groove wall panelling. Hard wood front door to...

ENTRANCE HALL Solid Oak floor. Spiral staircase to mezzanine. Access to built in storage - plumbed for washing machine. Glazed sliding doors to...