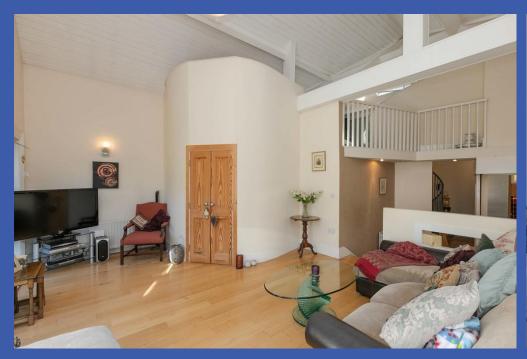

This bright and spacious duplex apartment is located within one of the areas most sought after developments and is sure to attract interest from a range of prospective purchasers. Internally the apartment comprises large open plan living / dining area with vaulted ceiling, separate kitchen, two generous bedrooms - master with dressing area and a family bathroom with white suite. Externally there is a private decked area.

## PROPERTY COMPRISES

Hardwood front door with glazed panels to...

**COMMUNAL ENTRANCE HALL** Tiled floor. Tongue and groove wall panelling. Hard wood front door to...

ENTRANCE HALL Solid Oak floor. Spiral staircase to mezzanine. Access to built in storage - plumbed for washing machine. Glazed sliding doors to...

## **MEZZANINE LEVEL**

BEDROOM TWO 16' 6" x 12' 9" (5.03m x 3.91m) Skylight. Built in sliding wardrobes.

**OUTSIDE** Private decking area and mature communal gardens.

SECURE CAR PARKING Allocated space accessed via electric roller door.