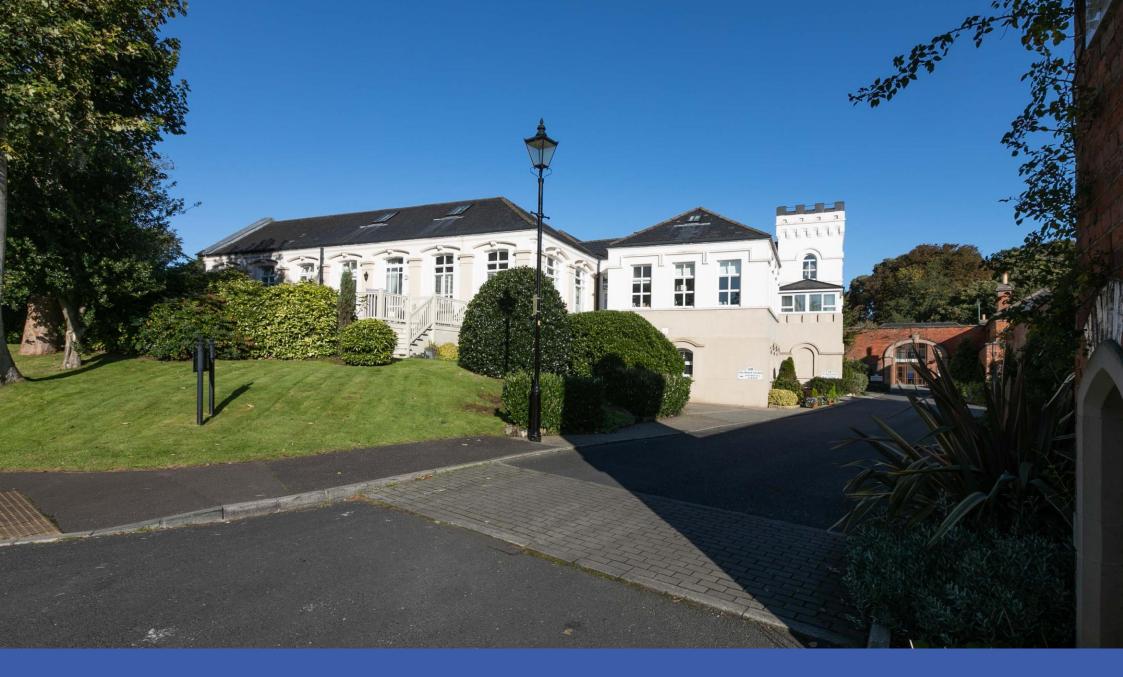

## **Apartment 6, 18 The Walled Garden**

Circular Road, Belfast BT4 2WG

Offers Over £229,950

## **APARTMENT 6, 18 THE WALLED GARDEN, BT4 2WG**

- Bright & Spacious Duplex Apartment with Feature Decking Area
- Two Generous Bedrooms Master With Dressing Area
- Open Plan Living / Dining Area
- Kitchen With A Range Of High & Low Level Units
- Modern Bathroom With White Suite
- Gas Fired Central Heating
- Allocated & Secure Car Parking
- Private Decking Area & Communal Gardens
- Highly Popular & Convenient Location
- Please Contact The Office To Arrange A Private Appointment

This bright and spacious duplex apartment is located within one of the areas most sought after developments and is sure to attract interest from a range of prospective purchasers. Internally the apartment comprises large open plan living / dining area with vaulted ceiling, separate kitchen, two generous bedrooms - master with dressing area and a family bathroom with white suite. Externally there is a private decked area.

Additional benefits include gas fired central heating and under ground car parking.

The property's location offers ease of access to a range of local amenities, the areas leading schools and arterial routes to Belfast City Centre.