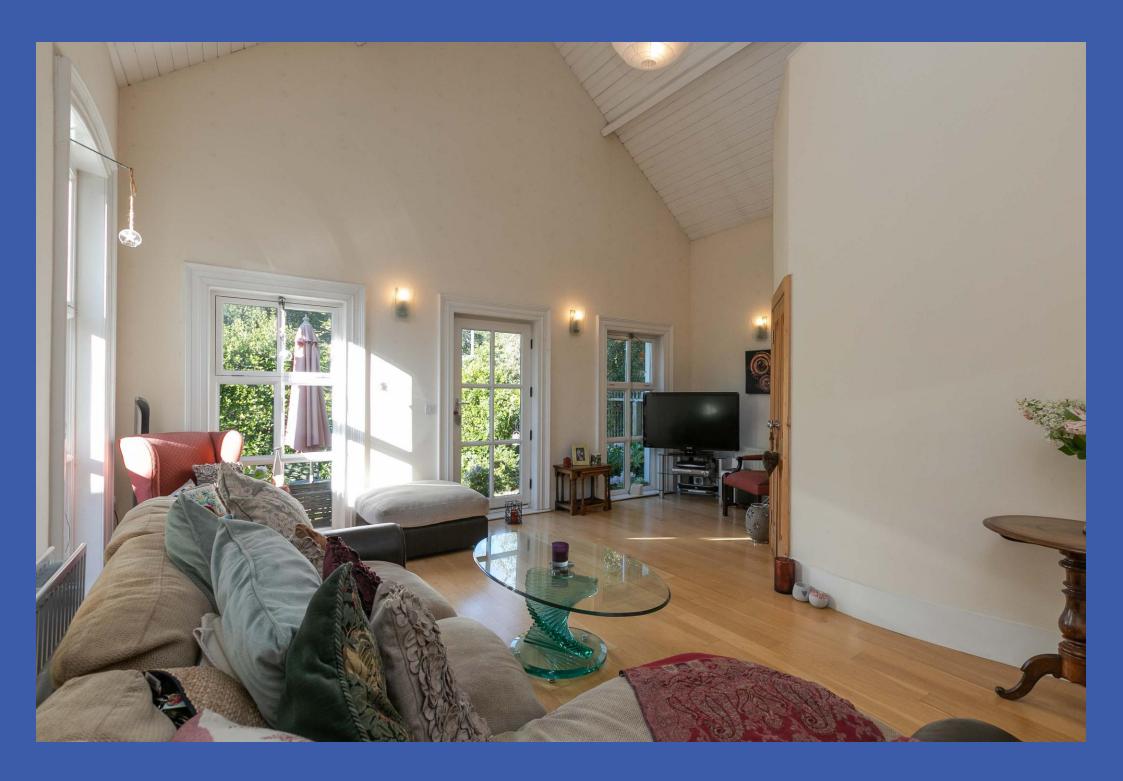

This bright and spacious duplex apartment is located within one of the areas most sought after developments and is sure to attract interest from a range of prospective purchasers. Internally the apartment comprises large open plan living / dining area with vaulted ceiling, separate kitchen, two generous bedrooms - master with dressing area and a family bathroom with white suite. Externally there is a private decked area.

**DINING AREA 10' 8" x 8' 0" (3.27m x 2.46m)** Solid oak floor.

LIVING ROOM 18' 8" x 14' 2" (5.71m x 4.34m) Solid oak floor. Vaulted ceiling. Glazed door to private decking.

**BATHROOM** White suite comprising low flush w.c. Corner jacuzzi bath with mixer tap. Glass sink with mixer tap. Enclosed shower cubicle with thermostatic shower. Part tiled walls. Tiled floor. Recessed low voltage spot lights. Extractor fan.