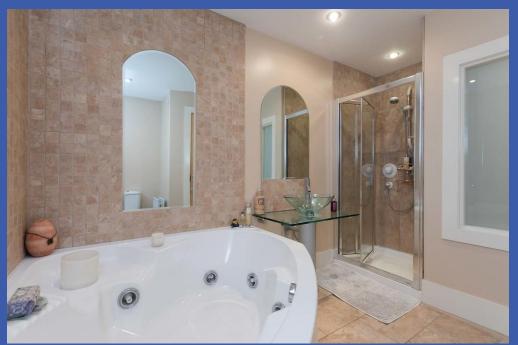

**DINING AREA 10' 8" x 8' 0" (3.27m x 2.46m)** Solid oak floor.

LIVING ROOM 18' 8" x 14' 2" (5.71m x 4.34m) Solid oak floor. Vaulted ceiling. Glazed door to private decking.

**BATHROOM** White suite comprising low flush w.c. Corner jacuzzi bath with mixer tap. Glass sink with mixer tap. Enclosed shower cubicle with thermostatic shower. Part tiled walls. Tiled floor. Recessed low voltage spot lights. Extractor fan.