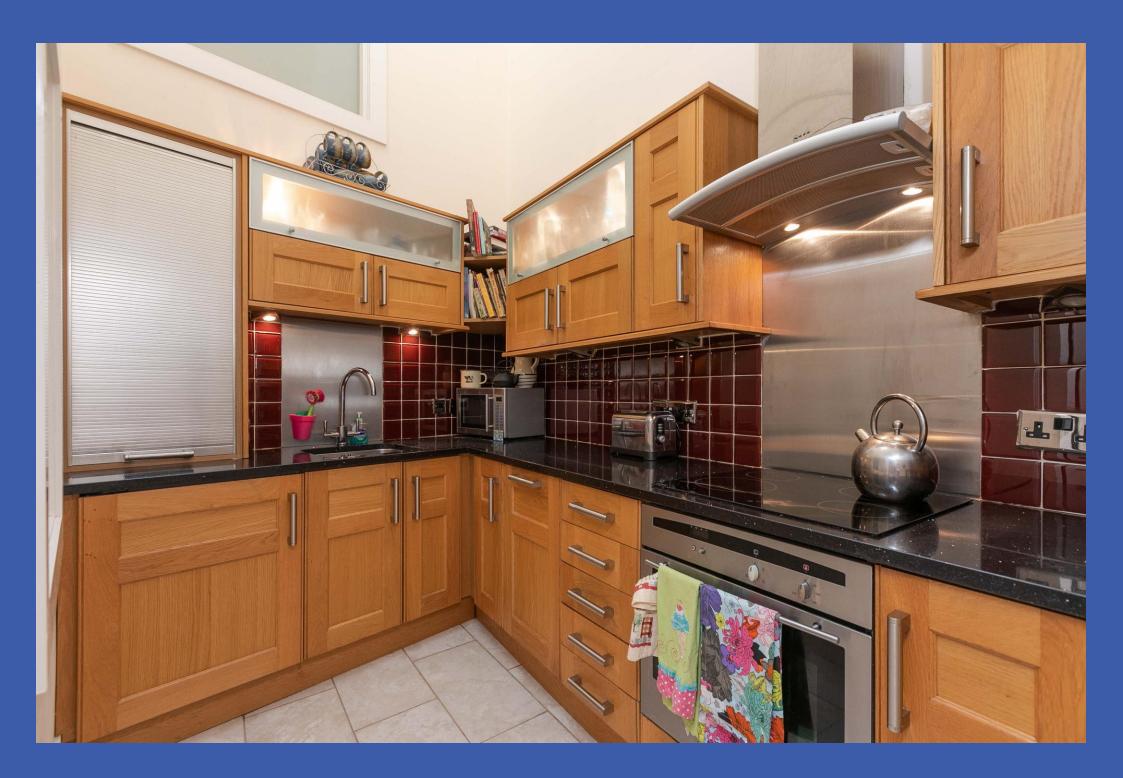

**KITCHEN 8' 5" x 6' 6" (2.57m x 2.00m)** Range of high and low level units with granite worktop. Sunken sink with mixer tap. Integrated oven. Integrated four ring hob. Stainless steel splashback. Stainless steel extractor hood. Tiled splashback. Tiled floor. Integrated dishwasher. Integrated fridge with freezer box.