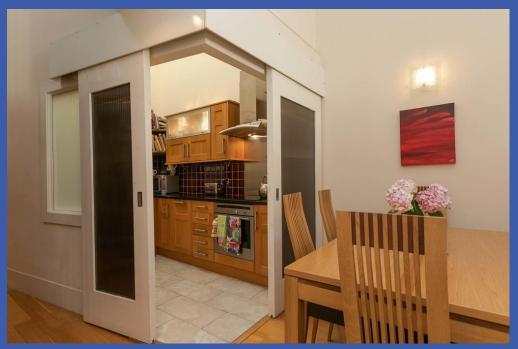

**KITCHEN 8' 5" x 6' 6" (2.57m x 2.00m)** Range of high and low level units with granite worktop. Sunken sink with mixer tap. Integrated oven. Integrated four ring hob. Stainless steel splashback. Stainless steel extractor hood. Tiled splashback. Tiled floor. Integrated dishwasher. Integrated fridge with freezer box.

**DINING AREA 10' 8" x 8' 0" (3.27m x 2.46m)** Solid oak floor.

LIVING ROOM 18' 8" x 14' 2" (5.71m x 4.34m) Solid oak floor. Vaulted ceiling. Glazed door to private decking.

**BATHROOM** White suite comprising low flush w.c. Corner jacuzzi bath with mixer tap. Glass sink with mixer tap. Enclosed shower cubicle with thermostatic shower. Part tiled walls. Tiled floor. Recessed low voltage spot lights. Extractor fan.