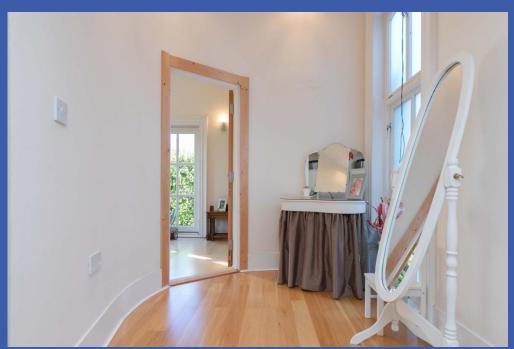

## PROPERTY COMPRISES

Hardwood front door with glazed panels to...

**COMMUNAL ENTRANCE HALL** Tiled floor. Tongue and groove wall panelling. Hard wood front door to...

ENTRANCE HALL Solid Oak floor. Spiral staircase to mezzanine. Access to built in storage - plumbed for washing machine. Glazed sliding doors to...

BEDROOM ONE 18' 6" x 11' 0" (5.66m x 3.37m) Solid oak floor. Dressing room.