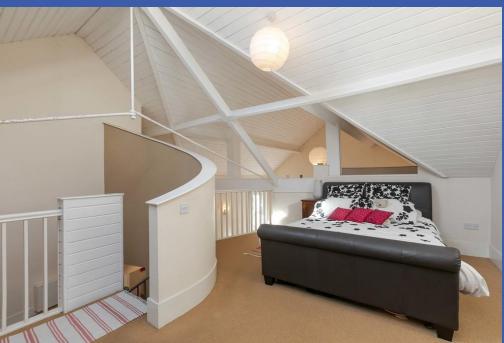

This bright and spacious duplex apartment is located within one of the areas most sought after developments and is sure to attract interest from a range of prospective purchasers. Internally the apartment comprises large open plan living / dining area with vaulted ceiling, separate kitchen, two generous bedrooms - master with dressing area and a family bathroom with white suite. Externally there is a private decked area.

## **MEZZANINE LEVEL**

BEDROOM TWO 16' 6" x 12' 9" (5.03m x 3.91m) Skylight. Built in sliding wardrobes.

**OUTSIDE** Private decking area and mature communal gardens.

SECURE CAR PARKING Allocated space accessed via electric roller door.