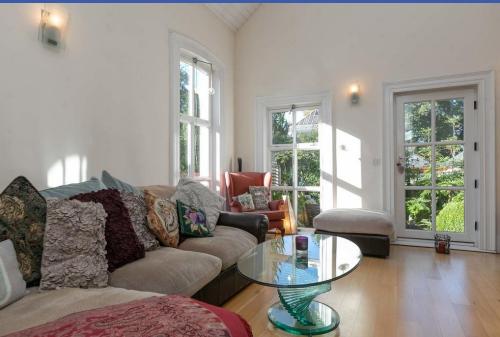

This bright and spacious duplex apartment is located within one of the areas most sought after developments and is sure to attract interest from a range of prospective purchasers. Internally the apartment comprises large open plan living / dining area with vaulted ceiling, separate kitchen, two generous bedrooms - master with dressing area and a family bathroom with white suite. Externally there is a private decked area.

**DINING AREA 10' 8" x 8' 0" (3.27m x 2.46m)** Solid oak floor.

LIVING ROOM 18' 8" x 14' 2" (5.71m x 4.34m) Solid oak floor. Vaulted ceiling. Glazed door to private decking.

**BATHROOM** White suite comprising low flush w.c. Corner jacuzzi bath with mixer tap. Glass sink with mixer tap. Enclosed shower cubicle with thermostatic shower. Part tiled walls. Tiled floor. Recessed low voltage spot lights. Extractor fan.