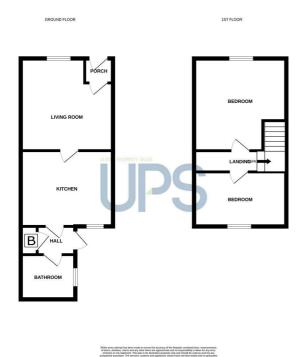

Wooden front door.

#### **PORCH**

Laminate floor

LOUNGE 12'9" x 12'9" (3.9 x 3.9)



Open fire, under stair storage and laminate flooring.

# KITCHEN / DINING 12'9" x 12'1" (3.9 x 3.7)



Modern kitchen with a range of high and low level units, plumbed for washing machine, extractor fan, single drainer stainless steel sink unit with mixer taps, part tiled walls and tiled flooring.

### **UTILITY ROOM**

Tiled Flooring. Built in storage with Ideal Gas boiler.

#### **BATHROOM**



White suite comprising panel bath with shower, low flush w/c, pedestal wash hand basin, part tiled, towel rail, extractor fan, part tiled walls and tiled flooring.

## ON THE FIRST FLOOR

# **BEDROOM ONE 12'9" x 12'9" (3.9 x 3.9)**



# BEDROOM TWO 12'9" x 7'6" (3.9 x 2.3)



# **OUTSIDE**

# **Floor Plan**



# **Area Map**



These particulars, whilst believed to be accurate are set out as a general outline only for guidance and do not constitute any part of an offer or contract. Intending purchasers should not rely on them as statements of representation of fact, but must satisfy themselves by inspection or otherwise as to their accuracy. No person in this firms employment has the authority to make or give any representation or warranty in respect of the

ANDERSONSTOWN 028 9060 5200

**BANGOR** 028 9127 1185 **CARRICKFERGUS** 028 9336 5986 BALLYHACKAMORE 028 9047 1515 **BALLYNAHINCH** 028 9756 1155 **CAVEHILL** 028 9072 9270

DONAGHADEE 028 9188 8000 **DOWNPATRICK** 028 4461 4101 FORESTSIDE 028 9064 1264

**GLENGORMLEY** 028 9083 3295 **MALONE** 028 9066 1929

RENTAL DIVISION 028 9070 1000