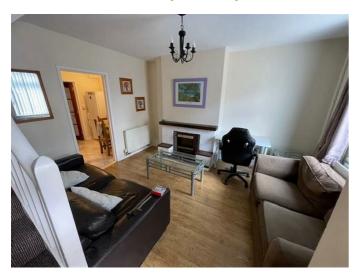

#### **PORCH**

Laminate floor

LOUNGE 12'9" x 12'9" (3.9 x 3.9)

Open fire, under stair storage and laminate flooring.