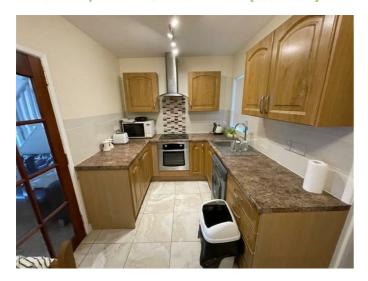

# KITCHEN / DINING 12'9" x 12'1" (3.9 x 3.7)

Modern kitchen with a range of high and low level units, plumbed for washing machine, extractor fan, single drainer stainless steel sink unit with mixer taps, part tiled walls and tiled flooring.