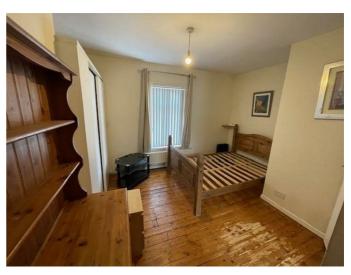

# **BEDROOM ONE 12'9" x 12'9" (3.9 x 3.9)**

# BEDROOM TWO 12'9" x 7'6" (3.9 x 2.3)