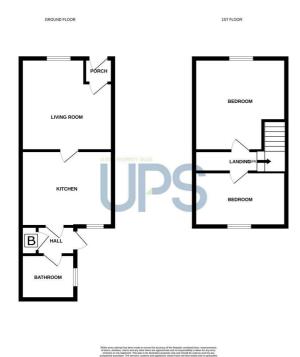

Wooden front door.

#### **PORCH**

Laminate floor

LOUNGE 12'9" x 12'9" (3.9 x 3.9)



Open fire, under stair storage and laminate flooring.

# KITCHEN / DINING 12'9" x 12'1" (3.9 x 3.7)



Modern kitchen with a range of high and low level units, plumbed for washing machine, extractor fan, single drainer stainless steel sink unit with mixer taps, part tiled walls and tiled flooring.

### **UTILITY ROOM**

Tiled Flooring. Built in storage with Ideal Gas boiler.

#### **BATHROOM**



White suite comprising panel bath with shower, low flush w/c, pedestal wash hand basin, part tiled, towel rail, extractor fan, part tiled walls and tiled flooring.

## ON THE FIRST FLOOR

# **BEDROOM ONE 12'9" x 12'9" (3.9 x 3.9)**



# BEDROOM TWO 12'9" x 7'6" (3.9 x 2.3)



# **OUTSIDE**

# **Floor Plan**



# **Area Map**



These particulars, whilst believed to be accurate are set out as a general outline only for guidance and do not constitute any part of an offer or contract. Intending purchasers should not rely on them as statements of representation of fact, but must satisfy themselves by inspection or otherwise as to their accuracy. No person in this firms employment has the authority to make or give any representation or warranty in respect of the

ANDERSONSTOWN 028 9060 5200

**BANGOR** 028 9127 1185 **CARRICKFERGUS** 028 9336 5986 BALLYHACKAMORE 028 9047 1515 **BALLYNAHINCH** 028 9756 1155 **CAVEHILL** 028 9072 9270

DONAGHADEE 028 9188 8000 **DOWNPATRICK** 028 4461 4101 FORESTSIDE 028 9064 1264

**GLENGORMLEY** 028 9083 3295 **MALONE** 028 9066 1929

**NEWTOWNARDS** 028 9181 1444