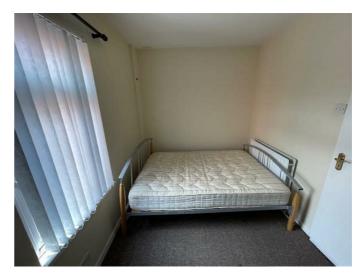

# **BEDROOM ONE 12'9" x 12'9" (3.9 x 3.9)**

# BEDROOM TWO 12'9" x 7'6" (3.9 x 2.3)