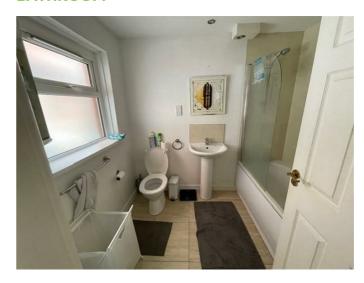

#### **BATHROOM**

White suite comprising panel bath with shower, low flush w/c, pedestal wash hand basin, part tiled, towel rail, extractor fan, part tiled walls and tiled flooring.